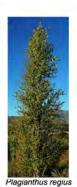

### TREE IMAGES

**SHRUB IMAGES** 

| ID   | Latin Name                              | Common Name          | Spacing  | Size   | Quantity |
|------|-----------------------------------------|----------------------|----------|--------|----------|
| AcF  | Acer Freemanii 'Jeffers Red'            | Freemans Maple       | As Shown | 45ltr  | 2        |
| AIE  | Alectryon excelsus 'Grandis'            | Three Kings Titoki   | As Shown | 45ltr  | 13       |
| ArB  | Arthropodium bifurcatum 'Matapouri Bay' | Rock Lily            | 500      | 3ltr   | 116      |
| CiL  | Citrus latifolia                        | Persian lime         | As Shown | 18ltr  | 2        |
| CiM  | Citrus meyeri                           | Meyer lemon          | As Shown | 18ltr  | 4        |
| CiU  | Citrus unshiu                           | Satsuma mandarin     | As Shown | 18ltr  | 9        |
| CoG  | Corokia virgata 'Geenty's Ghost'        | korokio              | 750      | 4.5ltr | 65       |
| DiG  | Dietes grandiflora                      | Large wild iris      | 750      | 3ltr   | 205      |
| DiN  | Dianella nigra                          | Turutu               | 500      | 3ltr   | 802      |
| GiF  | Ginkgo biloba 'Fastigata'               | Upright Maidenhair   | As Shown | 45ltr  | 4        |
| GIS  | Gleditsia triacanthos 'Shademaster'     | Honey Locust         | As Shown | 45ltr  | 9        |
| GrA  | Griselinia littoralis 'Ardmore Emerald' | Kapuka               | 600      | 4.5ltr | 245      |
| LiG  | Libertia grandiflora                    | Mikoikoi             | 500      | 3ltr   | 395      |
| LilX | Libertia ixioides                       | New Zealand Iris     | 500      | 3ltr   | 161      |
| LiP  | Libertia peregrinans                    | NZ Sand Iris         | 400      | 3ltr   | 76       |
| LoK  | Lophomyrtus 'Kathryn'                   | Ramarama             | 1000     | 4.5ltr | 100      |
| LoP  | Lophomyrtus 'Pixie'                     | Ramarama             | 500      | 4.5ltr | 59       |
| PhCT | Phormium cookianum 'Tricolor'           | Flax lily            | 1000     | 4.5ltr | 148      |
| PhGD | Phormium 'Green Dwarf'                  | Harakeke Cultivar    | 1000     | 4.5ltr | 88       |
| PhS  | Phormium 'Surfer'                       | Harakeke cultivar    | 500      | 4.5ltr | 284      |
| PIFF | Pittosporum 'Frankies Folly'            | Kohuhu               | 500      | 4.5ltr | 92       |
| PIR  | Plagianthus regius                      | Ribbonwood           | As Shown | 45ltr  | 5        |
| PsP  | Pseudopanex 'Purpurea'                  | Pseudopanex cultivar | 1000     | 4.5ltr | 38       |
| ViT  | Viburnum tinus 'Emerald Beauty'         | Laurustinus          | 1000     | 5.6ltr | 14       |