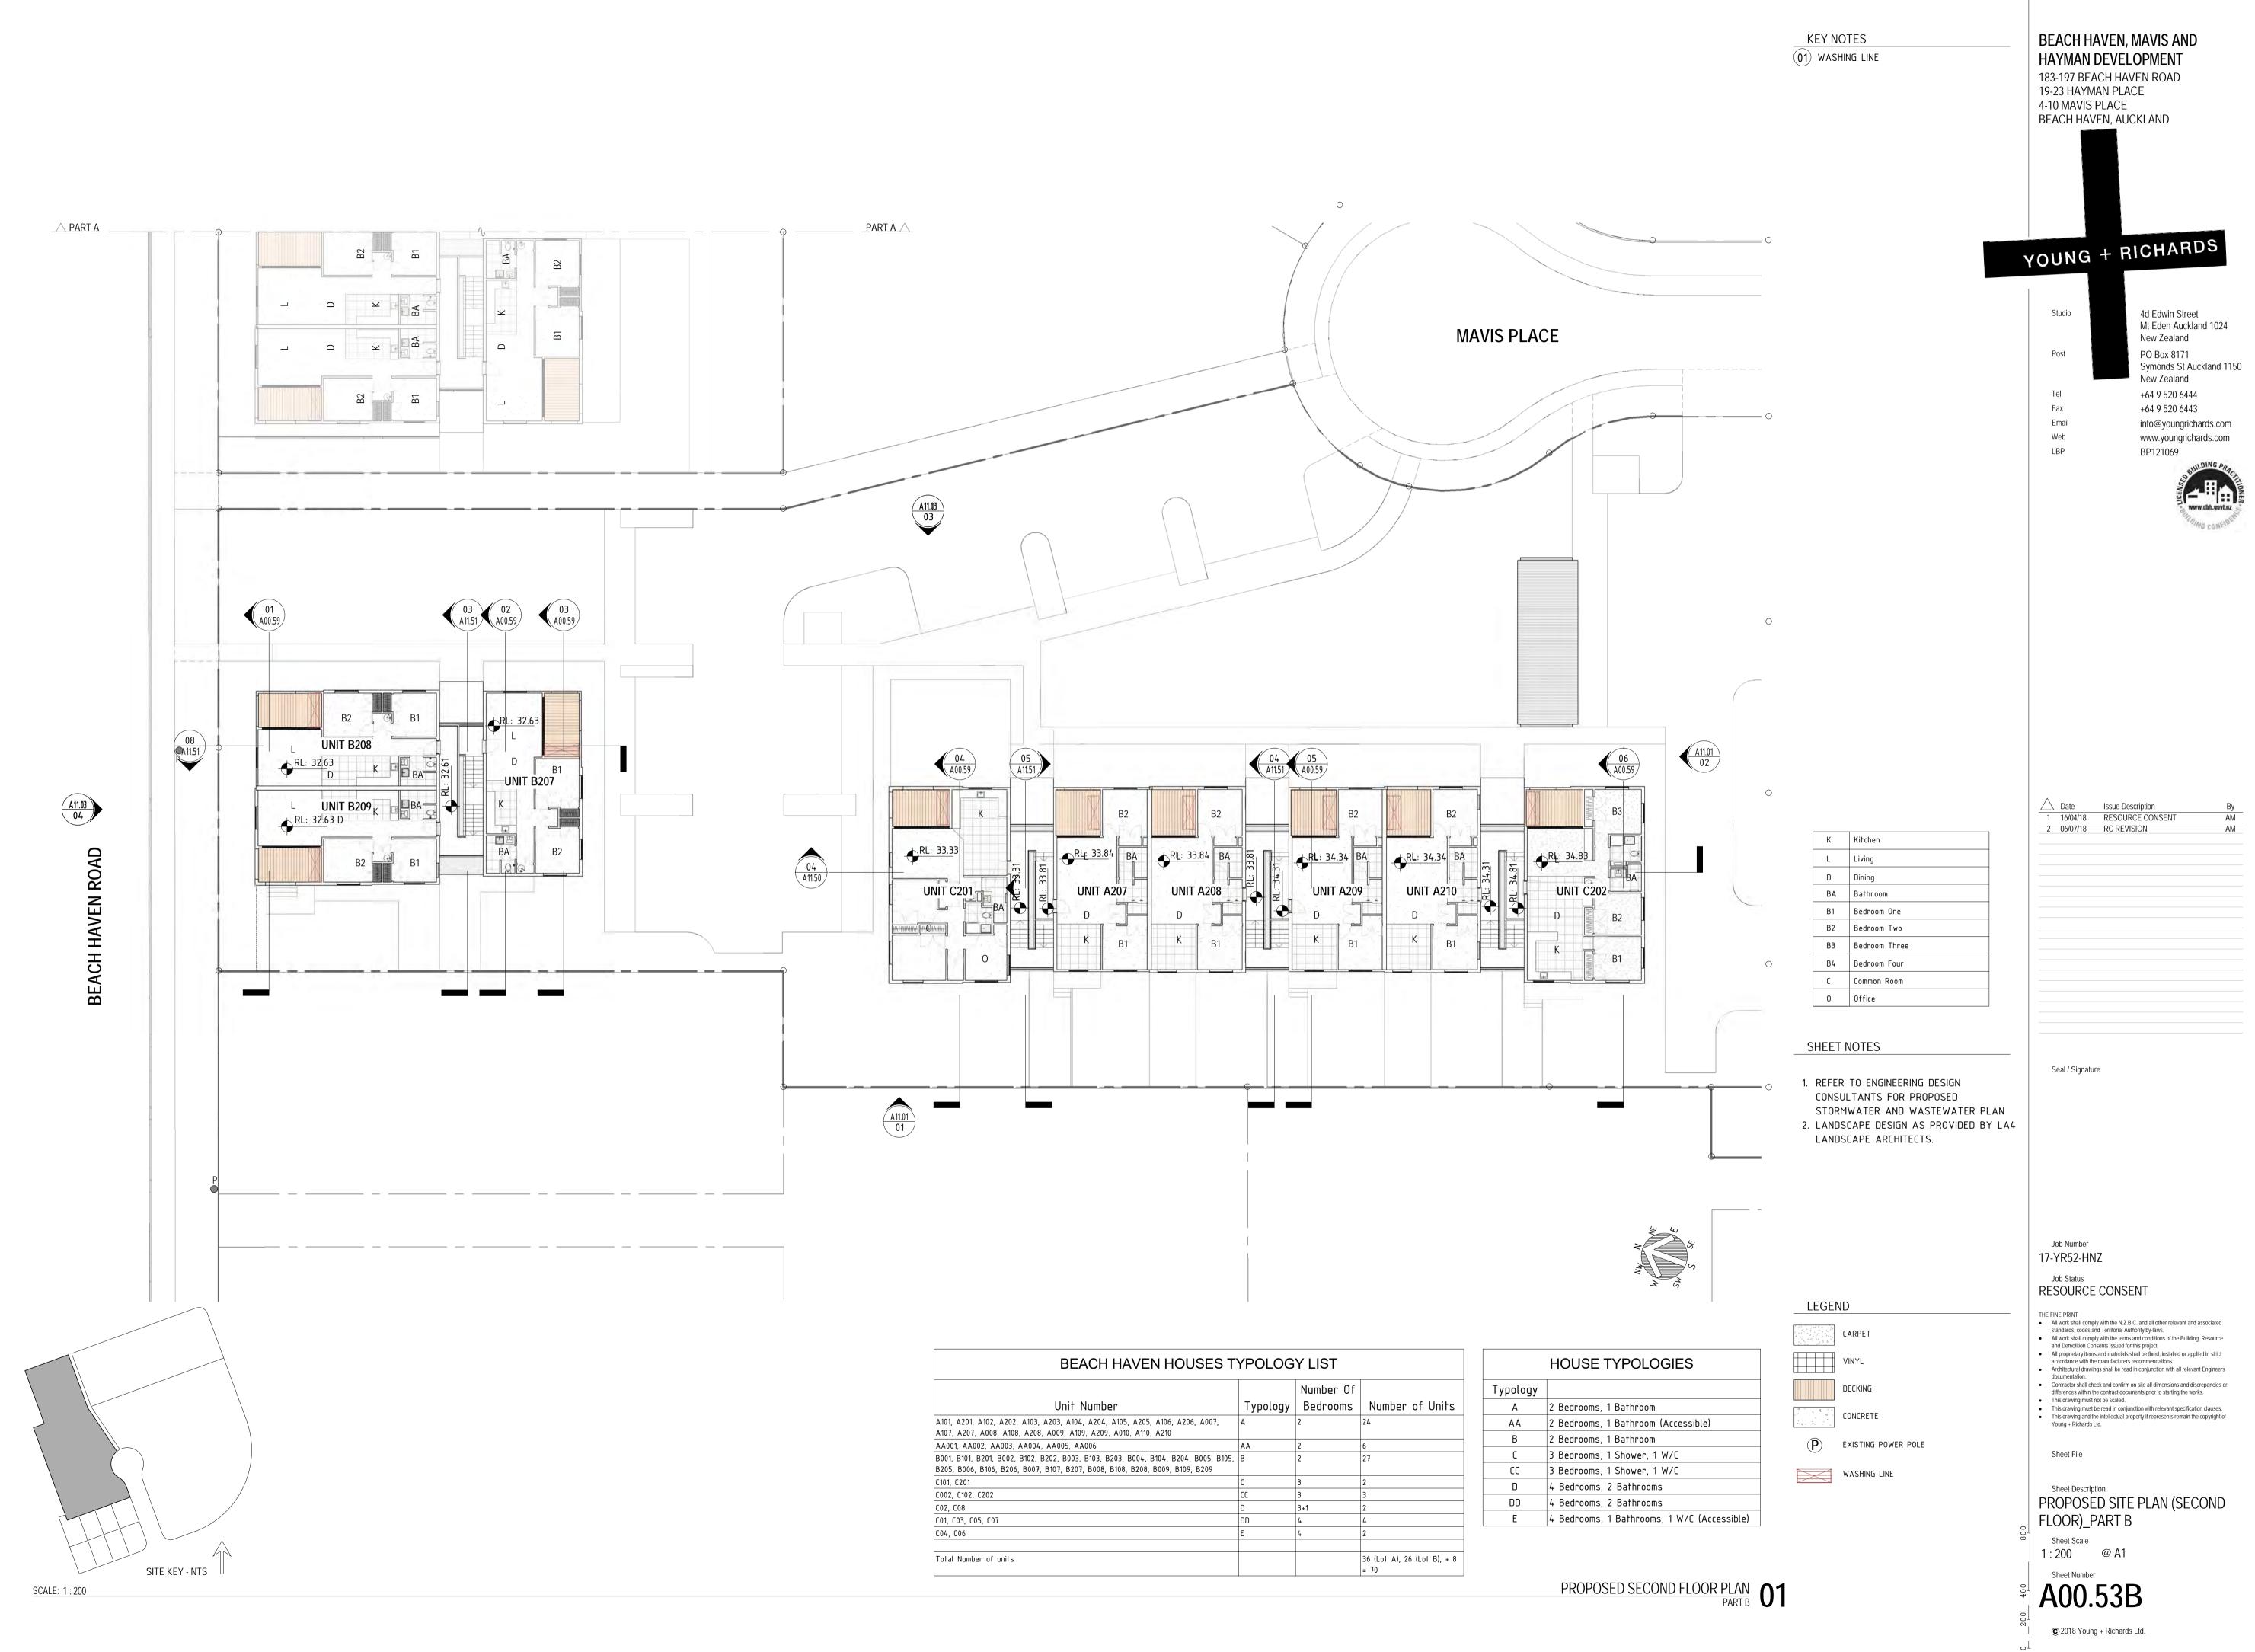

sent Plan | BUN60318798 AND BUN60318650 | 21/09/2018 | Page 22 of 97

**KEY NOTES** 

(01) EXISTING VEHICLE CROSSING TO BE REMOVED

02 EXISTING TREE TO REMAIN

BEACH HAVEN, MAVIS AND HAYMAN DEVELOPMENT

183-197 BEACH HAVEN ROAD 19-23 HAYMAN PLACE

Mt Eden Auckland 1024





Auckland Council | Approved Resource Consent Plan | BUN60318798 AND BUN60318650 | 21/09/2018 | Page 23 of 97

BEACH HAVEN, MAVIS AND HAYMAN DEVELOPMENT

183-197 BEACH HAVEN ROAD 19-23 HAYMAN PLACE

**KEY NOTES** 

(01) PROPOSED CONCRETE PATH

(02) ENCLOSED RUBBISH STORAGE



Auckland Council | Approved Resource Consent Plan | BUN60318798 AND BUN60318650 | 21/09/2018 | Page 24 of 97

BEACH HAVEN, MAVIS AND HAYMAN DEVELOPMENT

**KEY NOTES** 

01) WASHING LINE

183-197 BEACH HAVEN ROAD 19-23 HAYMAN PLACE 4-10 MAVIS PLACE



BEACH HAVEN, MAVIS AND **KEY NOTES** HAYMAN DEVELOPMENT 183-197 BEACH HAVEN ROAD 19-23 HAYMAN PLACE 4-10 MAVIS PLACE BEACH HAVEN, AUCKLAND PART A / YOUNG + RICHARDS 4d Edwin Street Mt Eden Auckland 1024 Studio **MAVIS PLACE** New Zealand PO Box 8171 Symonds St Auckland 1150 New Zealand +64 9 520 6444 +64 9 520 6443 info@youngrichards.com Web www.youngrichards.com LBP BP121069 5.00° 5.00° → Date Issue Description
1 16/04/18 RESOURCE CONSENT 2 06/07/18 RC REVISION 04 A11.50 5.00° SHEET NOTES Seal / Signature Job Number 17-YR52-HNZ Job Status RESOURCE CONSENT LEGEND THE FINE PRINT

All work shall comply with the N.Z.B.C. and all other relevant and associated standards, codes and Territorial Authority by-laws.

All work shall comply with the terms and conditions of the Building, Resource and