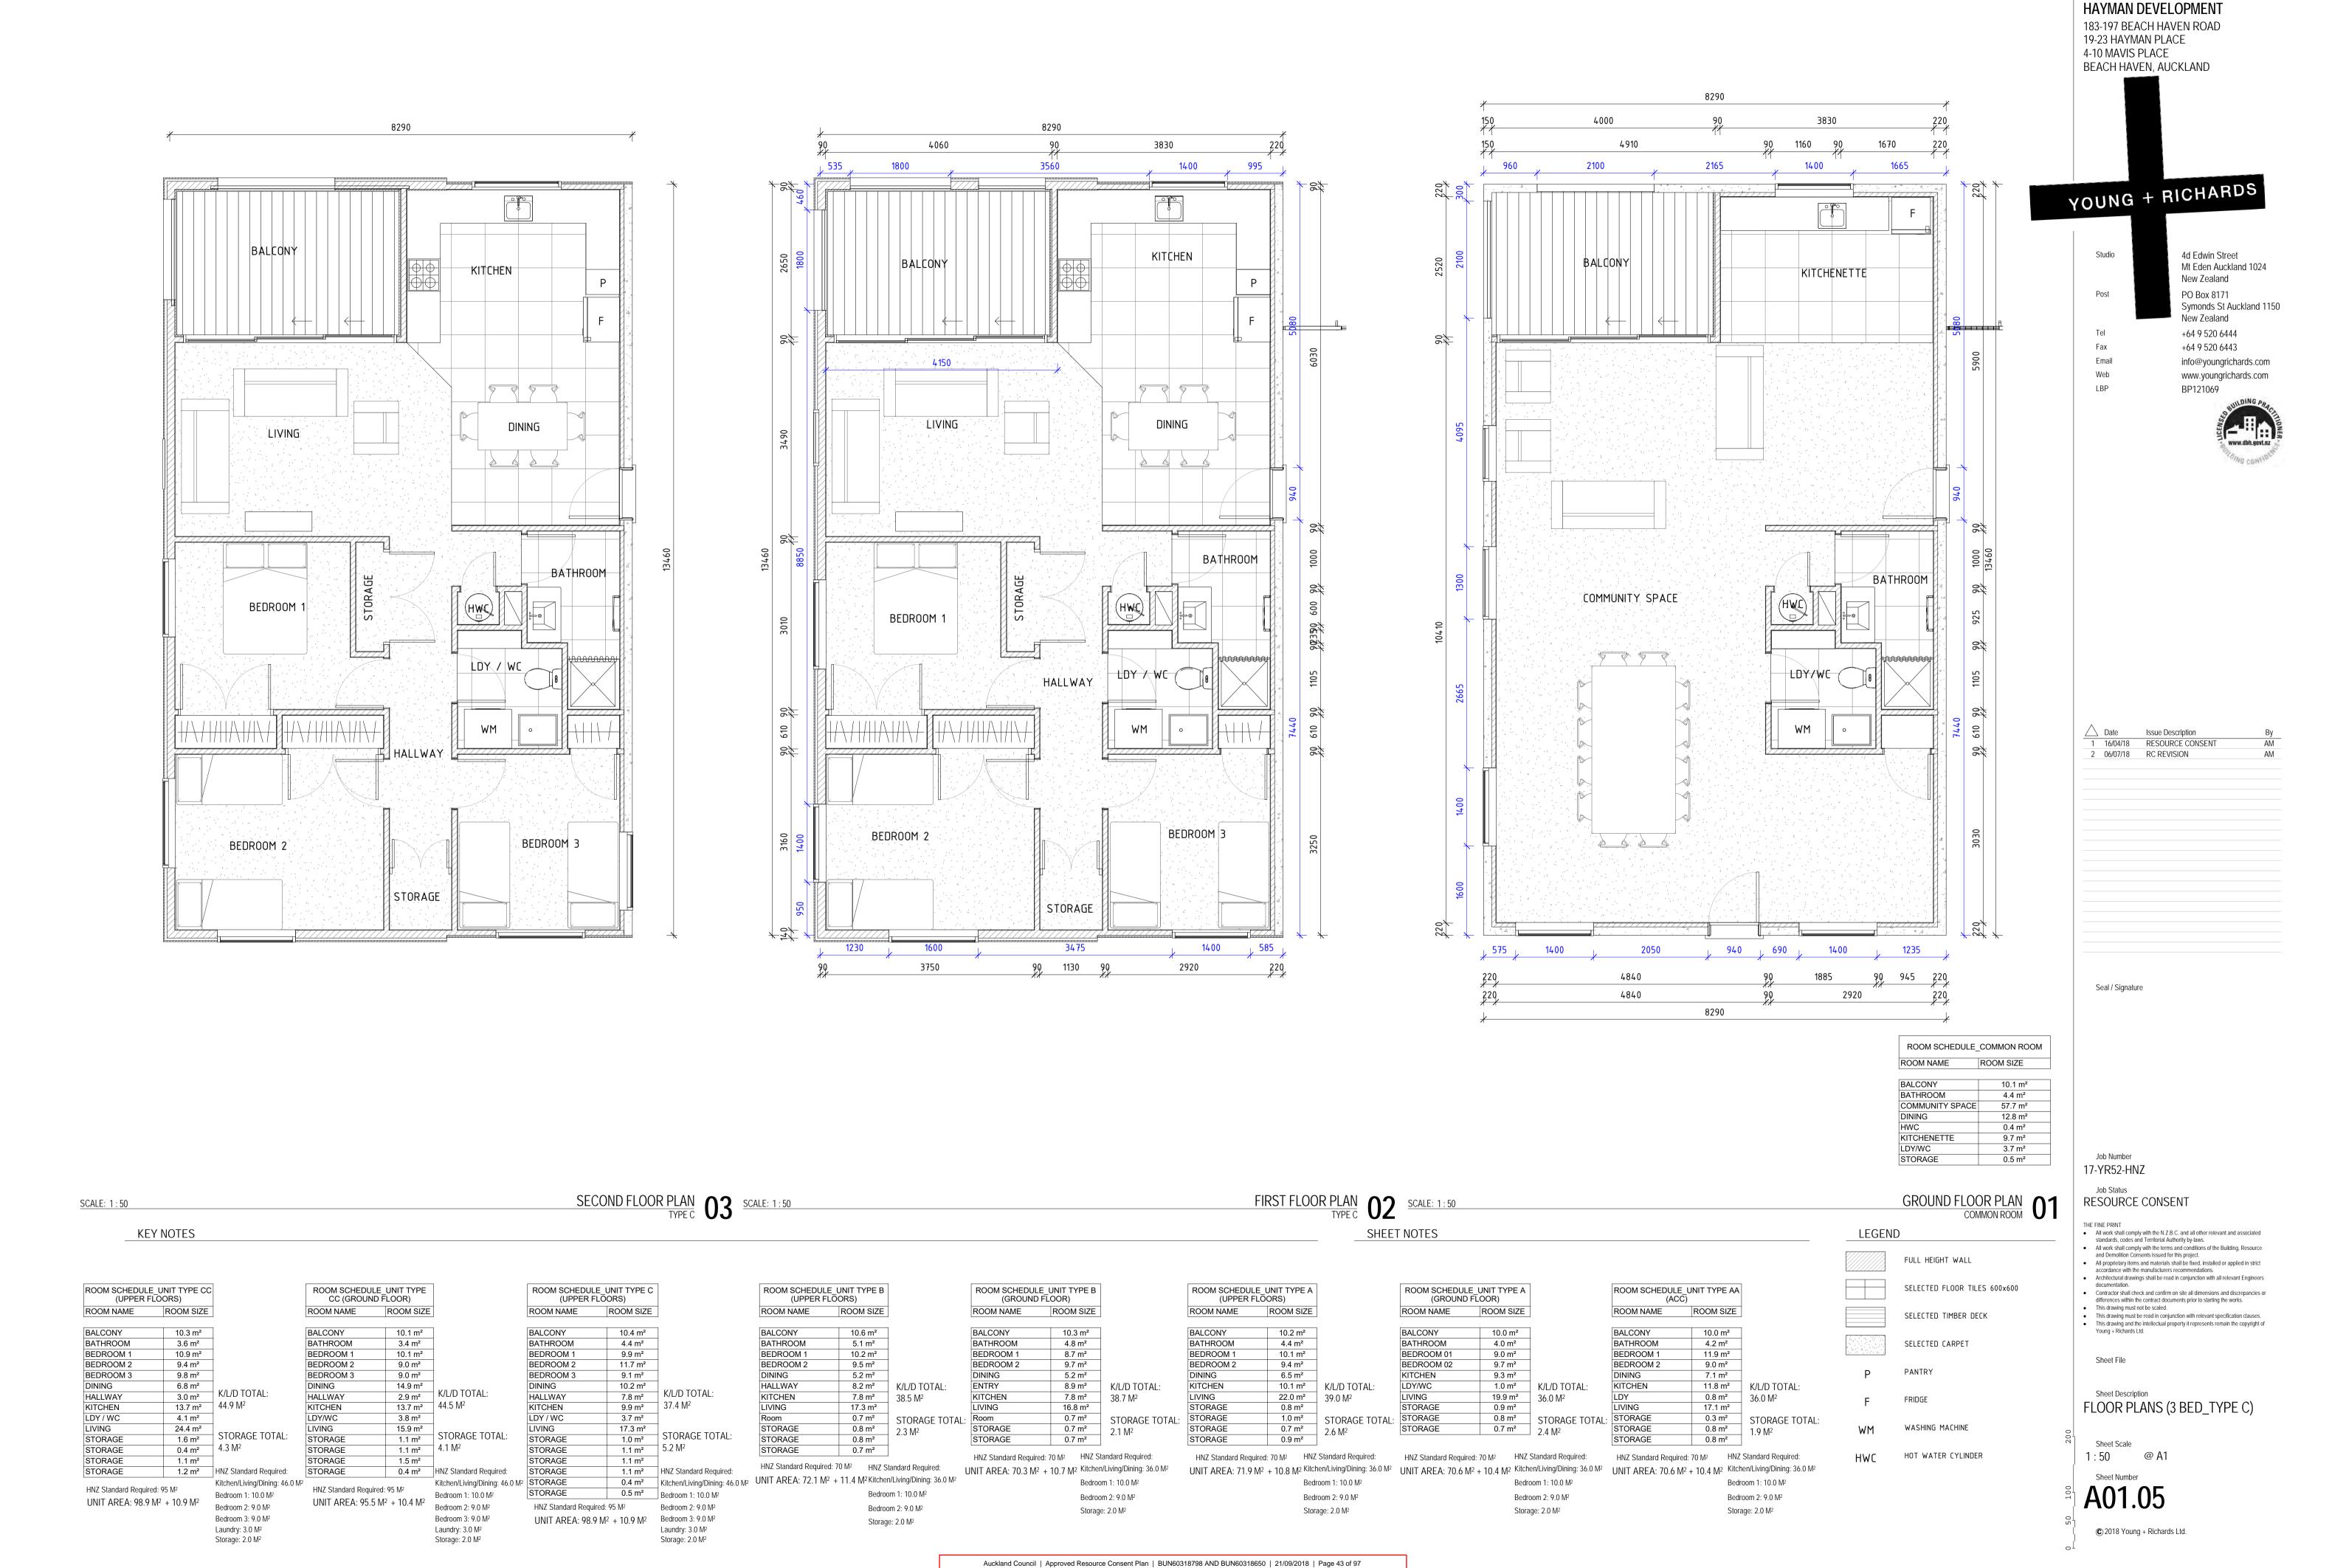

ork shall comply with the N.Z.B.C. and all other relevant and associated standards, codes and Territorial Authority by-laws. All work shall comply with the terms and conditions of the Building, Resource

Seal / Signature

- All proprietary items and materials shall be fixed, installed or applied in strict accordance with the manufacturers recommendations Architectural drawings shall be read in conjunction with all relevant Engineers
- Contractor shall check and confirm on site all dimensions and discrepancies or
- differences within the contract documents prior to starting the works.
- This drawing must be read in conjunction with relevant specification clauses. This drawing and the intellectual property it represents remain the copyright of Young + Richards Ltd.

FLOOR PLANS (2 BED\_B1)



BEACH HAVEN, MAVIS AND



BEACH HAVEN, MAVIS AND

4d Edwin Street

New Zealand PO Box 8171

New Zealand +64 9 520 6444 +64 9 520 6443

BP121069

Issue Description

Mt Eden Auckland 1024

Symonds St Auckland 1150

info@youngrichards.com www.youngrichards.com

HAYMAN DEVELOPMENT 183-197 BEACH HAVEN ROAD

19-23 HAYMAN PLACE





SCALE: 1:200

SCALE: 1:200

**KEY NOTES** 

(01) EXISTING NATURAL GROUND

02) RETAINING WALL

03) SECURITY GATE

BEACH HAVEN, MAVIS AND HAYMAN DEVELOPMENT 183-197 BEACH HAVEN ROAD 19-23 HAYMAN PLACE 4-10 MAVIS PLACE BEACH HAVEN, AUCKLAND

YOUNG + RICHARDS

4d Edwin Street Mt Eden Auckland 1024 New Zealand

PO Box 8171 Symonds St Auckland 1150 New Zealand +64 9 520 6444

+64 9 520 6443 Email info@youngrichards.com Web www.youngrichards.com LBP BP121069



ELEVATION 0