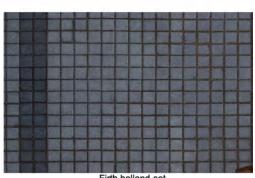

Exposed aggregate path

Broom finish concrete path with trowelled border

Asphalt driveway with 500mm wide acid etched plain concrete bands

Firth Flow Pave Permeable Paver

Austral Retractaway Clothesline 40