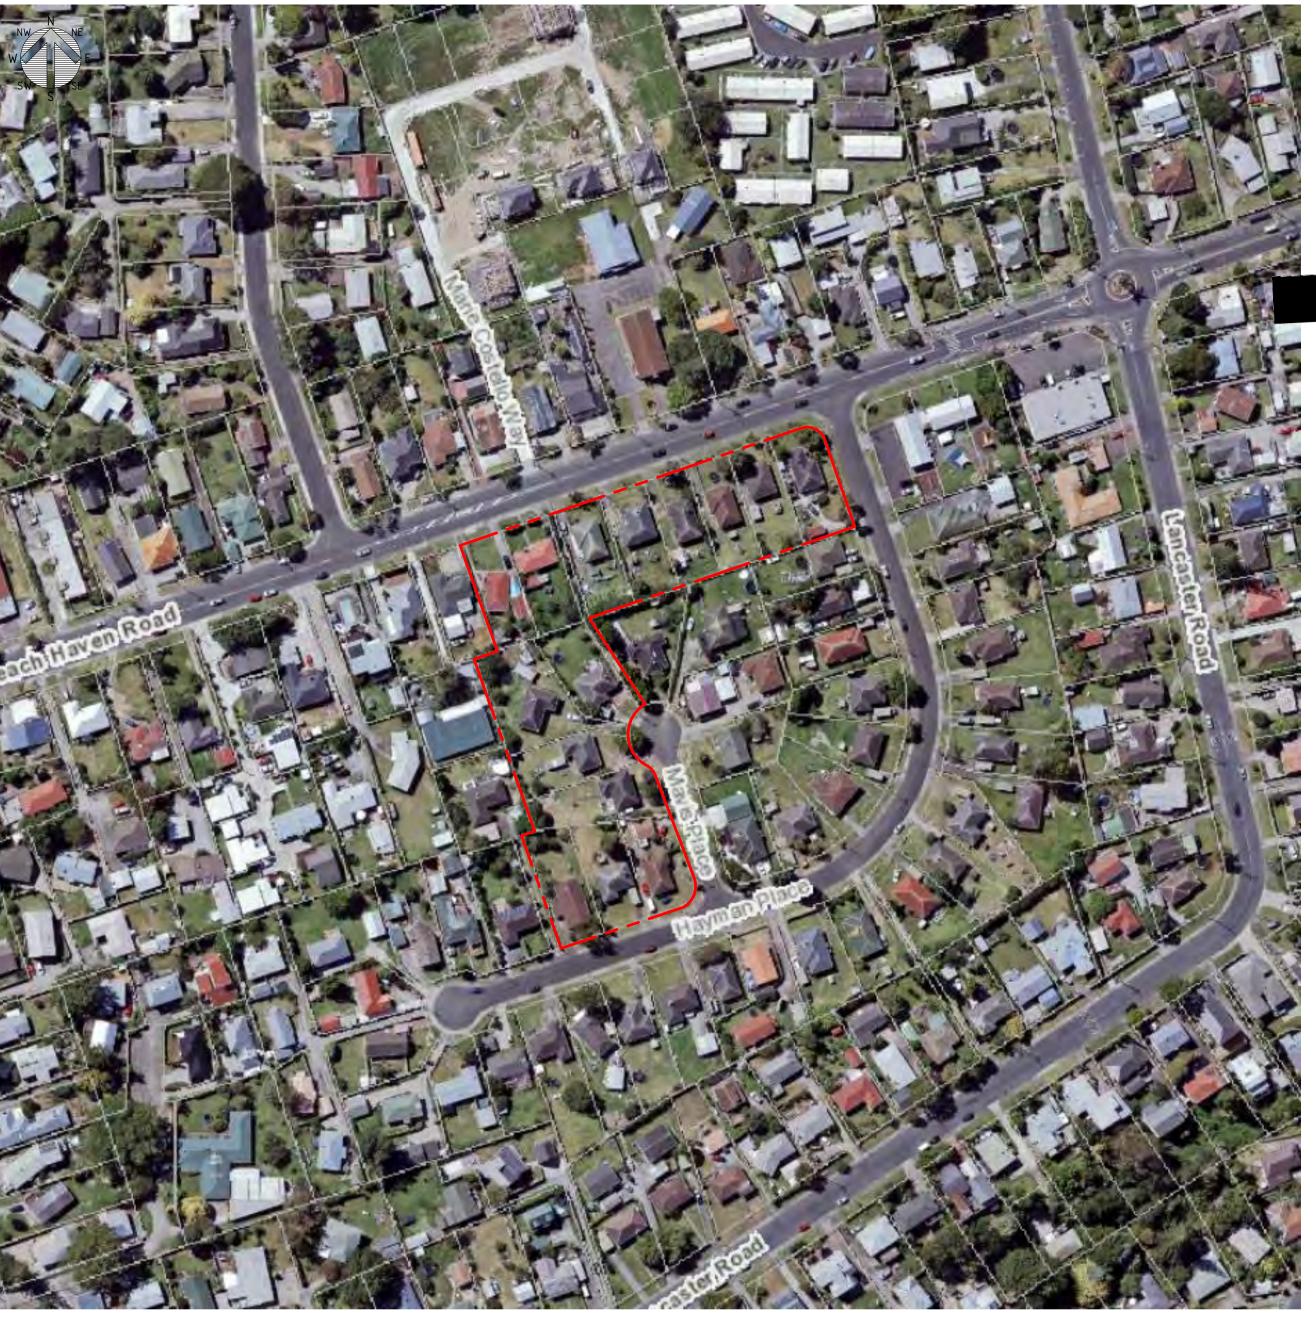

hall comply with the terms and conditions of the Building, Resource and Demolition Consents issued for this project.

All proprietary items and materials shall be fixed, installed or applied in strict accordance with the manufacturers recommendations.

Architectural drawings shall be read in conjunction with all relevant Engineers documentation.

Contractor shall check and confirm on site all dimensions and discrepancies or differences within the contract documents prior to starting the works.

This drawing must not be scaled.

This drawing must be read in conjunction with relevant specification clauses.

This drawing and the intellectual property it represents remain the copyright of Young + Richards Ltd.

Sheet File

Sheet Description DRAWING INDEX

Sheet Scale 1:1 @ A1

Sheet Number





PROJECT INFORMATION

**LEGAL DESCRIPTION** 

SITE ADDRESS 183,185,187,189,191,193,195,197 BEACH HAVEN ROAD / 19,21,23

HAYMAN PLACE / 4,6,8,10 MAVIS PLACE

**BEACH HAVEN** AUCKLAND 0626

TERRITORIAL AUTHORITY NORTH SHORE CITY COUNCIL

LOT REFER TO A00.50.X **DEPOSIT PLAN** REFER TO A00.50.X

CERTIFICATE OF TITLE REFER TO A00.50.X

SITE AREA REFER TO A00.50.X

ZONE MIXED HOUSING URBAN ZONE

MEDIUM WIND ZONE EARTHQUAKE ZONE ZONE 1

**EXPOSURE ZONE** ZONE C (NZS 3604:2011 Fig 5.4) BEACH HAVEN, MAVIS AND HAYMAN DEVELOPMENT

183-197 BEACH HAVEN ROAD 19-23 HAYMAN PLACE 4-10 MAVIS PLACE BEACH HAVEN, AUCKLAND

**AERIAL PHOTO** 

# YOUNG + RICHARDS

4d Edwin Street Mt Eden Auckland 1024

New Zealand PO Box 8171 Symonds St Auckland 1150 New Zealand

+64 9 520 6444 +64 9 520 6443 info@youngrichards