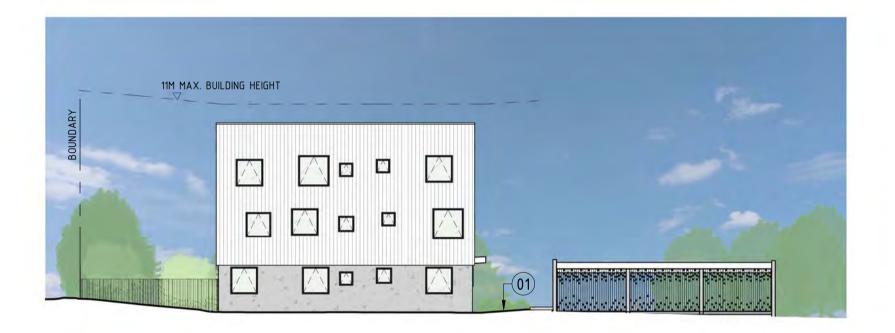

SCALE: 1:100

Auckland Council | Approved Resource Consent Plan | BUN60318798 AND BUN60318650 | 21/09/2018 | Page 47 of 97

BUILDING A01 ELEVATION WEST 03 SCALE: 1:100

SHEET NOTES BUILDING A01 ELEVATION EAST 02 SCALE: 1:100

LEGEND PRECAST CONCRETE STRUCTURE VERTICAL ALUMINIUM CLADDING VERTICAL ALUMINIUM CLADDING DOUBLE GLAZING PROFILED METAL ROOFING LANDSCAPING

BEACH HAVEN, MAVIS AND HAYMAN DEVELOPMENT 183-197 BEACH HAVEN ROAD 19-23 HAYMAN PLACE 4-10 MAVIS PLACE BEACH HAVEN, AUCKLAND YOUNG + RICHARDS 4d Edwin Street Mt Eden Auckland 1024 New Zealand PO Box 8171 Symonds St Auckland 1150 +64 9 520 6444 +64 9 520 6443 info@youngrichards.com Web www.youngrichards.com LBP BP121069

Sheet File

Sheet Description EXTERIOR ELEVATIONS\_BUILDING

Sheet Scale 1:100 @ A1

Sheet Number © 2018 Young + Richards Ltd.

BUILDING A01 ELEVATION NORTH 04 SCALE: 1:100 BUILDING A01 ELEVATION SOUTH 01 SCALE: 1:100