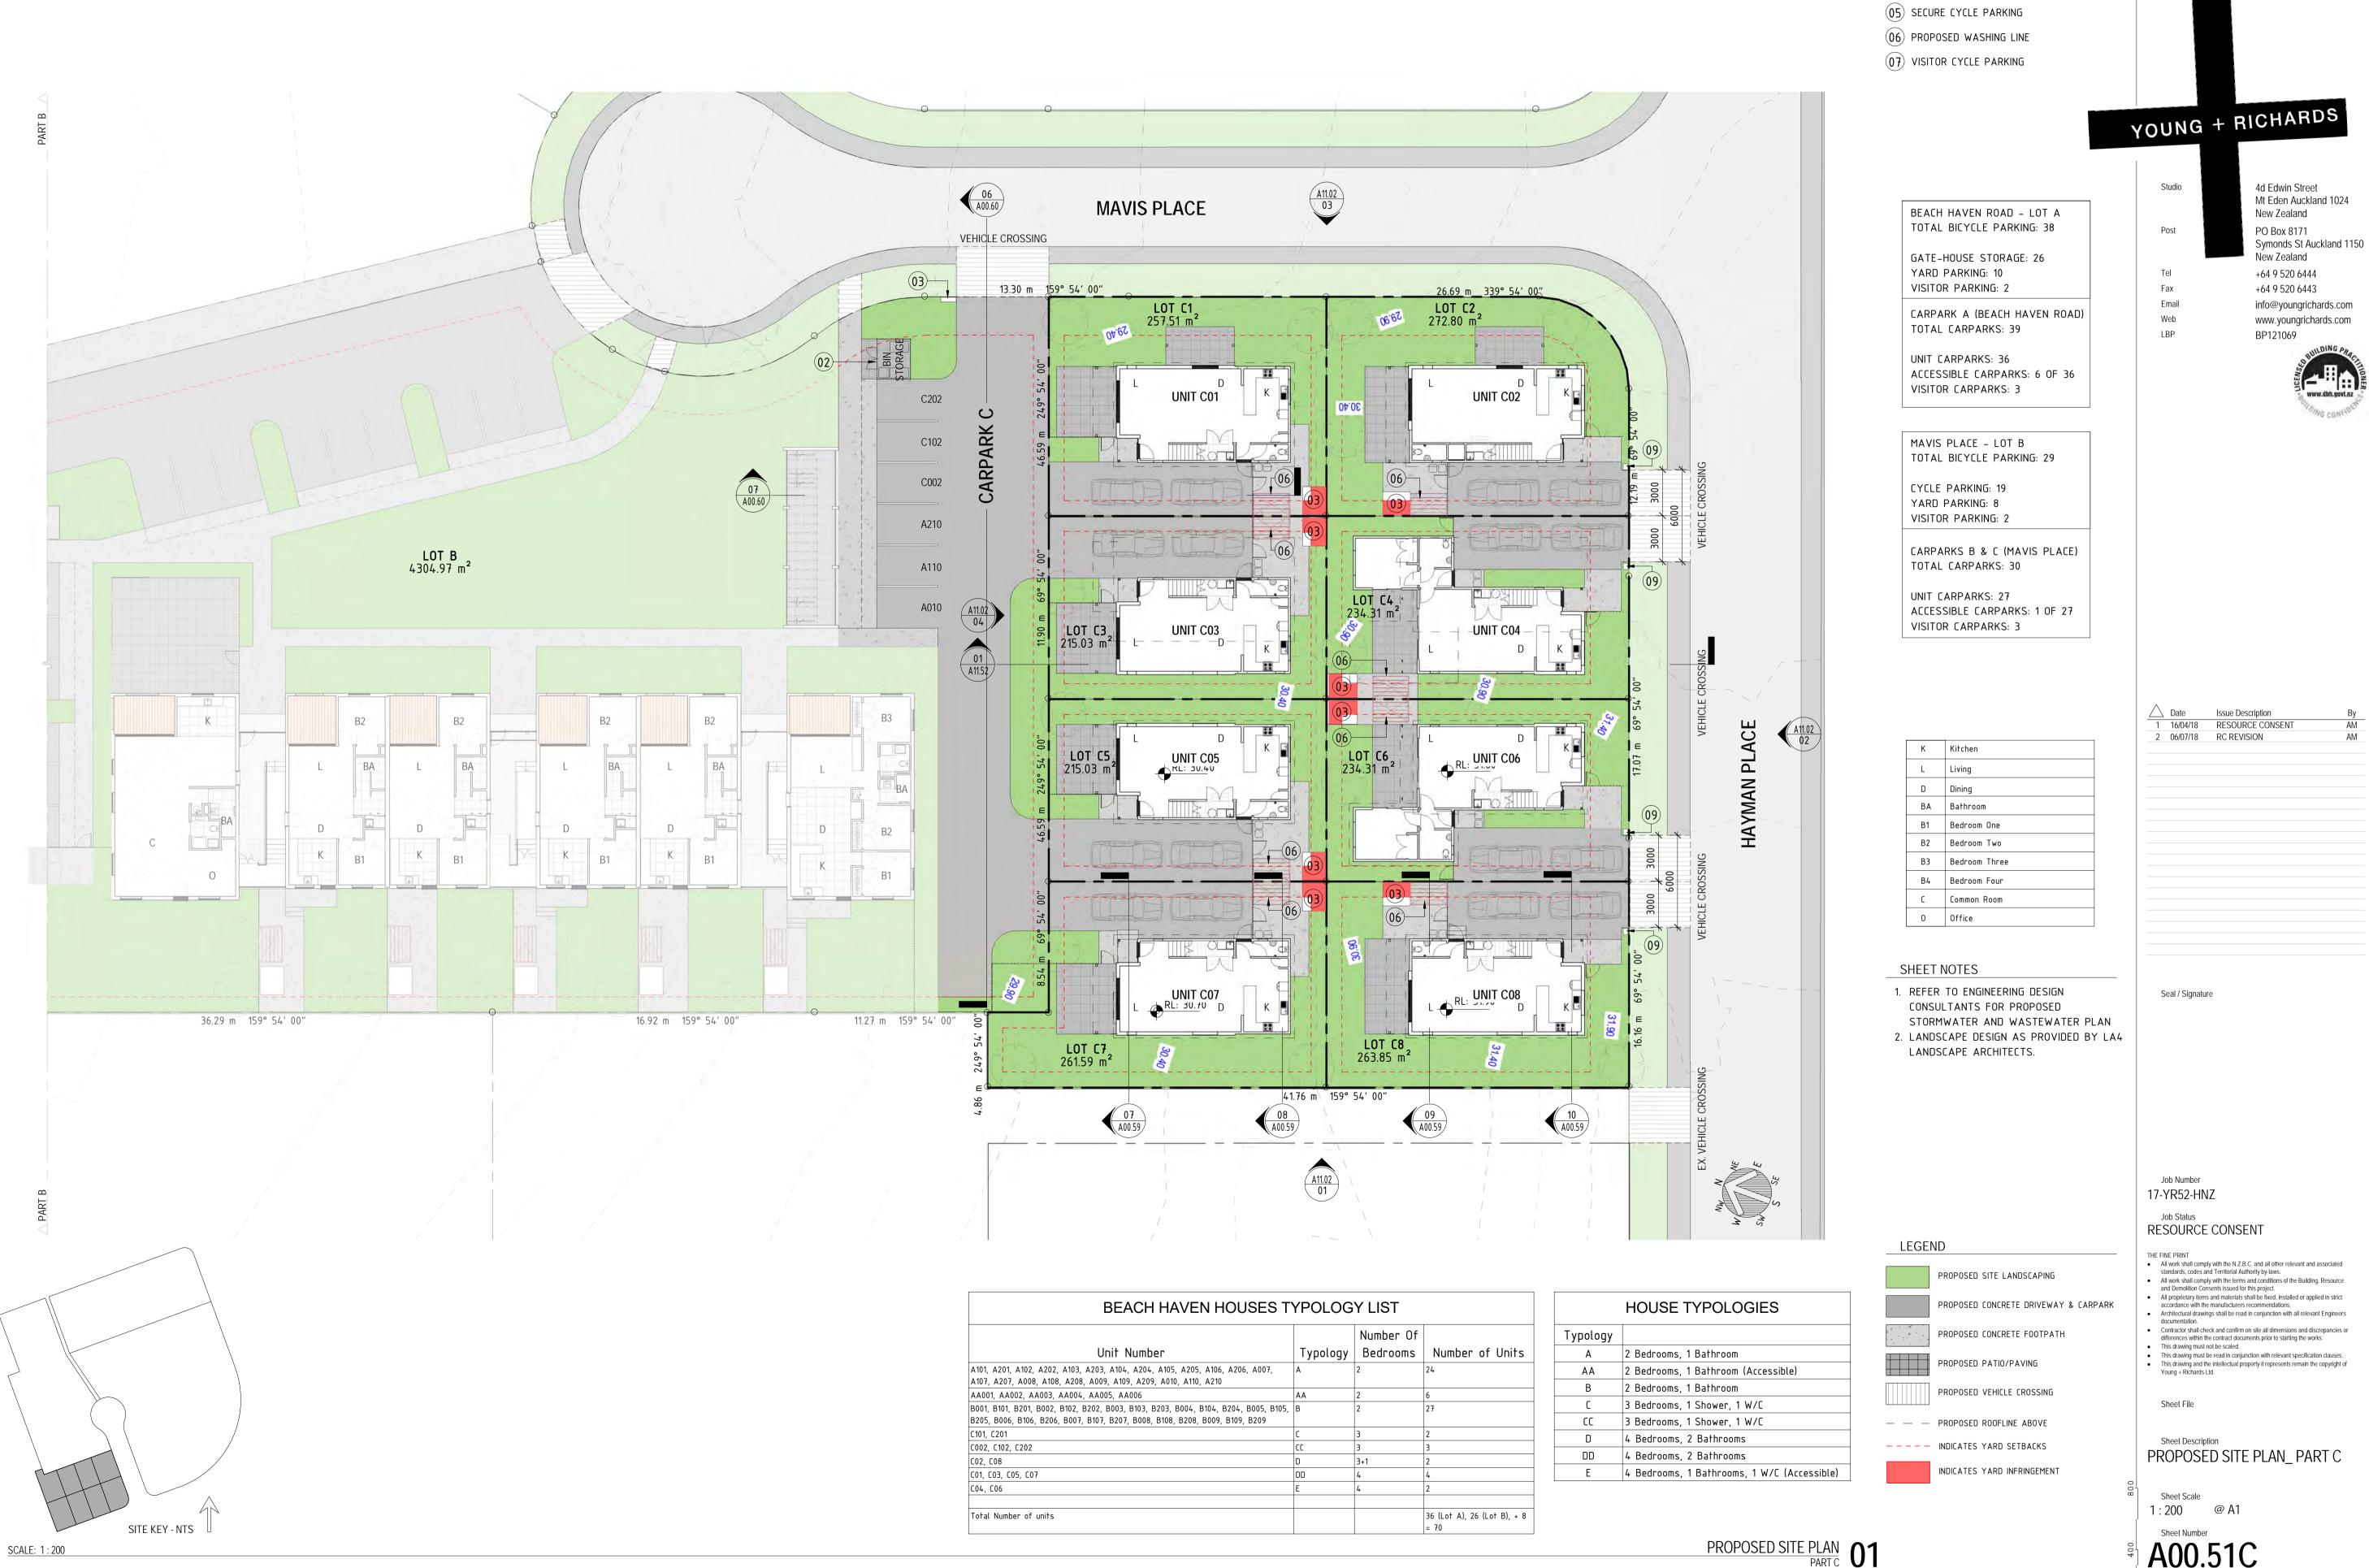

SCALE: 1:200

**KEY NOTES** 

(01) PROPOSED CONCRETE PATH

(02) ENCLOSED RUBBISH STORAGE

(03) LETTERBOXES

(04) EXTEND EXISTING VEHICLE CROSSING

183-197 BEACH HAVEN ROAD 19-23 HAYMAN PLACE 4-10 MAVIS PLACE BEACH HAVEN, AUCKLAND

BEACH HAVEN, MAVIS AND

HAYMAN DEVELOPMENT

© 2018 Young + Richards Ltd.

Auckland Council | Approved Resource Consent Plan | BUN60318798 AND BUN60318650 | 21/09/2018 | Page 30 of 97

Auckland Council | Approved Resource Consent Plan | BUN60318798 AND BUN60318650 | 21/09/2018 | Page 31 of 97