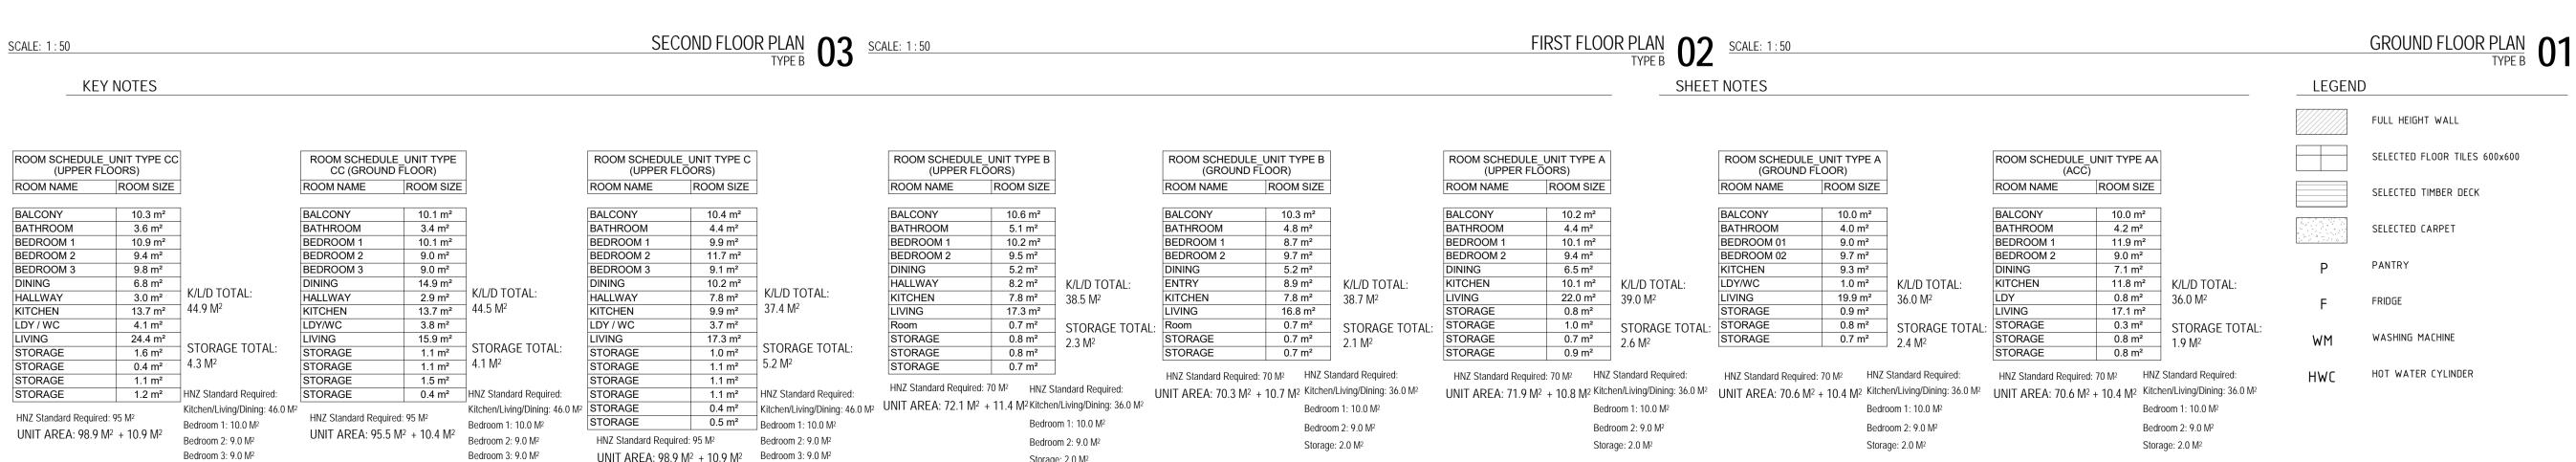

3110

Auckland Council | Approved Resource Consent Plan | BUN60318798 AND BUN60318650 | 21/09/2018 | Page 40 of 97

Bedroom 3: 9.0 M<sup>2</sup>

Laundry: 3.0 M<sup>2</sup>

Storage: 2.0 M<sup>2</sup>

Bedroom 3: 9.0 M<sup>2</sup>

Laundry: 3.0 M<sup>2</sup>

Storage: 2.0 M<sup>2</sup>

BEACH HAVEN, MAVIS AND

HAYMAN DEVELOPMENT 183-197 BEACH HAVEN ROAD

19-23 HAYMAN PLACE 4-10 MAVIS PLACE

BEACH HAVEN, AUCKLAND

YOUNG + RICHARDS

Email

Symonds St Auckland 1150

info@youngrichards.com

www.youngrichards.com

Auckland Council | Approved Resource Consent Plan | BUN60318798 AND BUN60318650 | 21/09/2018 | Page 41 of 97

Storage: 2.0 M<sup>2</sup>

Laundry: 3.0 M<sup>2</sup>

Storage: 2.0 M<sup>2</sup>

Auckland Council | Approved Resource Consent Plan | BUN60318798 AND BUN60318650 | 21/09/2018 | Page 42 of 97

YOUNG + RICHARDS 4d Edwin Street Mt Eden Auckland 1024 New Zealand PO Box 8171 Symonds St Auckland 1150 +64 9 520 6444 +64 9 520 6443 Email info@youngrichards.com Web www.youngrichards.com LBP BP121069 Issue Date
Issue Description By Check 2 06/07/18 AM EY RC REVISION