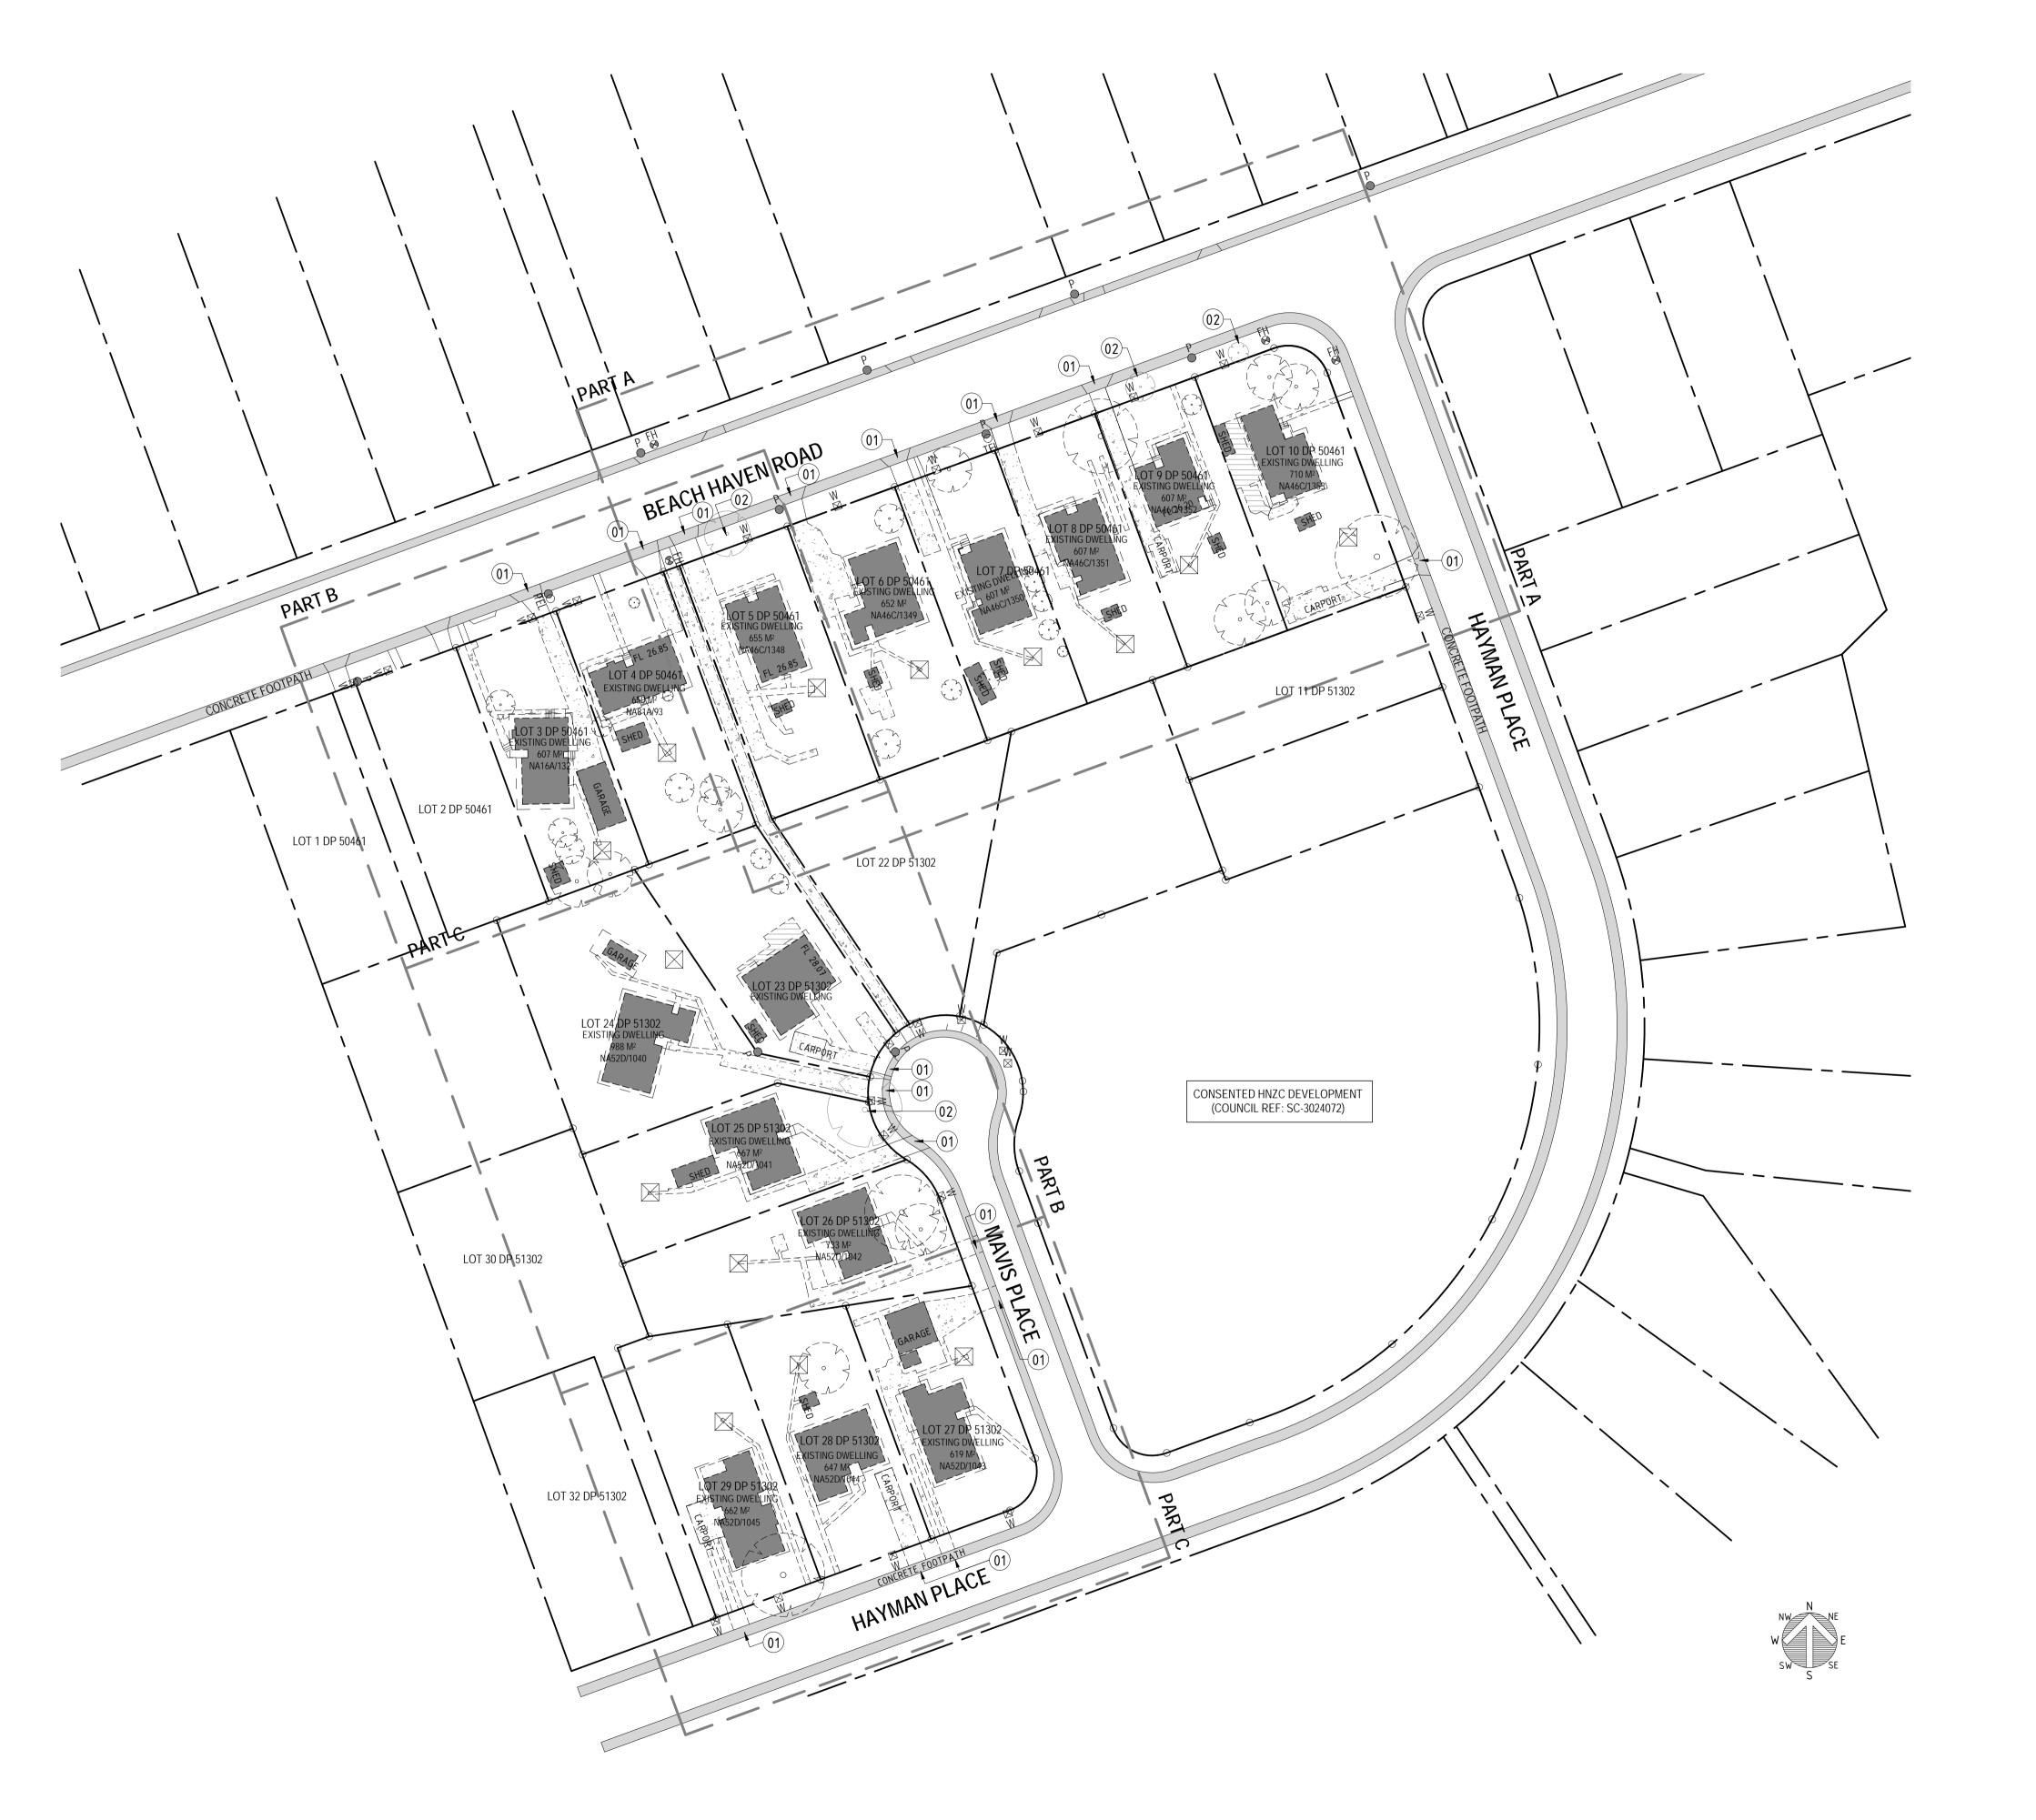

nditions of the Building, Resource and Demolition Consents issued for this project.

  All proprietary items and materials shall be fixed, installed or applied in strict accordance with the manufacturers recommendations.

  Architectural drawings shall be read in conjunction with all relevant Engineers documentation.

  Contractor shall check and confirm on site all dimensions and discrepancies or differences within the contract documents prior to starting the works.

  This drawing must not be scaled.

  This drawing must be read in conjunction with relevant specification clauses.

  This drawing and the intellectual property it represents remain the copyright of Young + Richards Ltd.

Sheet File

Sheet Description VICINITY MAP, LOCATION MAP, PROJECT INFO

Sheet Scale NONE

Sheet Number



EXISTING SITE PLAN SHOWING DEMOLITION 01 SCALE: 1:500

KEY NOTES

(01) EXISTING VEHICLE CROSSING TO BE DEMOLISHED HAYMAN DEVELOPMENT

02) EXISTING TREE TO BE REMAIN

BEACH HAVEN, MAVIS AND

183-197 BEACH HAVEN ROAD 19-23 HAYMAN PLACE 4-10 MAVIS PLACE

BEACH HAVEN, AUCKLAND

# YOUNG + RICHARDS

4d Edwin Street Mt Eden Auckland 1024 New Zealand PO Box 8171 Symonds St Auckland 1150

+64 9 520 6444 +64 9 520 6443 info@youngrichards.com www.youngrichards.com



Date Issue Description
1 16/04/18 RESOURCE CONSENT 2 06/07/18 RC REVISION

## SHEET NOTES

LEGEND

- 1. SITE SURVEY INFORMATION AS PROVIDED BY CIVILPLAN CONSULTANTS (DATED MAR 2017) AND BOUNDARY CONSULTANTS (DATED JAN 2018).
- 2. REFER TO SHEET A00.50A-C FOR SITE SERVICES

EXISTING BUILDING COVERAGE TO BE

EXISTING WASHING LINE TO BE R