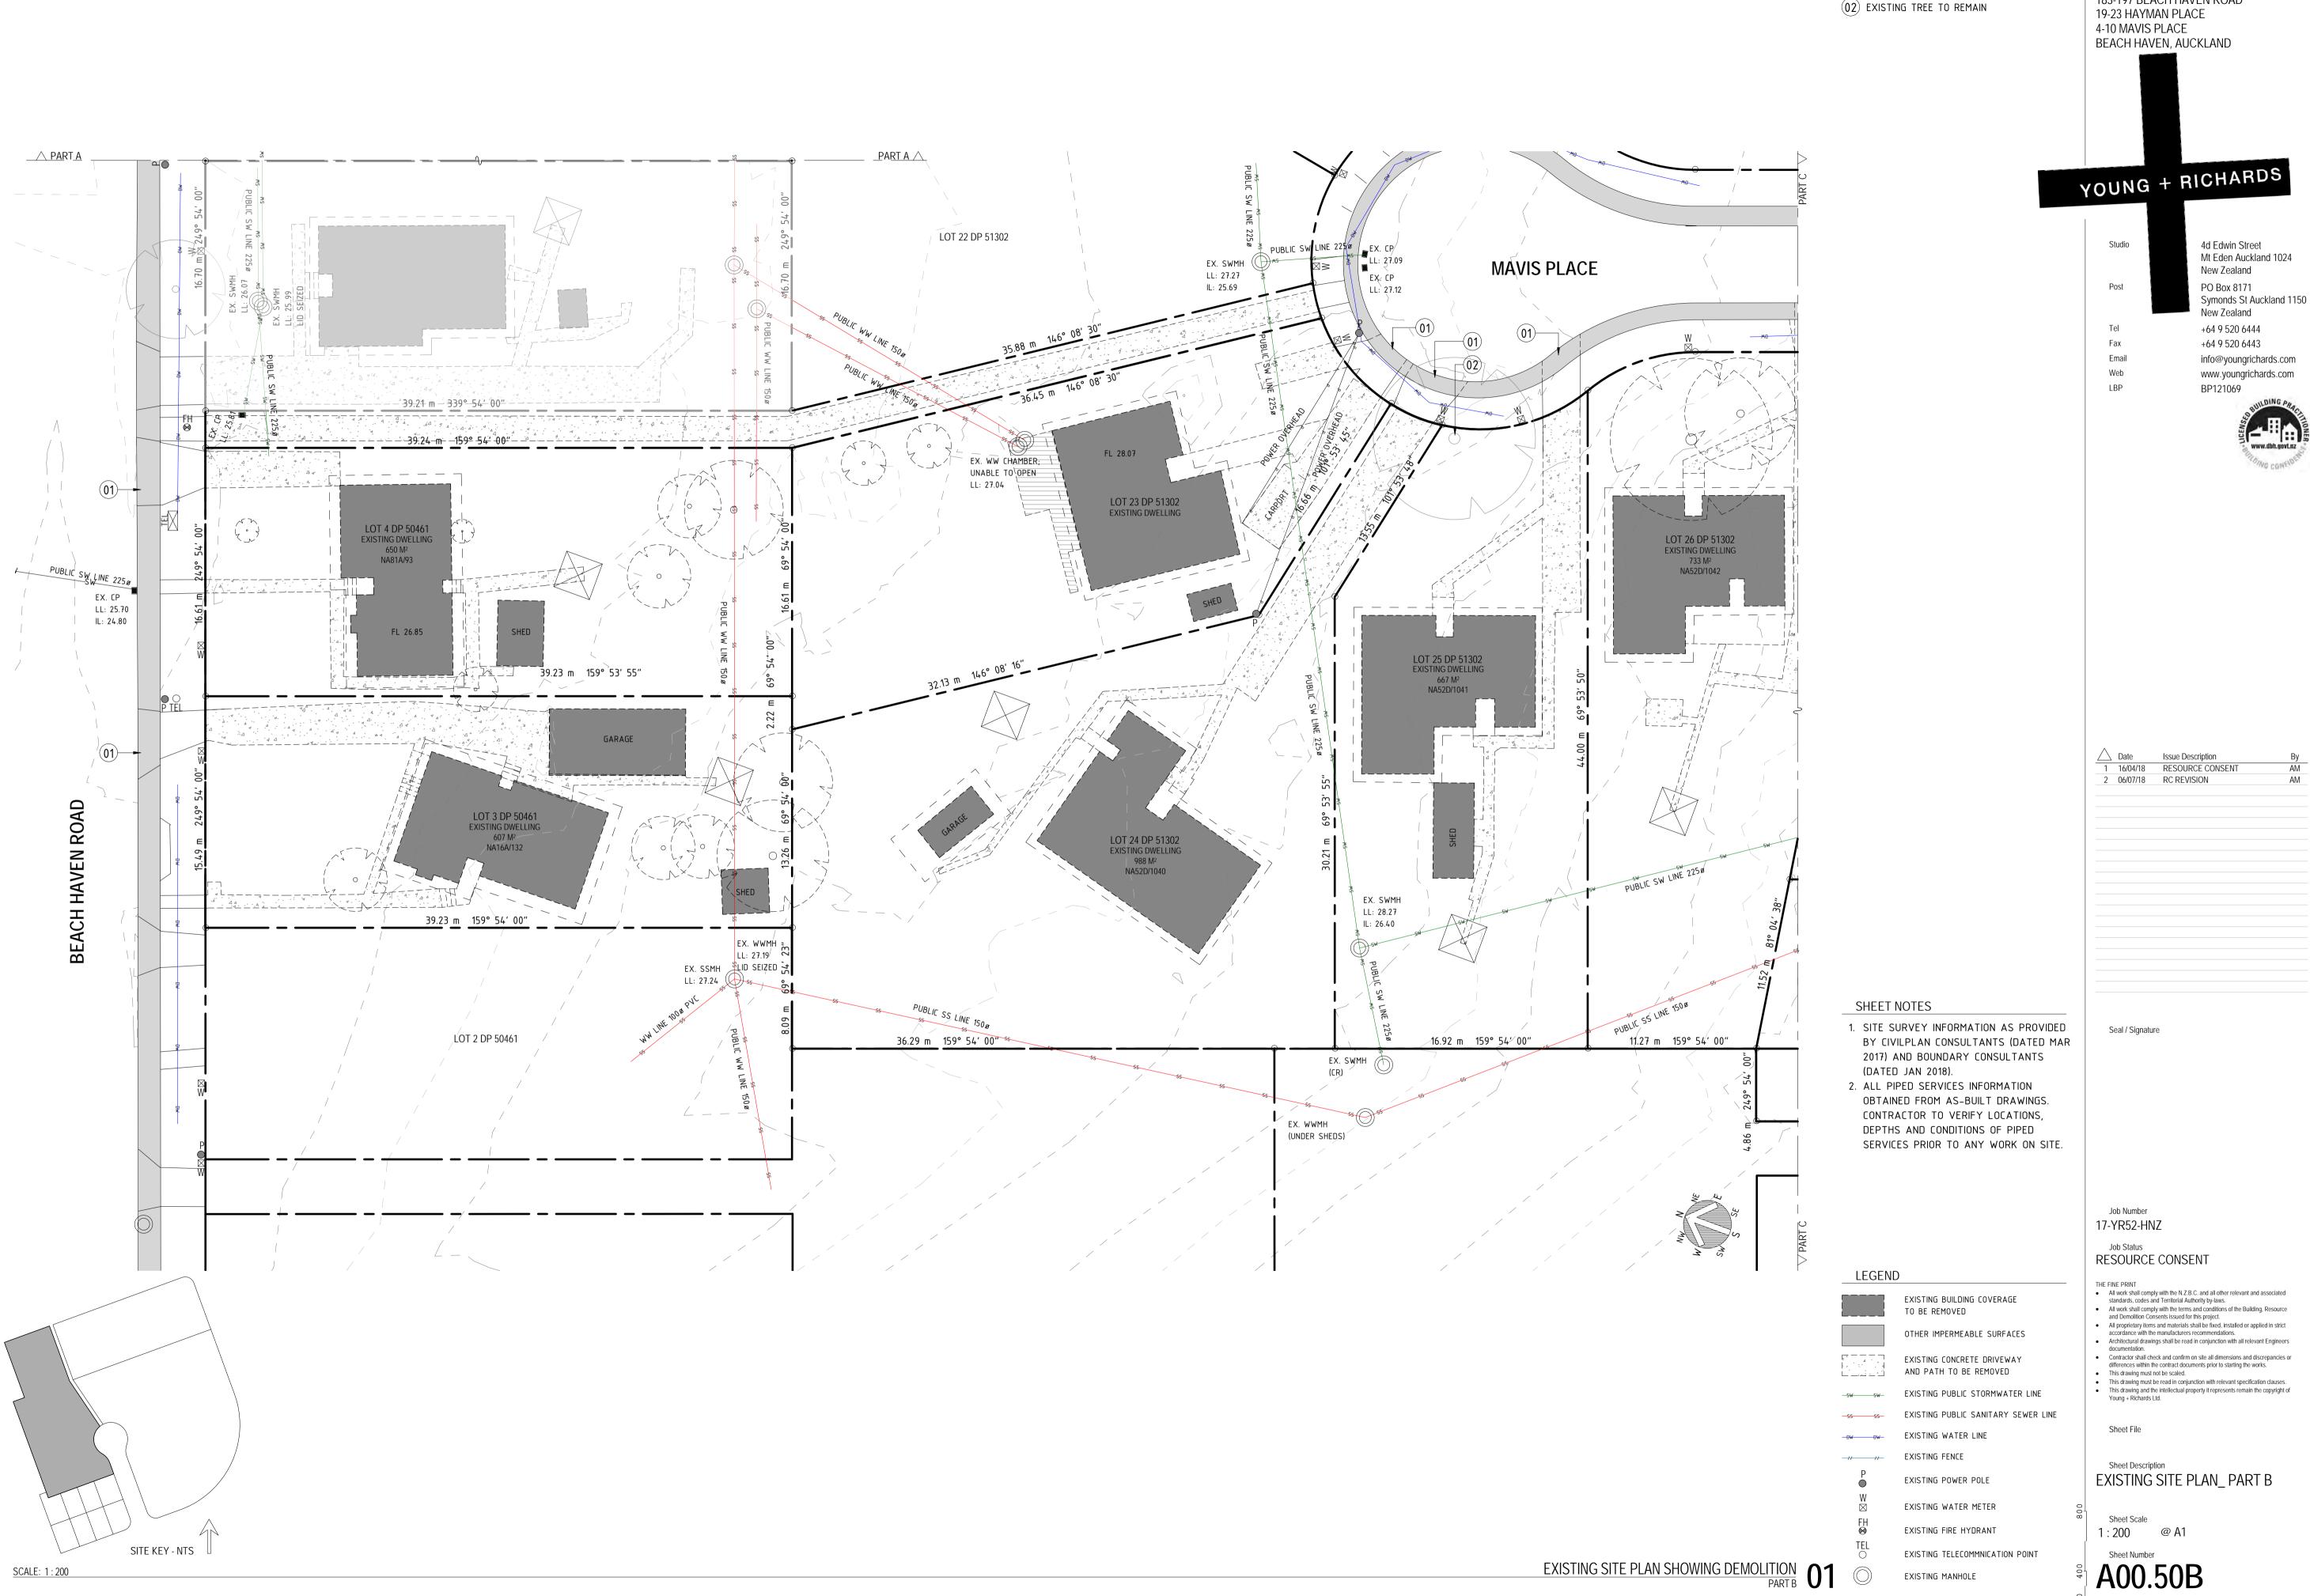

he N.Z.B.C. and all other relevant and associated standards, codes and Territorial Authority by-laws. All work shall comply with the terms and conditions of the Building, Resource
- All proprietary items and materials shall be fixed, installed or applied in strict

- This drawing must be read in conjunction with relevant specification clauses.

PROPOSED SITE PLAN (SECOND

Auckland Council | Approved Resource Consent Plan | BUN60318798 AND BUN60318650 | 21/09/2018 | Page 19 of 97

SCALE: 1:200

Symonds St Auckland 1150



A00.54A

Auckland Council | Approved Resource Consent Plan | BUN60318798 AND BUN60318650 | 21/09/2018 | Page 20 of 97

Auckland Council | Approved Resource Consent Plan | BUN60318798 AND BUN60318650 | 21/09/2018 | Page 21 of 97

© 2018 Young + Richards Ltd.

SCALE: 1:200



Auckland Council | Approved Resource Consent Plan | BUN60318798 AND BUN60318650 | 21/09/2018 | Page 22 of 97

**KEY NOTES** 

(01) EXISTING VEHICLE CROSSING TO BE REMOVED

02 EXISTING TREE TO REMAIN

BEACH HAVEN, MAVIS AND HAYMAN DEVELOPMENT

183-197 BEACH HAVEN ROAD 19-23 HAYMAN PLACE

Mt Eden Auckland 1024





Auckland Council | Approved Resource Consent Plan | BUN60318798 AND BUN60318650 | 21/09/2018 | Page 23 of 97

BEACH HAVEN, MAVIS AND HAYMAN DEVELOPMENT

183-197 BEACH HAVEN ROAD 19-23 HAYMAN PLACE

**KEY NOTES** 

(01) PROPOSED CONCRETE PATH

(02) ENCLOSED RUBBISH STORAGE



Auckland Council | Approved Resource Consent Plan | BUN60318798 AND BUN60318650 | 21/09/2018 | Page 24 of 97

BEACH HAVEN, MAVIS AND HAYMAN DEVELOPMENT

**KEY NOTES** 

01) WASHING LINE

183-197 BEACH HAVEN