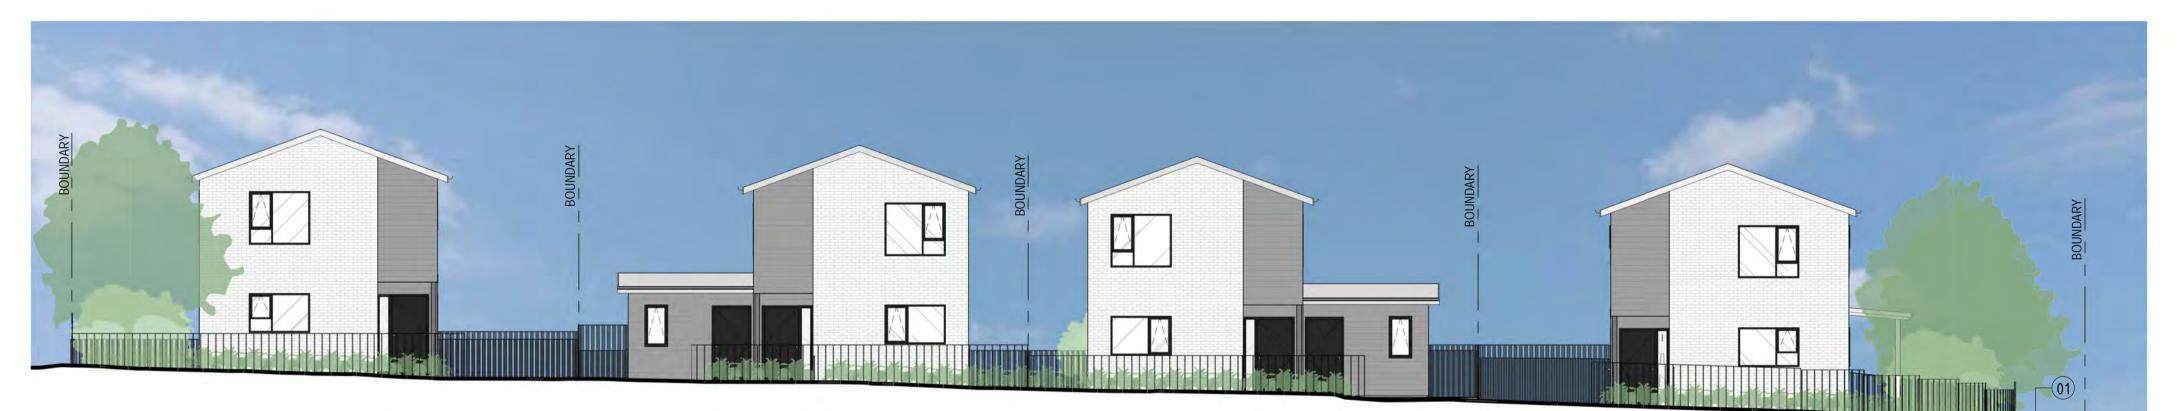

**KEY NOTES** 

(01) EXISTING NATURAL GROUND

02) RETAINING WALL

03) SECURITY GATE

YOUNG + RICHARDS

BEACH HAVEN, MAVIS AND

HAYMAN DEVELOPMENT

183-197 BEACH HAVEN ROAD 19-23 HAYMAN PLACE 4-10 MAVIS PLACE

Sheet File

Sheet Description SITE ELEVATIONS\_PART B

Sheet Scale 1:200 @ A1 Sheet Number

© 2018 Young + Richards Ltd.

ELEVATION 04

ELEVATION EAST 03 SCALE: 1:200

SHEET NOTES

ELEVATION 02 SCALE: 1:200

LEGEND PRECAST CONCRETE STRUCTURE VERTICAL ALUMINIUM CLADDING VERTICAL ALUMINIUM CLADDING DOUBLE GLAZING PROFILED METAL ROOFING LANDSCAPING

SCALE: 1:200

SCALE: 1:200

ELEVATION WEST 01

Auckland Council | Approved Resource Consent Plan | BUN60318798 AND BUN60318650 | 21/09/2018 | Page 46 of 97