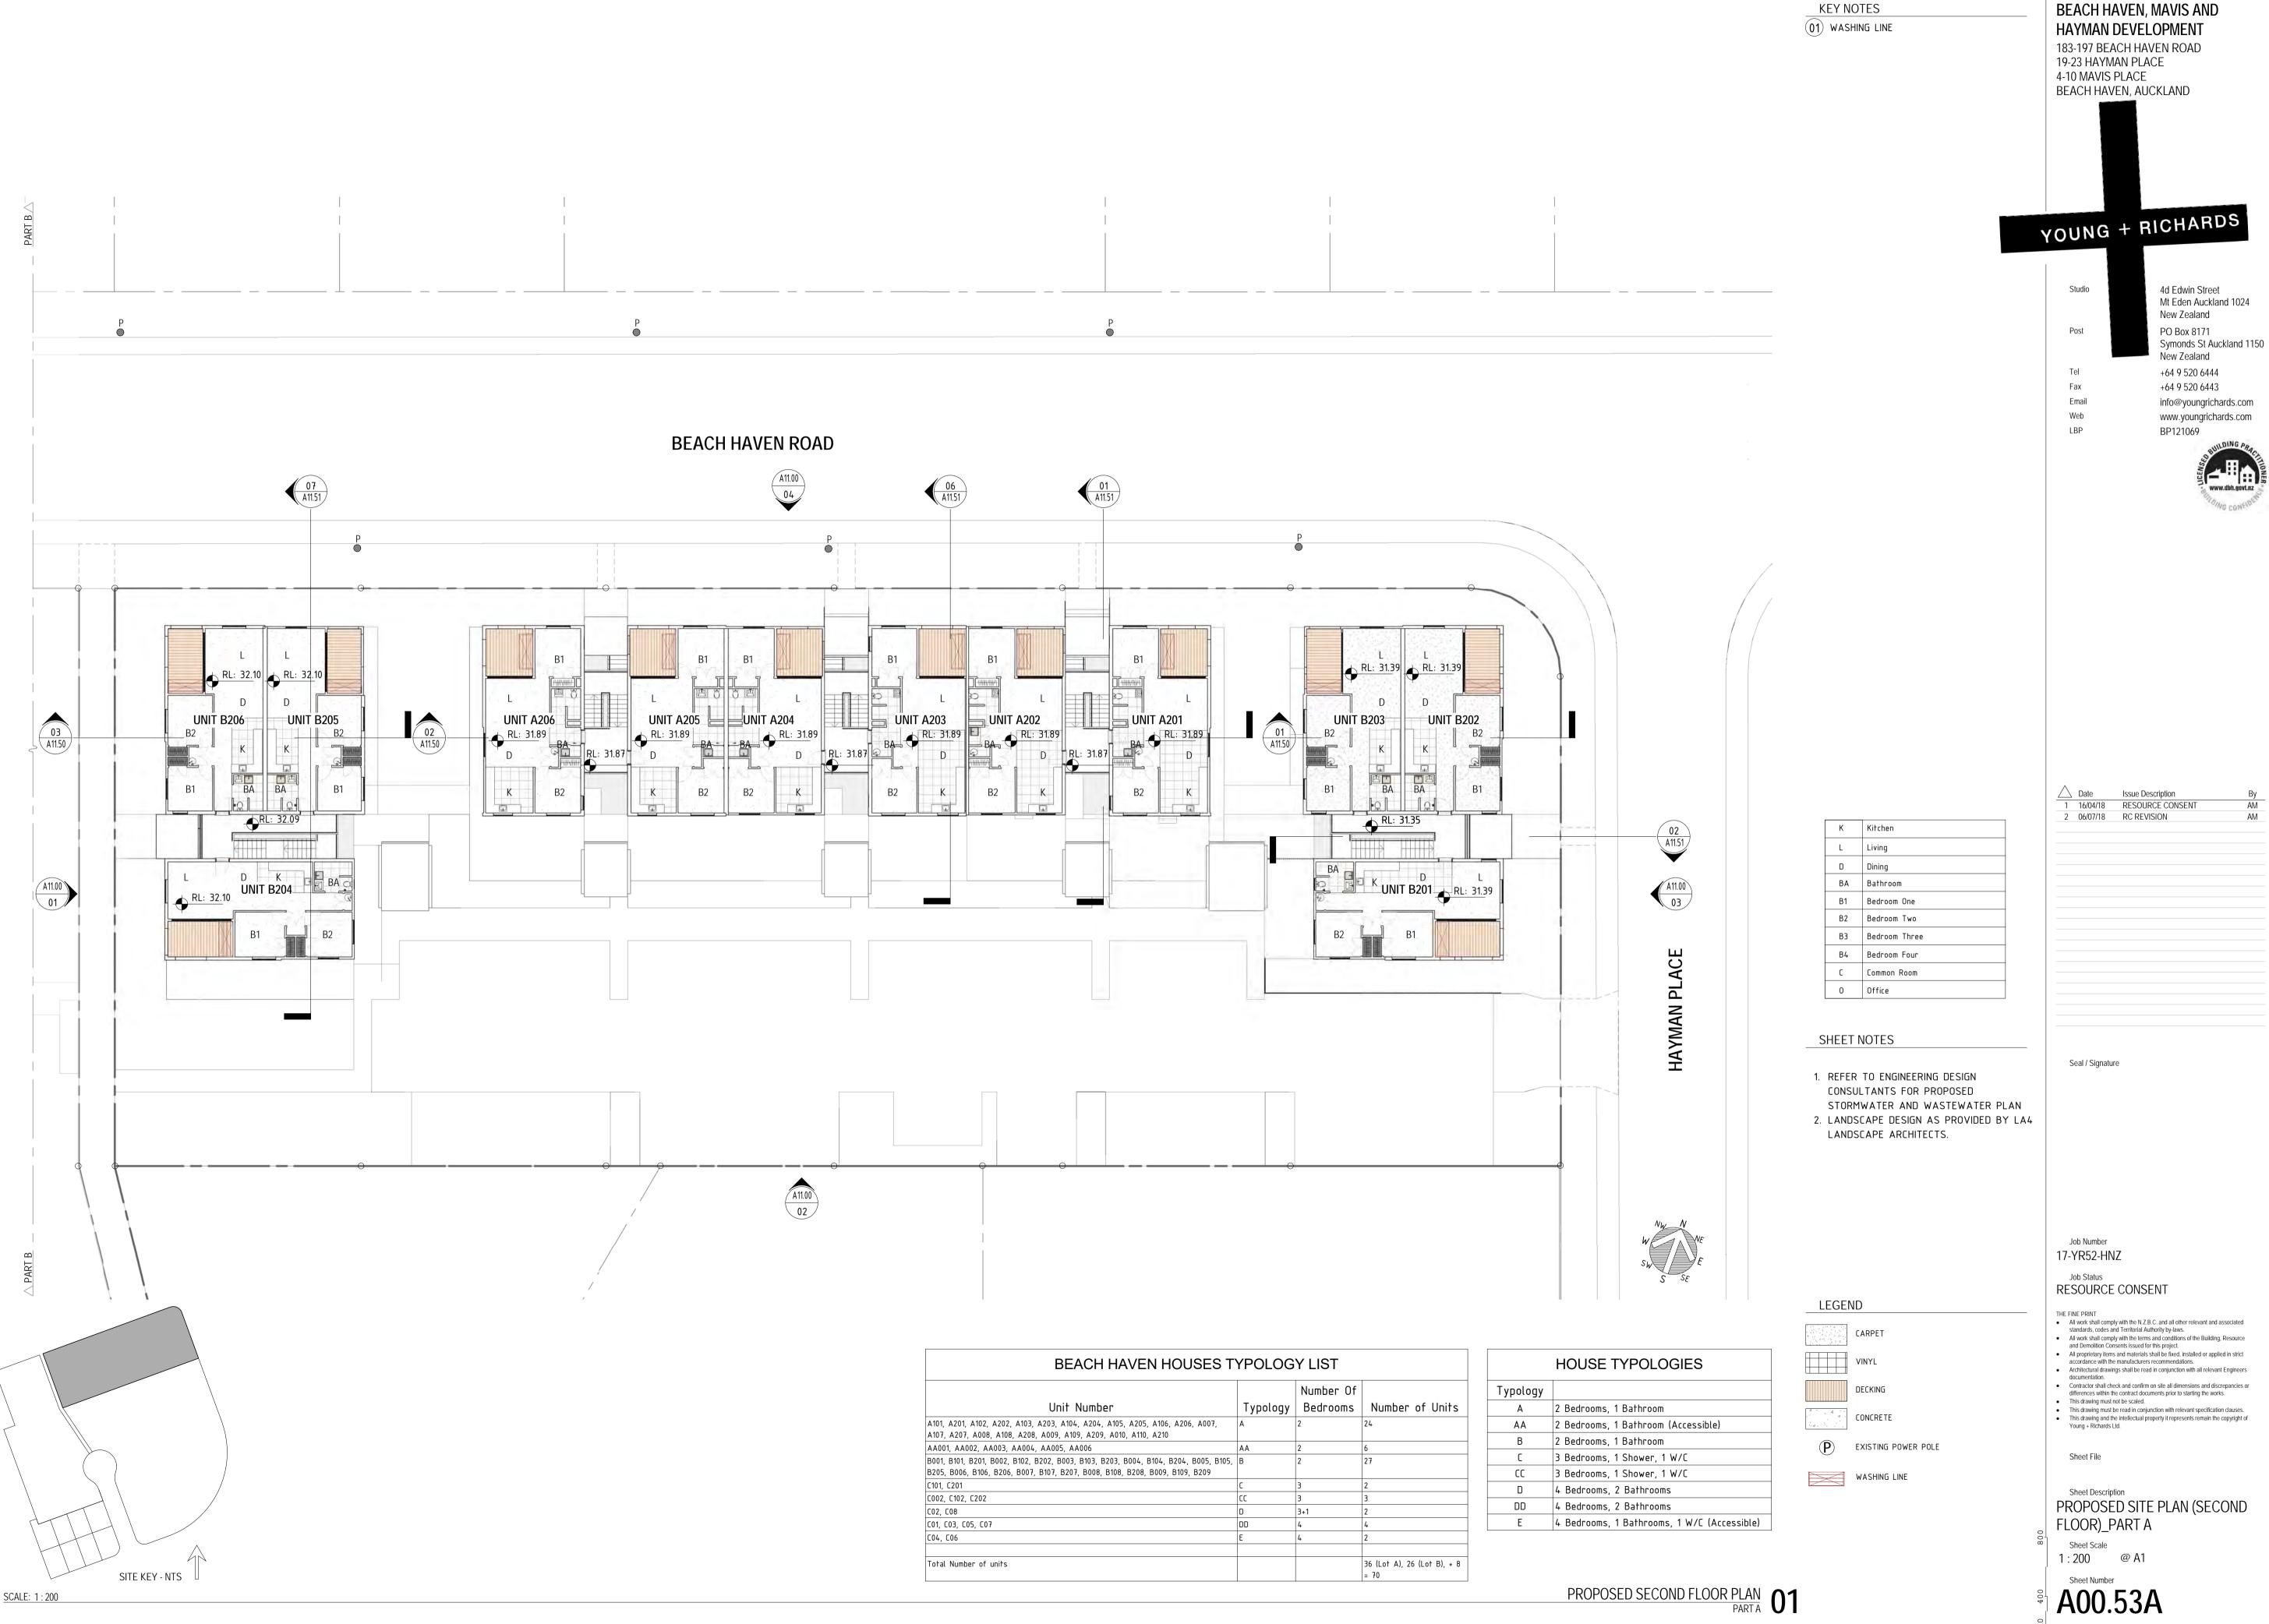

oved Resource Consent Plan | BUN60318798 AND BUN60318650 | 21/09/2018 | Page 14 of 97

SCALE: 1:500

BEACH HAVEN, MAVIS AND

info@youngrichards.com www.youngrichards.com



PROPOSED SITE AREA PLAN OVERALL SITE PLAN



BEACH HAVEN, MAVIS AND

**KEY NOTES** 

Auckland Council | Approved Resource Consent Plan | BUN60318798 AND BUN60318650 | 21/09/2018 | Page 15 of 97



Auckland Council | Approved Resource Consent Plan | BUN60318798 AND BUN60318650 | 21/09/2018 | Page 16 of 97

183-197 BEACH HAVEN ROAD 19-23 HAYMAN PLACE 4-10 MAVIS PLACE

HAYMAN DEVELOPMENT

BEACH HAVEN, MAVIS AND

**KEY NOTES** 

(01) PROPOSED CONCRETE PATH

(02) ENCLOSED RUBBISH STORAGE

Symonds St Auckland 1150



Auckland Council | Approved Resource Consent Plan | BUN60318798 AND BUN60318650 | 21/09/2018 | Page 17 of 97



Auckland Council | Approved Resource Consent Plan | BUN60318798 AND BUN60318650 | 21/09/2018 | Page 18 of 97

Mt Eden Auckland 1024

**KEY NOTES** 

info@youngrichards.com



- All work shall comply with the N.Z.B.C. and all other relevant and associated standards, codes and Territorial Authority by-laws. All work shall comply with the terms and conditions of the Building, Resource
- All proprietary items and materials shall be fixed, installed or applied in strict

- This drawing must be read in conjunction with relevant specification clauses.

PROPOSED SITE PLAN (SECOND

Auckland Council | Approved Resource Consent Plan | BUN60318798 AND BUN60318650 | 21/09/2018 | Page 19 of 97

SCALE: 1:200

Symonds St Auckland 1150



A00.54A

Auckland Council | Approved Resource Consent Plan | BUN60