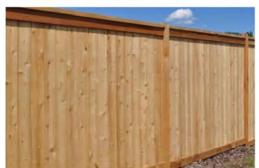

1800 high close boarded timber

Gardenmaster GM 1815 Garden

1500 high vertical slat

Layout Update Layout Update

Layout Update Revision

Asphalt Drive

Drafting
Drafting Checked

26 Kitchener Street, Auckland P.O. Box 5669, Wellesley Street, Auckland p: 09 358 0904 f: 09 358 0895

LANDSCAPE PLAN 01

HOUSING NEW

ZEALAND CORPORATION

1800 high close boarded timber paling fence along boundary

Painted line on drive

1400 high Vertical Slat Aluminium Fence

Retaining Wall

| E   | Layout Update | JC | RP  | RP   | 29.06.18 |
|-----|---------------|----|-----|------|----------|
| D   | Layout Update | JC | RP  | RP   | 11.04.18 |
| C   | Layout Update | JC | RP  | RP   | 09.04.18 |
| В   | Layout Update | JC | RP  | RP   | 29.03.18 |
| A   | Layout Update | JC | RP  | RP   | 20.03.18 |
| No. | Revision      | Bv | Chk | Appd | Date     |

### Hardscape Images

Timber paling fence 1800 / 1500mm

Boundaryline Dura Panel Delta 950 / 1200 / 1500mm aluminium fence

Vertical Slat 1400 / 1500mm aluminium fence

Concrete Patios with Decorative Saw Cuts