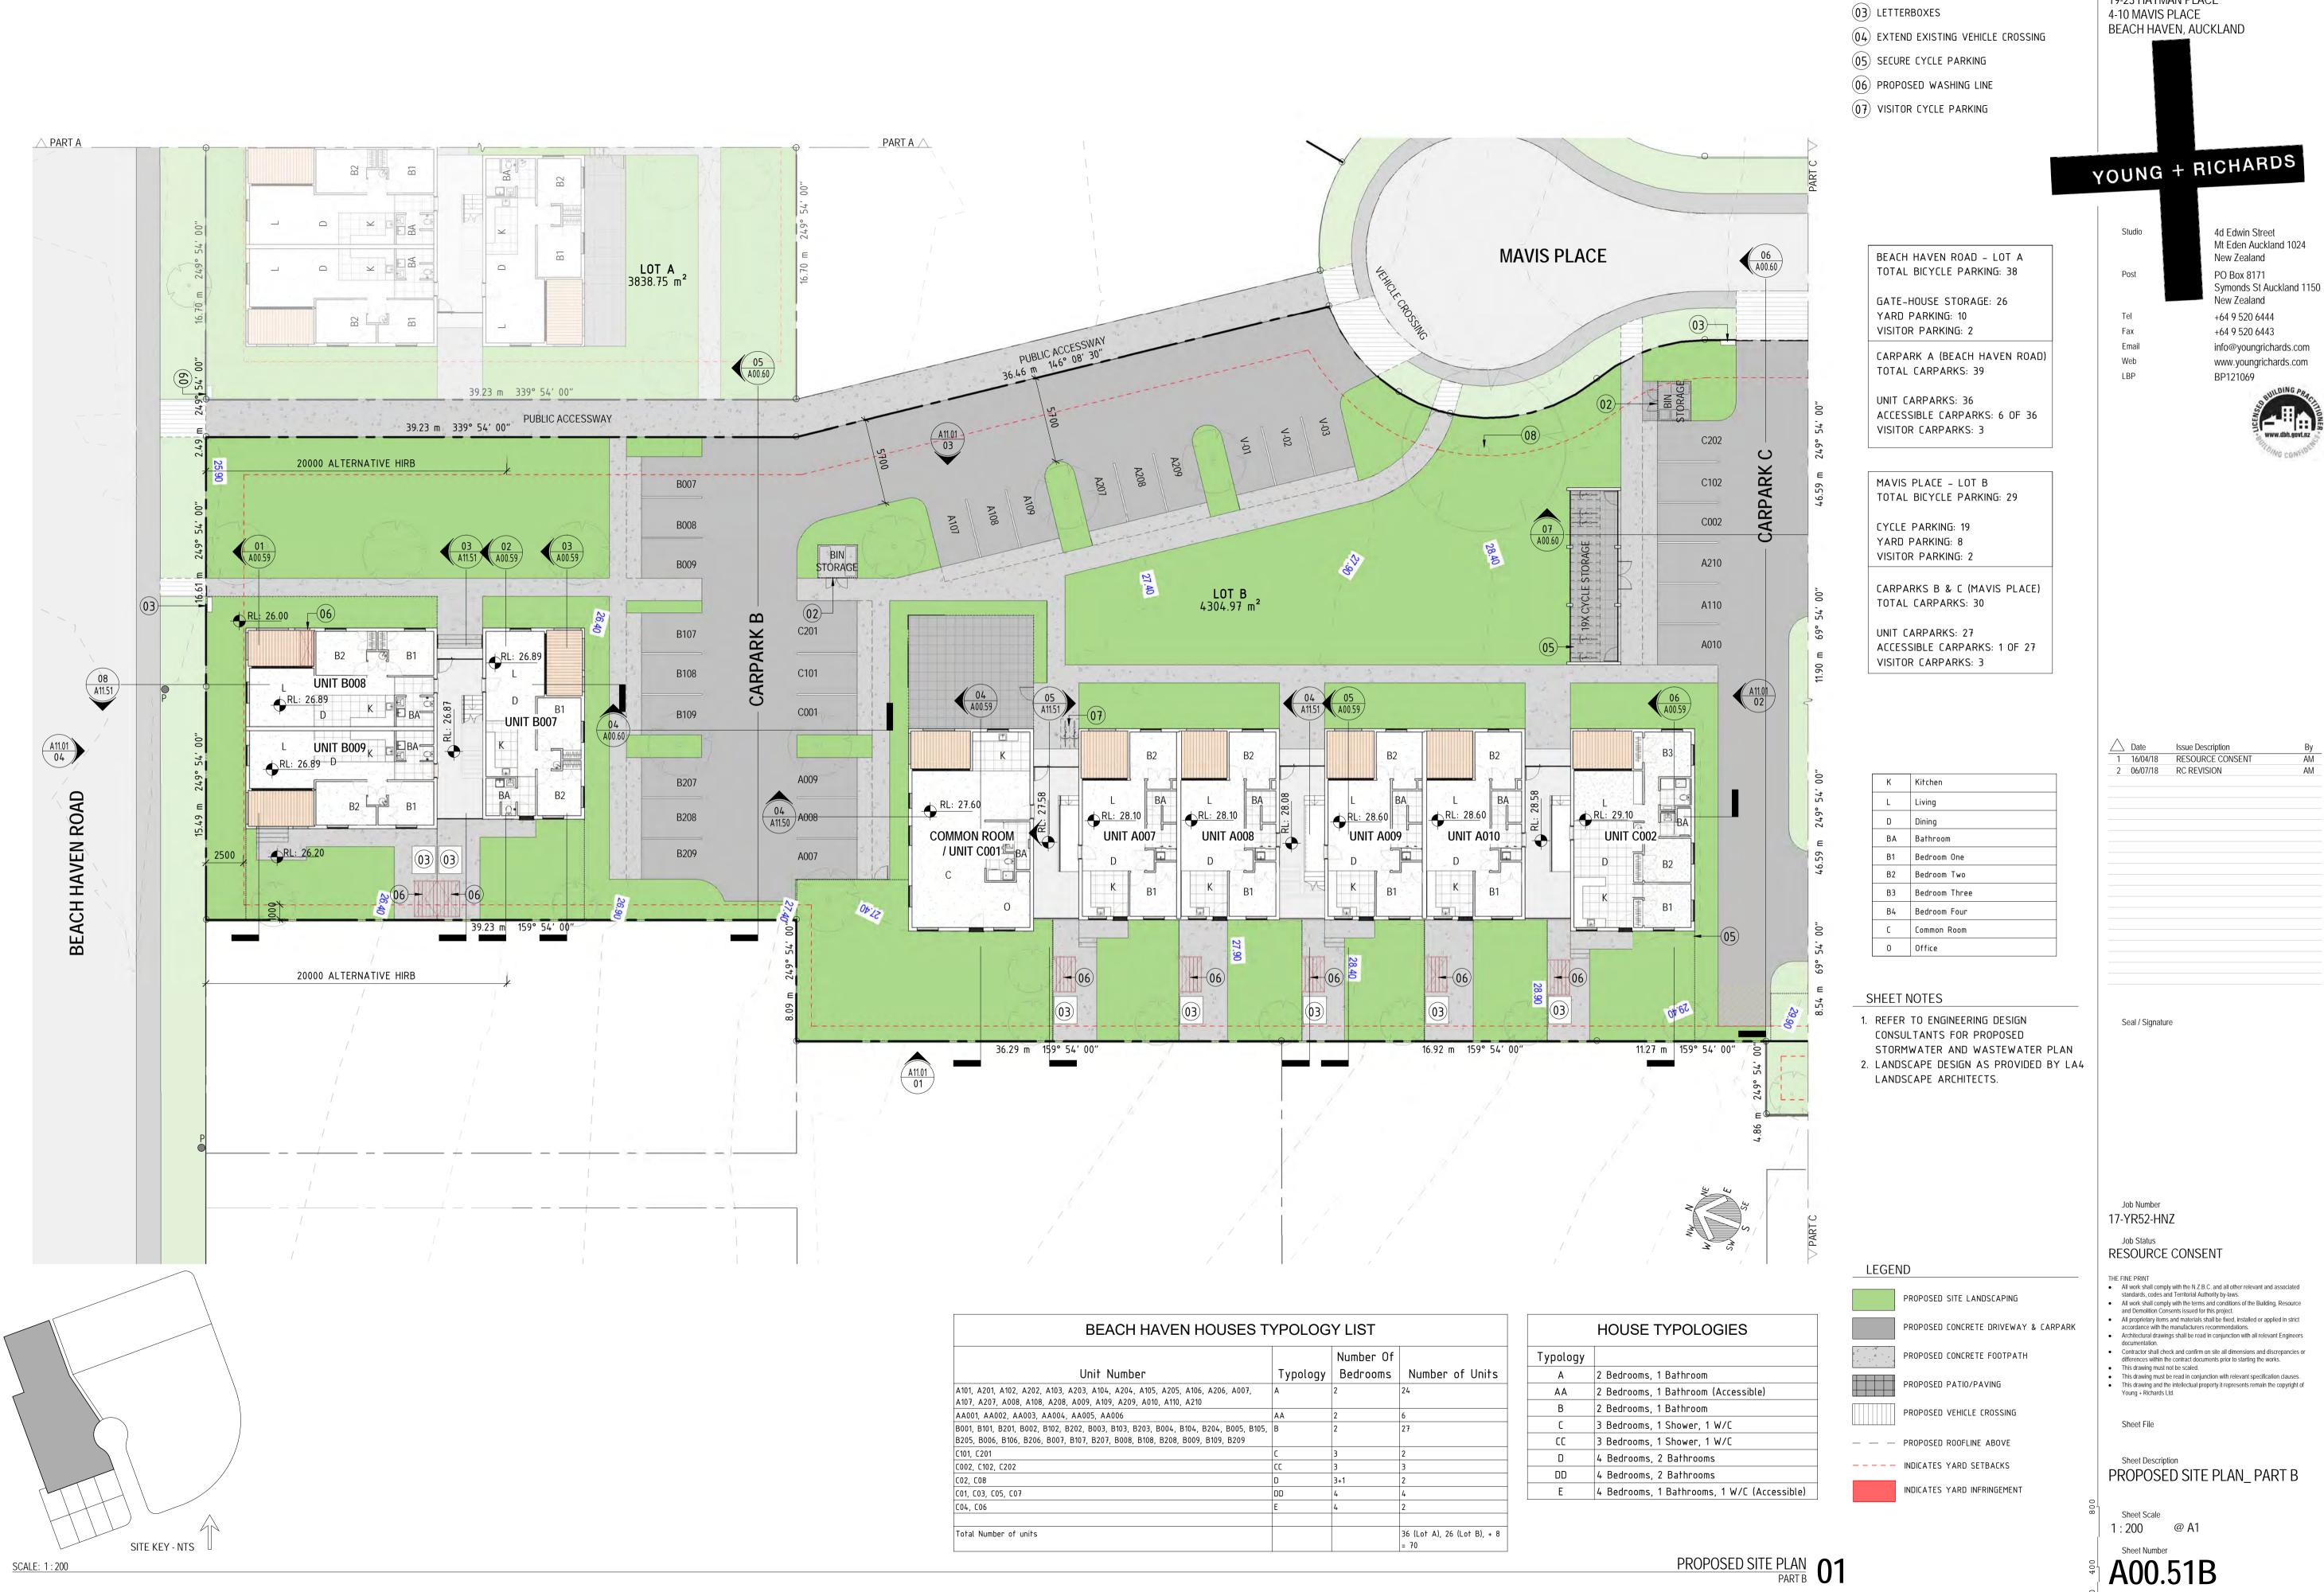

elevant specification clauses.

PROPOSED SITE PLAN (SECOND

Auckland Council | Approved Resource Consent Plan | BUN60318798 AND BUN60318650 | 21/09/2018 | Page 19 of 97

SCALE: 1:200

Symonds St Auckland 1150



A00.54A

Auckland Council | Approved Resource Consent Plan | BUN60318798 AND BUN60318650 | 21/09/2018 | Page 20 of 97

Auckland Council | Approved Resource Consent Plan | BUN60318798 AND BUN60318650 | 21/09/2018 | Page 21 of 97

© 2018 Young + Richards Ltd.

SCALE: 1:200



Auckland Council | Approved Resource Consent Plan | BUN60318798 AND BUN60318650 | 21/09/2018 | Page 22 of 97

**KEY NOTES** 

(01) EXISTING VEHICLE CROSSING TO BE REMOVED

02 EXISTING TREE TO REMAIN

BEACH HAVEN, MAVIS AND HAYMAN DEVELOPMENT

183-197 BEACH HAVEN ROAD 19-23 HAYMAN PLACE

Mt Eden Auckland 1024





Auckland Council | Approved Resource Consent Plan | BUN60318798 AND BUN60318650 | 21/09/2018 | Page 23 of 97

BEACH HAVEN, MAVIS AND HAYMAN DEVELOPMENT

183-197 BEACH HAVEN ROAD 19-23 HAYMAN PLACE

**KEY NOTES** 

(01) PROPOSED CONCRETE PATH

(02) ENCLOSED RUBBISH STORAGE



Auckland Council | Approved Resource Consent Plan | BUN60318798 AND BUN60318650 | 21/09/2018 | Page 24 of 97

BEACH HAVEN, MAVIS AND HAYMAN DEVELOPMENT

**KEY NOTES** 

01) WASHING LINE

183-197 BEACH HAVEN ROAD 19-23 HAYMAN PLACE 4-10 MAVIS PLACE



BEACH HAVEN, MAVIS AND **KEY NOTES** HAYMAN DEVELOPMENT 183-197 BEACH HAVEN ROAD 19-23 HAYMAN PLACE 4-10 MAVIS PLACE BEACH HAVEN, AUCKLAND PART A / YOUNG + RICHARDS 4d Edwin Street Mt Eden Auckland 1024 Studio **MAVIS PLACE** New Zealand PO Box 8171 Symonds St Auckland 1