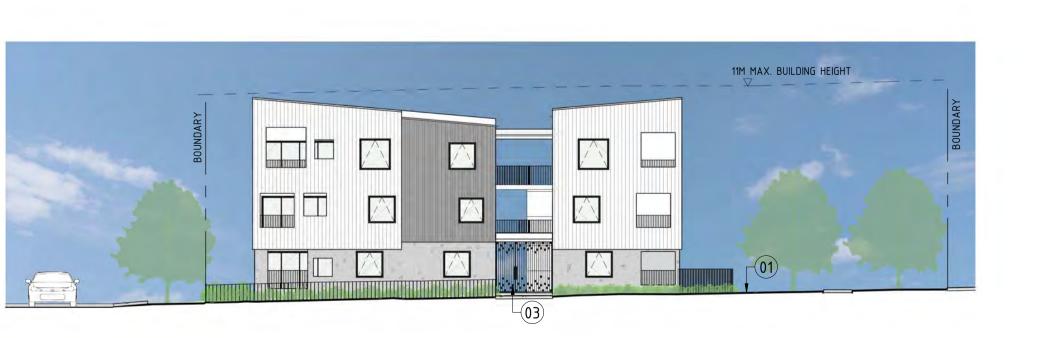

(01) EXISTING NATURAL GROUND

02) RETAINING WALL

03) SECURITY GATE

BEACH HAVEN, MAVIS AND HAYMAN DEVELOPMENT 183-197 BEACH HAVEN ROAD 19-23 HAYMAN PLACE 4-10 MAVIS PLACE BEACH HAVEN, AUCKLAND

YOUNG + RICHARDS

4d Edwin Street Mt Eden Auckland 1024 New Zealand

PO Box 8171 Symonds St Auckland 1150 New Zealand +64 9 520 6444

+64 9 520 6443 Email info@youngrichards.com Web www.youngrichards.com LBP BP121069

ELEVATION 04

ELEVATION EAST 03 SCALE: 1:200

SHEET NOTES

ELEVATION O2

LEGEND PRECAST CONCRETE STRUCTURE VERTICAL ALUMINIUM CLADDING VERTICAL ALUMINIUM CLADDING DOUBLE GLAZING PROFILED METAL ROOFING LANDSCAPING

RESOURCE CONSENT All work shall comply with the N.Z.B.C. and all other relevant and associated standards, codes and Territorial Authority by-laws.

Sheet File

Sheet Description SITE ELEVATIONS\_PART A

Sheet Scale 1:200 @ A1

© 2018 Young + Richards Ltd.

Sheet Number

ELEVATION WEST 01 SCALE: 1:200

Auckland Council | Approved Resource Consent Plan | BUN60318798 AND BUN60318650 | 21/09/2018 | Page 45 of 97