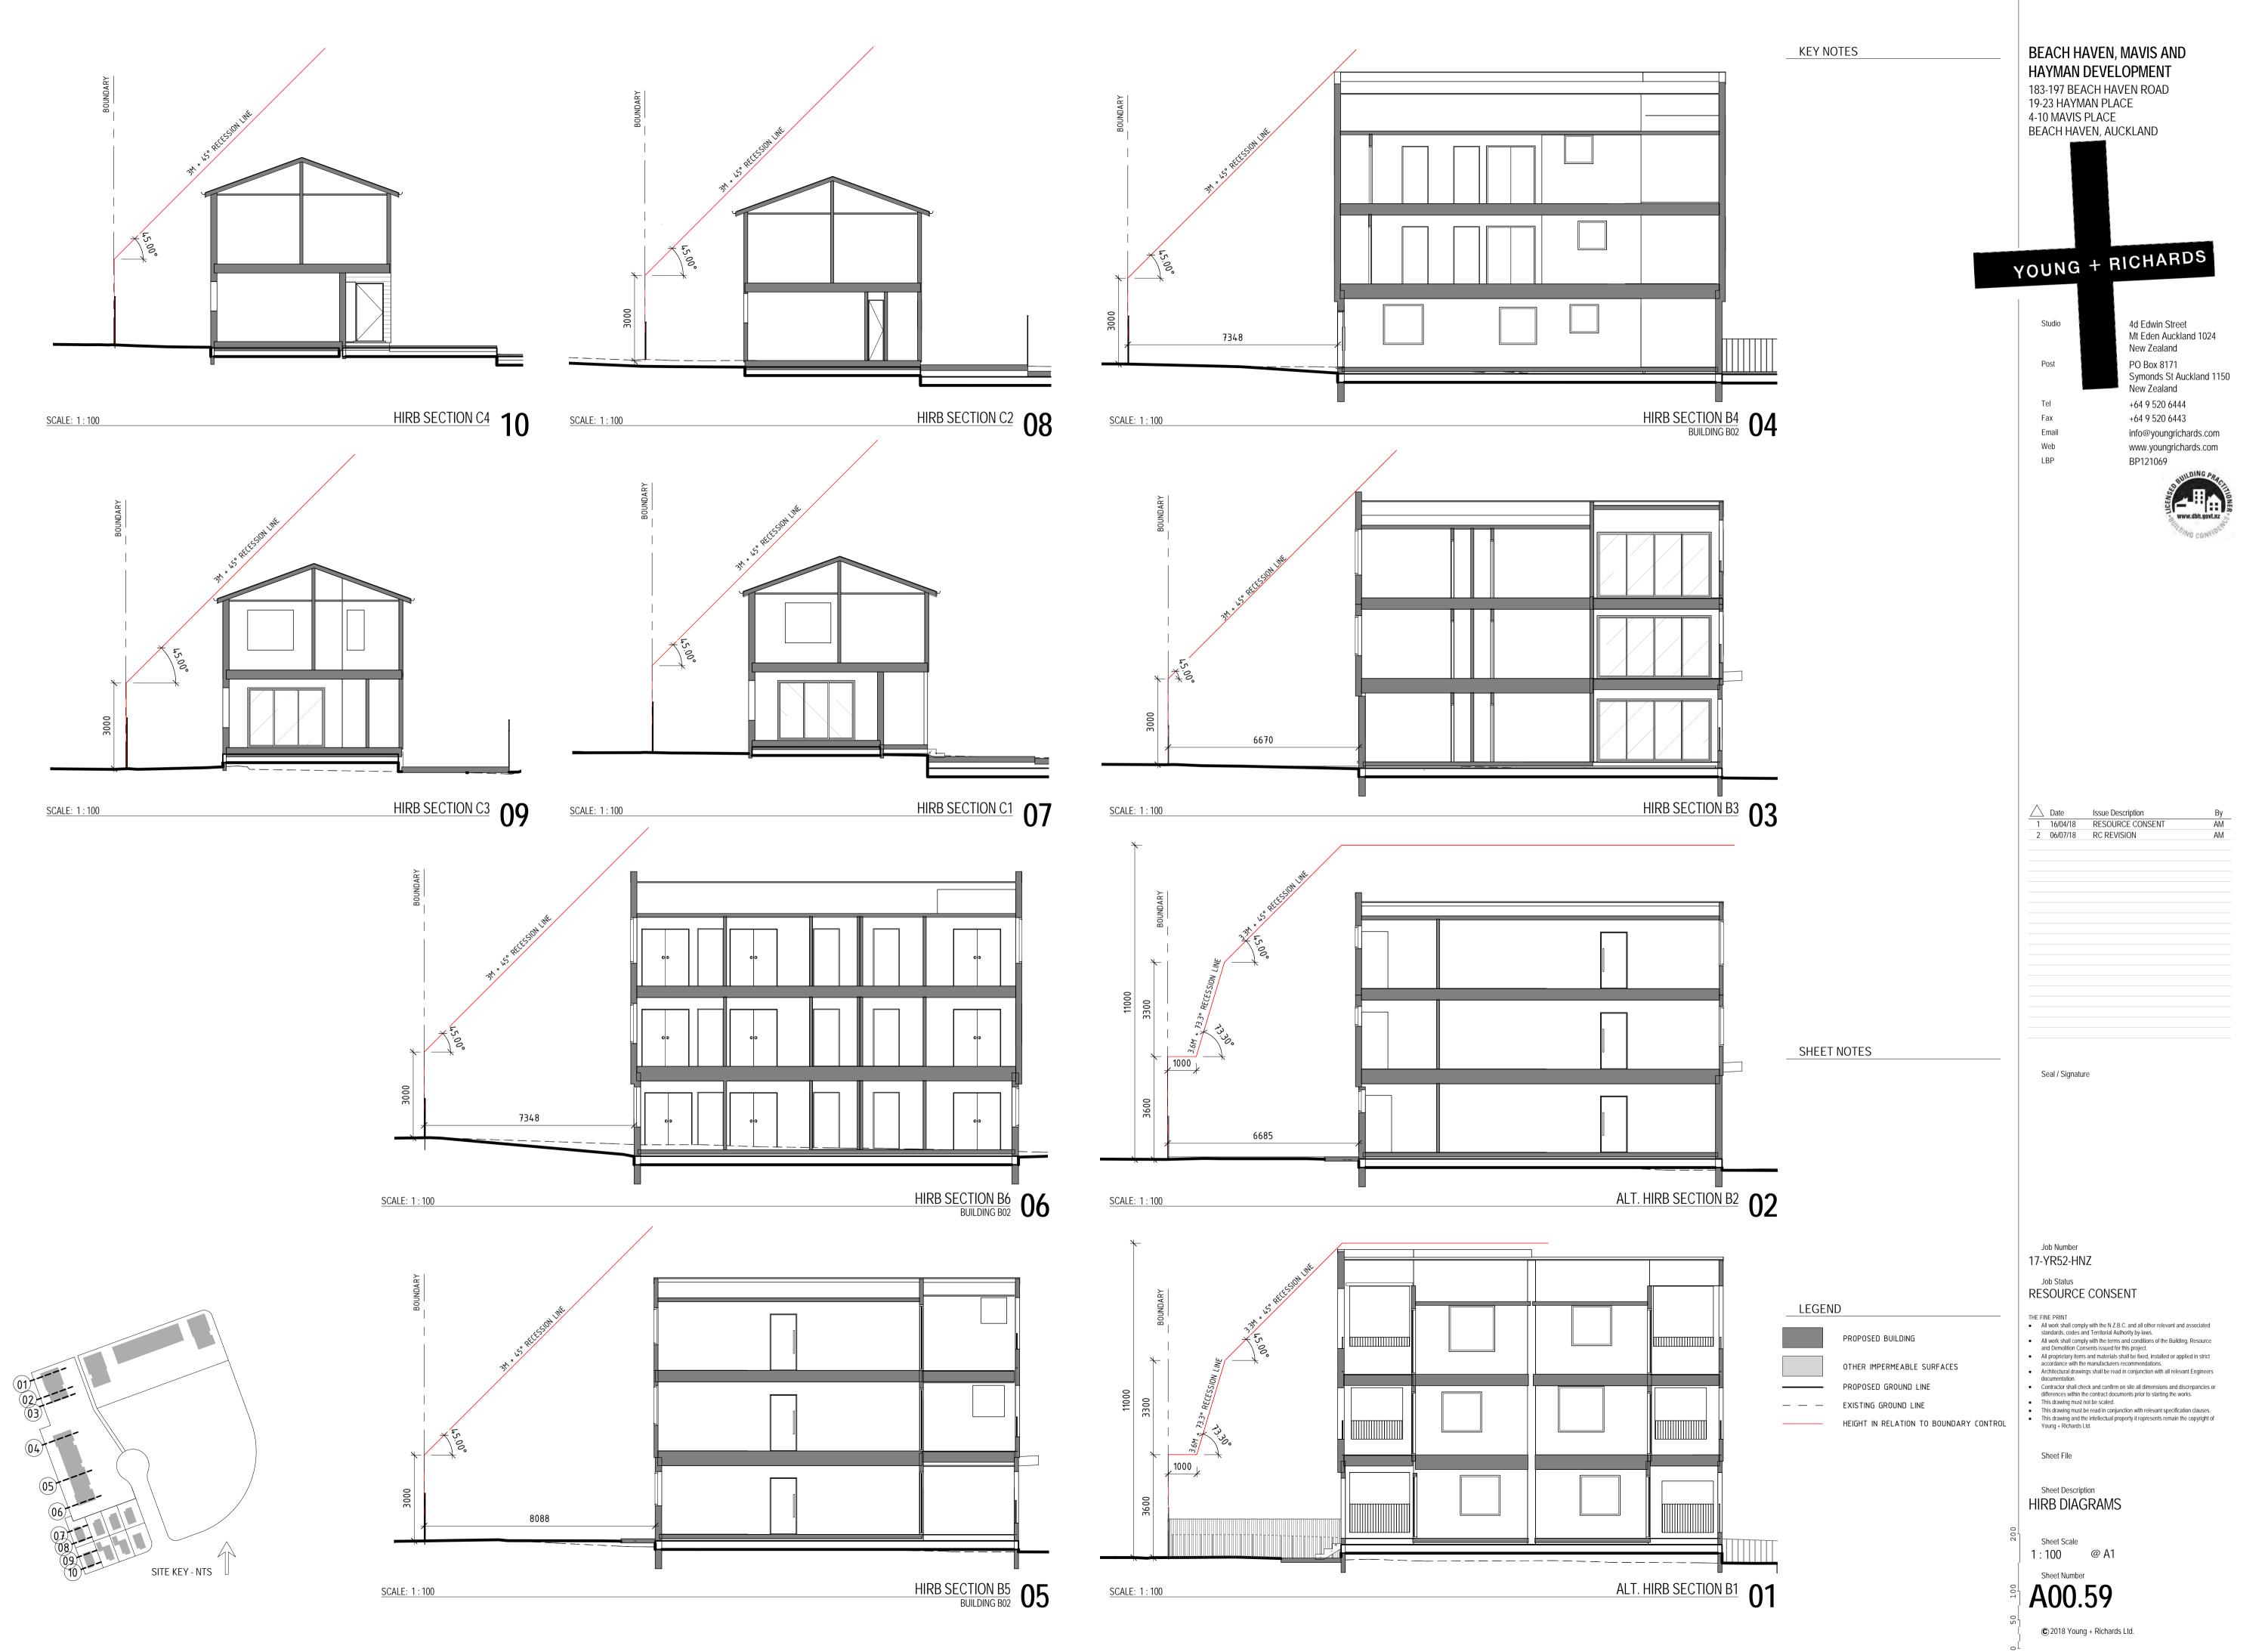

on with relevant specification clauses.
  This drawing and the intellectual property it represents remain the copyright of Young + Richards Ltd.

Sheet Description PROPOSED OUTLOOK GROUND FLOOR\_PART C

Sheet Scale 1:200 @ A1

© 2018 Young + Richards Ltd.

Sheet Number

Sheet File



SITE KEY - NTS

SCALE: 1:200

PRINCIPAL BEDROOM OUTLOOK (3M X 3M) OTHER HABITABLE ROOM OUTLOOK (1M X 1M) OUTLOOK INFRINGEMENT

PRINCIPAL LIVING ROOM OUTLOOK

(6M X 4M)

INDICATES OUTDOOR LIVING SPACE (20 M² FOR GROUND LEVEL UNITS, 8 M² FOR BALCONIES ABOVE GROUND LEVEL)

Auckland Council | Approved Resource Consent Plan | BUN60318798 AND BUN60318650 | 21/09/2018 | Page 34 of 97

BEACH HAVEN, MAVIS AND HAYMAN DEVELOPMENT

**KEY NOTES** 





SITE COVERAGE PLAN AND CALCULATIONS **01** SCALE: 1:500

Sheet Number



**KEY NOTES** BEACH HAVEN, MAVIS AND HAYMAN DEVELOPMENT 05 A00.60 183-197 BEACH HAVEN ROAD 19-23 HAYMAN PLACE 4-10 MAVIS PLACE RL: 5.12
1ST FLOOR CEILING RL: 5.12

IST FLOOR CEILING BEACH HAVEN, AUCKLAND RL: 2.40 FIPS RL: 2.40 GF CEILING 4000 13275 YOUNG + RICHARDS RLRL: 0.00 GROUND LEVEL RL: 0.00 / Studio 4d Edwin Street Mt Eden Auckland 1024 New Zealand PO Box 8171 Symonds St Auckland 1150 New Zealand +64 9 520 6444 CARPARK & DRIVEWAY SECTION 04 CARPARK & DRIVEWAY SECTION 07 +64 9 520 6443 SCALE: 1:100 Email info@youngrichards.com Web www.youngrichards.com LBP BP121069 5000 **MAVIS PLACE** CARPARK & DRIVEWAY SECTION 06 CARPARK & DRIVEWAY SECTION 03 △ Date SCALE: 1:200 Issue Description 1 16/04/18 RESOURCE CONSENT 2 06/07/18 RC REVISION 5000 SHEET NOTES Seal / Signature 1. REFER TO ENGI