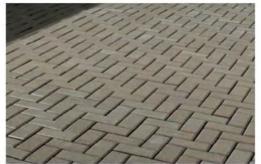

Exposed aggregate path

Broom finish concrete path with trowelled border

Asphalt driveway with 500mm wide acid etched plain concrete bands

Firth Flow Pave Permeable Paver

Austral Retractaway Clothesline 40