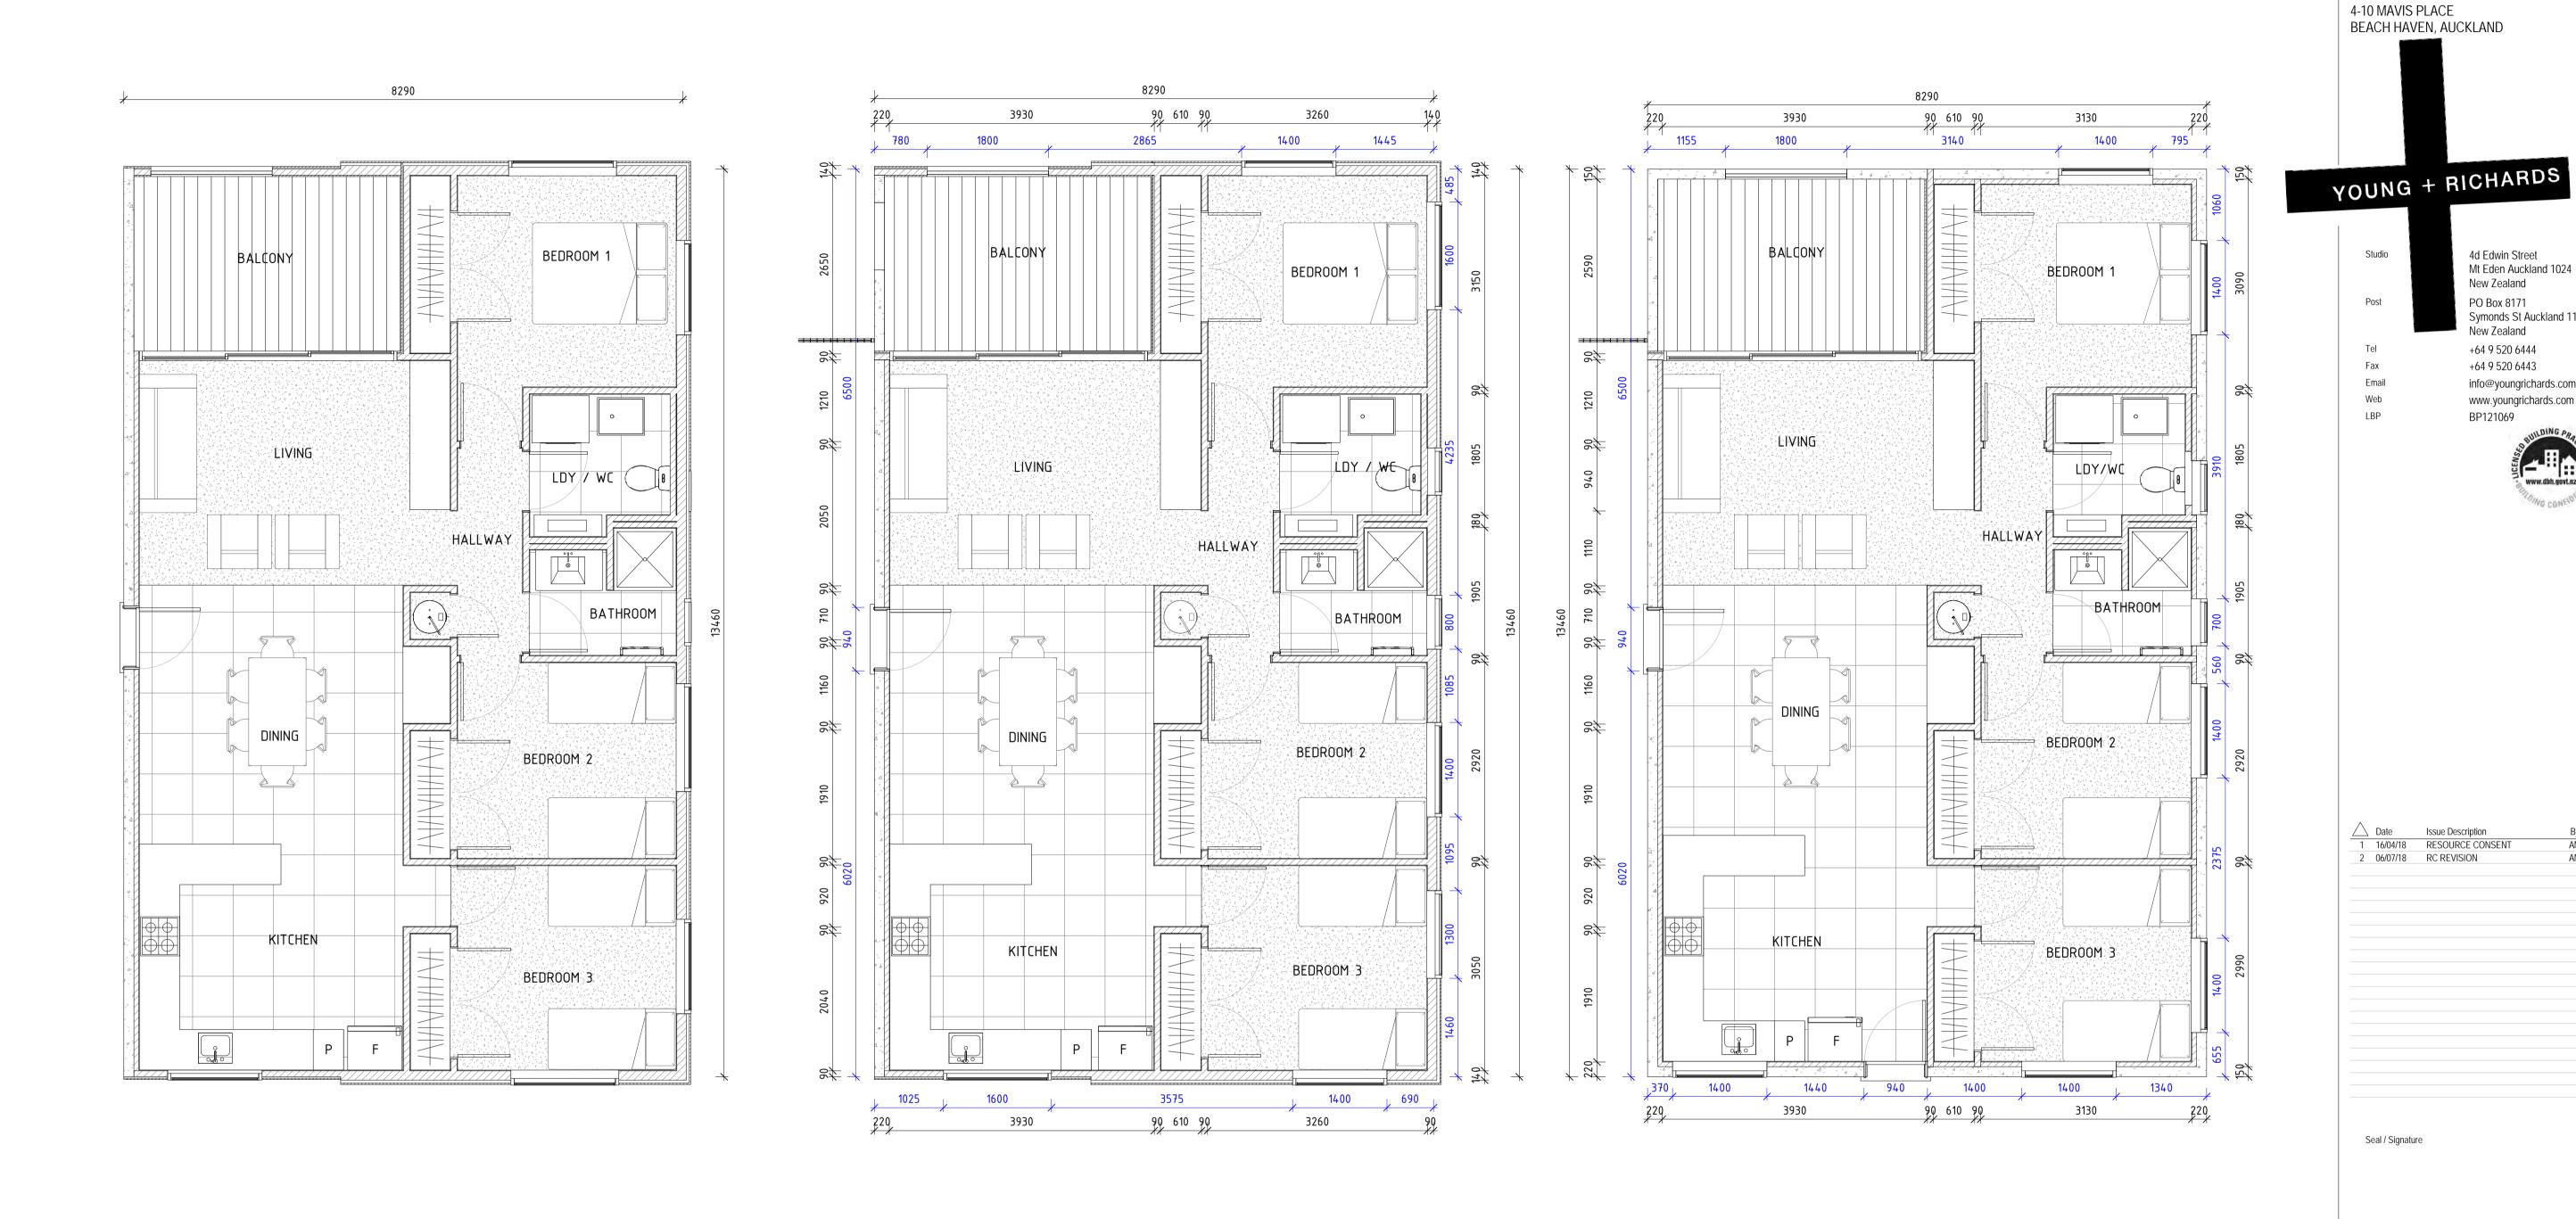

N.Z.B.C. and all other relevant and associated standards, codes and Territorial Authority by-laws. All work shall comply with the terms and conditions of the Building, Resource

Seal / Signature

- All proprietary items and materials shall be fixed, installed or applied in strict accordance with the manufacturers recommendations Architectural drawings shall be read in conjunction with all relevant Engineers
- Contractor shall check and confirm on site all dimensions and discrepancies or
- differences within the contract documents prior to starting the works.
- This drawing must be read in conjunction with relevant specification clauses. This drawing and the intellectual property it represents remain the copyright of Young + Richards Ltd.

FLOOR PLANS (2 BED\_B1)



BEACH HAVEN, MAVIS AND



BEACH HAVEN, MAVIS AND

4d Edwin Street

New Zealand PO Box 8171

New Zealand +64 9 520 6444 +64 9 520 6443

BP121069

Issue Description

Mt Eden Auckland 1024

Symonds St Auckland 1150

info@youngrichards.com www.youngrichards.com

HAYMAN DEVELOPMENT 183-197 BEACH HAVEN ROAD

19-23 HAYMAN PLACE





SCALE: 1:200

SCALE: 1:200

**KEY NOTES** 

(01) EXISTING NATURAL GROUND

02) RETAINING WALL

03) SECURITY GATE

BEACH HAVEN, MAVIS AND HAYMAN DEVELOPMENT 183-197 BEACH HAVEN ROAD 19-23 HAYMAN PLACE 4-10 MAVIS PLACE BEACH HAVEN, AUCKLAND

YOUNG + RICHARDS

4d Edwin Street Mt Eden Auckland 1024 New Zealand

PO Box 8171 Symonds St Auckland 1150 New Zealand +64 9 520 6444

+64 9 520 6443 Email info@youngrichards.com Web www.youngrichards.com LBP BP121069



ELEVATION 04



ELEVATION EAST 03 SCA