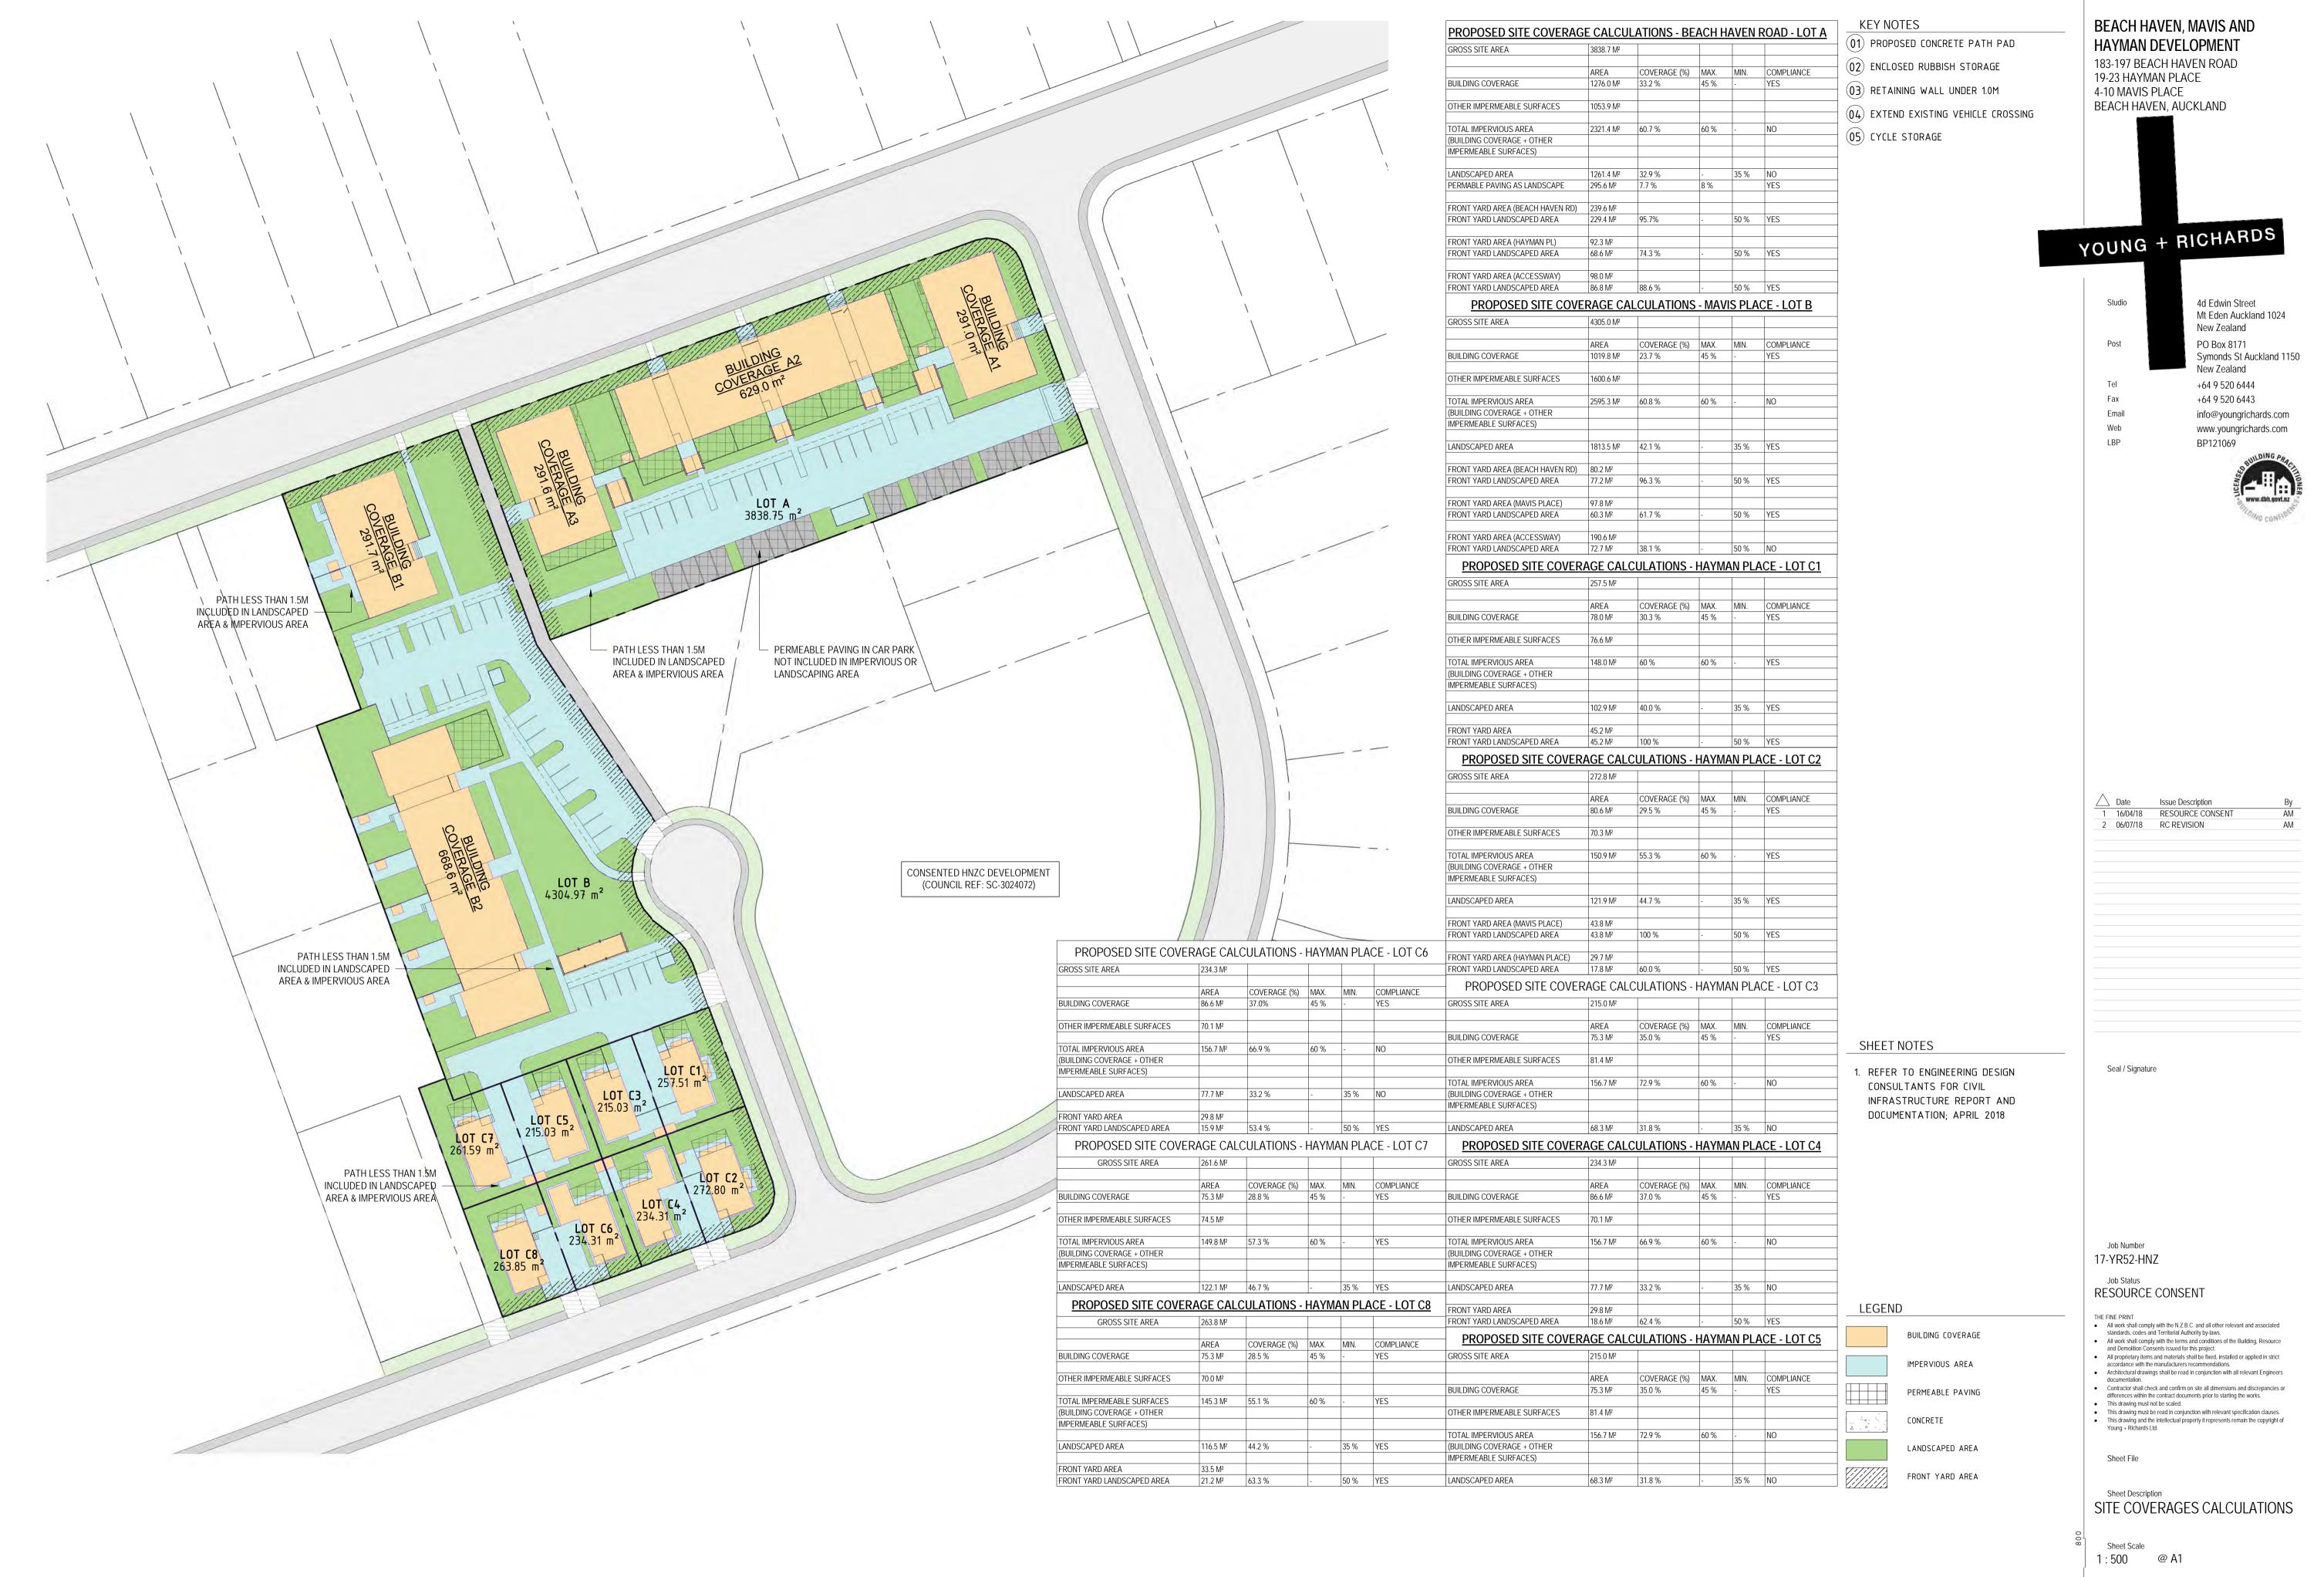

183-197 BEACH HAVEN ROAD 19-23 HAYMAN PLACE 4-10 MAVIS PLACE

HAYMAN DEVELOPMENT

BEACH HAVEN, MAVIS AND

**KEY NOTES** 

(01) PROPOSED CONCRETE PATH

(02) ENCLOSED RUBBISH STORAGE

Symonds St Auckland 1150

Auckland Council | Approved Resource Consent Plan | BUN60318798 AND BUN60318650 | 21/09/2018 | Page 17 of 97

BEACH HAVEN, MAVIS AND HAYMAN DEVELOPMENT

**KEY NOTES** 

SITE COVERAGE PLAN AND CALCULATIONS **01** SCALE: 1:500

Sheet Number

**KEY NOTES** BEACH HAVEN, MAVIS AND HAYMAN DEVELOPMENT 05 A00.60 183-197 BEACH HAVEN ROAD 19-23 HAYMAN PLACE 4-10 MAVIS PLACE RL: 5.12
1ST FLOOR CEILING RL: 5.12