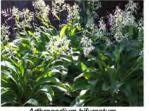

### TREE IMAGES

**SHRUB IMAGES** 

| ID   | Latin Name                              | Common Name          | Spacing  | Size   | Quantity |
|------|-----------------------------------------|----------------------|----------|--------|----------|
| AcF  | Acer Freemanii 'Jeffers Red'            | Freemans Maple       | As Shown | 45ltr  | 2        |
| AIE  | Alectryon excelsus 'Grandis'            | Three Kings Titoki   | As Shown | 45ltr  | 13       |
| ArB  | Arthropodium bifurcatum 'Matapouri Bay' | Rock Lily            | 500      | 3ltr   | 116      |
| CiL  | Citrus latifolia                        | Persian lime         | As Shown | 18ltr  | 2        |
| CiM  | Citrus meyeri                           | Meyer lemon          | As Shown | 18ltr  | 4        |
| CiU  | Citrus unshiu                           | Satsuma mandarin     | As Shown | 18ltr  | 9        |
| CoG  | Corokia virgata 'Geenty's Ghost'        | korokio              | 750      | 4.5ltr | 65       |
| DiG  | Dietes grandiflora                      | Large wild iris      | 750      | 3ltr   | 205      |
| DiN  | Dianella nigra                          | Turutu               | 500      | 3ltr   | 802      |
| GiF  | Ginkgo biloba 'Fastigata'               | Upright Maidenhair   | As Shown | 45ltr  | 4        |
| GIS  | Gleditsia triacanthos 'Shademaster'     | Honey Locust         | As Shown | 45ltr  | 9        |
| GrA  | Griselinia littoralis 'Ardmore Emerald' | Kapuka               | 600      | 4.5ltr | 245      |
| LiG  | Libertia grandiflora                    | Mikoikoi             | 500      | 3ltr   | 395      |
| LilX | Libertia ixioides                       | New Zealand Iris     | 500      | 3ltr   | 161      |
| LiP  | Libertia peregrinans                    | NZ Sand Iris         | 400      | 3ltr   | 76       |
| LoK  | Lophomyrtus 'Kathryn'                   | Ramarama             | 1000     | 4.5ltr | 100      |
| LoP  | Lophomyrtus 'Pixie'                     | Ramarama             | 500      | 4.5ltr | 59       |
| PhCT | Phormium cookianum 'Tricolor'           | Flax lily            | 1000     | 4.5ltr | 148      |
| PhGD | Phormium 'Green Dwarf'                  | Harakeke Cultivar    | 1000     | 4.5ltr | 88       |
| PhS  | Phormium 'Surfer'                       | Harakeke cultivar    | 500      | 4.5ltr | 284      |
| PIFF | Pittosporum 'Frankies Folly'            | Kohuhu               | 500      | 4.5ltr | 92       |
| PIR  | Plagianthus regius                      | Ribbonwood           | As Shown | 45ltr  | 5        |
| PsP  | Pseudopanex 'Purpurea'                  | Pseudopanex cultivar | 1000     | 4.5ltr | 38       |
| ViT  | Viburnum tinus 'Emerald Beauty'         | Laurustinus          | 1000     | 5.6ltr | 14       |