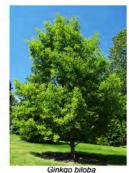

### TREE IMAGES

**SHRUB IMAGES** 

| ID   | Latin Name                              | Common Name          | Spacing  | Size   | Quantity |
|------|-----------------------------------------|----------------------|----------|--------|----------|
| AcF  | Acer Freemanii 'Jeffers Red'            | Freemans Maple       | As Shown | 45ltr  | 2        |
| AIE  | Alectryon excelsus 'Grandis'            | Three Kings Titoki   | As Shown | 45ltr  | 13       |
| ArB  | Arthropodium bifurcatum 'Matapouri Bay' | Rock Lily            | 500      | 3ltr   | 116      |
| CiL  | Citrus latifolia                        | Persian lime         | As Shown | 18ltr  | 2        |
| CiM  | Citrus meyeri                           | Meyer lemon          | As Shown | 18ltr  | 4        |
| CiU  | Citrus unshiu                           | Satsuma mandarin     | As Shown | 18ltr  | 9        |
| CoG  | Corokia virgata 'Geenty's Ghost'        | korokio              | 750      | 4.5ltr | 65       |
| DiG  | Dietes grandiflora                      | Large wild iris      | 750      | 3ltr   | 205      |
| DiN  | Dianella nigra                          | Turutu               | 500      | 3ltr   | 802      |
| GiF  | Ginkgo biloba 'Fastigata'               | Upright Maidenhair   | As Shown | 45ltr  | 4        |
| GIS  | Gleditsia triacanthos 'Shademaster'     | Honey Locust         | As Shown | 45ltr  | 9        |
| GrA  | Griselinia littoralis 'Ardmore Emerald' | Kapuka               | 600      | 4.5ltr | 245      |
| LiG  | Libertia grandiflora                    | Mikoikoi             | 500      | 3ltr   | 395      |
| LilX | Libertia ixioides                       | New Zealand Iris     | 500      | 3ltr   | 161      |
| LiP  | Libertia peregrinans                    | NZ Sand Iris         | 400      | 3ltr   | 76       |
| LoK  | Lophomyrtus 'Kathryn'                   | Ramarama             | 1000     | 4.5ltr | 100      |
| LoP  | Lophomyrtus 'Pixie'                     | Ramarama             | 500      | 4.5ltr | 59       |
| PhCT | Phormium cookianum 'Tricolor'           | Flax lily            | 1000     | 4.5ltr | 148      |
| PhGD | Phormium 'Green Dwarf'                  | Harakeke Cultivar    | 1000     | 4.5ltr | 88       |
| PhS  | Phormium 'Surfer'                       | Harakeke cultivar    | 500      | 4.5ltr | 284      |
| PIFF | Pittosporum 'Frankies Folly'            | Kohuhu               | 500      | 4.5ltr | 92       |
| PIR  | Plagianthus regius                      | Ribbonwood           | As Shown | 45ltr  | 5        |
| PsP  | Pseudopanex 'Purpurea'                  | Pseudopanex cultivar | 1000     | 4.5ltr | 38       |
| ViT  | Viburnum tinus 'Emerald Beauty'         | Laurustinus          | 1000     | 5.6ltr | 14       |