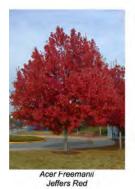

### TREE IMAGES

**SHRUB IMAGES** 

| ID   | Latin Name                              | Common Name          | Spacing  | Size   | Quantity |
|------|-----------------------------------------|----------------------|----------|--------|----------|
| AcF  | Acer Freemanii 'Jeffers Red'            | Freemans Maple       | As Shown | 45ltr  | 2        |
| AIE  | Alectryon excelsus 'Grandis'            | Three Kings Titoki   | As Shown | 45ltr  | 13       |
| ArB  | Arthropodium bifurcatum 'Matapouri Bay' | Rock Lily            | 500      | 3ltr   | 116      |
| CiL  | Citrus latifolia                        | Persian lime         | As Shown | 18ltr  | 2        |
| CiM  | Citrus meyeri                           | Meyer lemon          | As Shown | 18ltr  | 4        |
| CiU  | Citrus unshiu                           | Satsuma mandarin     | As Shown | 18ltr  | 9        |
| CoG  | Corokia virgata 'Geenty's Ghost'        | korokio              | 750      | 4.5ltr | 65       |
| DiG  | Dietes grandiflora                      | Large wild iris      | 750      | 3ltr   | 205      |
| DiN  | Dianella nigra                          | Turutu               | 500      | 3ltr   | 802      |
| GiF  | Ginkgo biloba 'Fastigata'               | Upright Maidenhair   | As Shown | 45ltr  | 4        |
| GIS  | Gleditsia triacanthos 'Shademaster'     | Honey Locust         | As Shown | 45ltr  | 9        |
| GrA  | Griselinia littoralis 'Ardmore Emerald' | Kapuka               | 600      | 4.5ltr | 245      |
| LiG  | Libertia grandiflora                    | Mikoikoi             | 500      | 3ltr   | 395      |
| LilX | Libertia ixioides                       | New Zealand Iris     | 500      | 3ltr   | 161      |
| LiP  | Libertia peregrinans                    | NZ Sand Iris         | 400      | 3ltr   | 76       |
| LoK  | Lophomyrtus 'Kathryn'                   | Ramarama             | 1000     | 4.5ltr | 100      |
| LoP  | Lophomyrtus 'Pixie'                     | Ramarama             | 500      | 4.5ltr | 59       |
| PhCT | Phormium cookianum 'Tricolor'           | Flax lily            | 1000     | 4.5ltr | 148      |
| PhGD | Phormium 'Green Dwarf'                  | Harakeke Cultivar    | 1000     | 4.5ltr | 88       |
| PhS  | Phormium 'Surfer'                       | Harakeke cultivar    | 500      | 4.5ltr | 284      |
| PIFF | Pittosporum 'Frankies Folly'            | Kohuhu               | 500      | 4.5ltr | 92       |
| PIR  | Plagianthus regius                      | Ribbonwood           | As Shown | 45ltr  | 5        |
| PsP  | Pseudopanex 'Purpurea'                  | Pseudopanex cultivar | 1000     | 4.5ltr | 38       |
| ViT  | Viburnum tinus 'Emerald Beauty'         | Laurustinus          | 1000     | 5.6ltr | 14       |