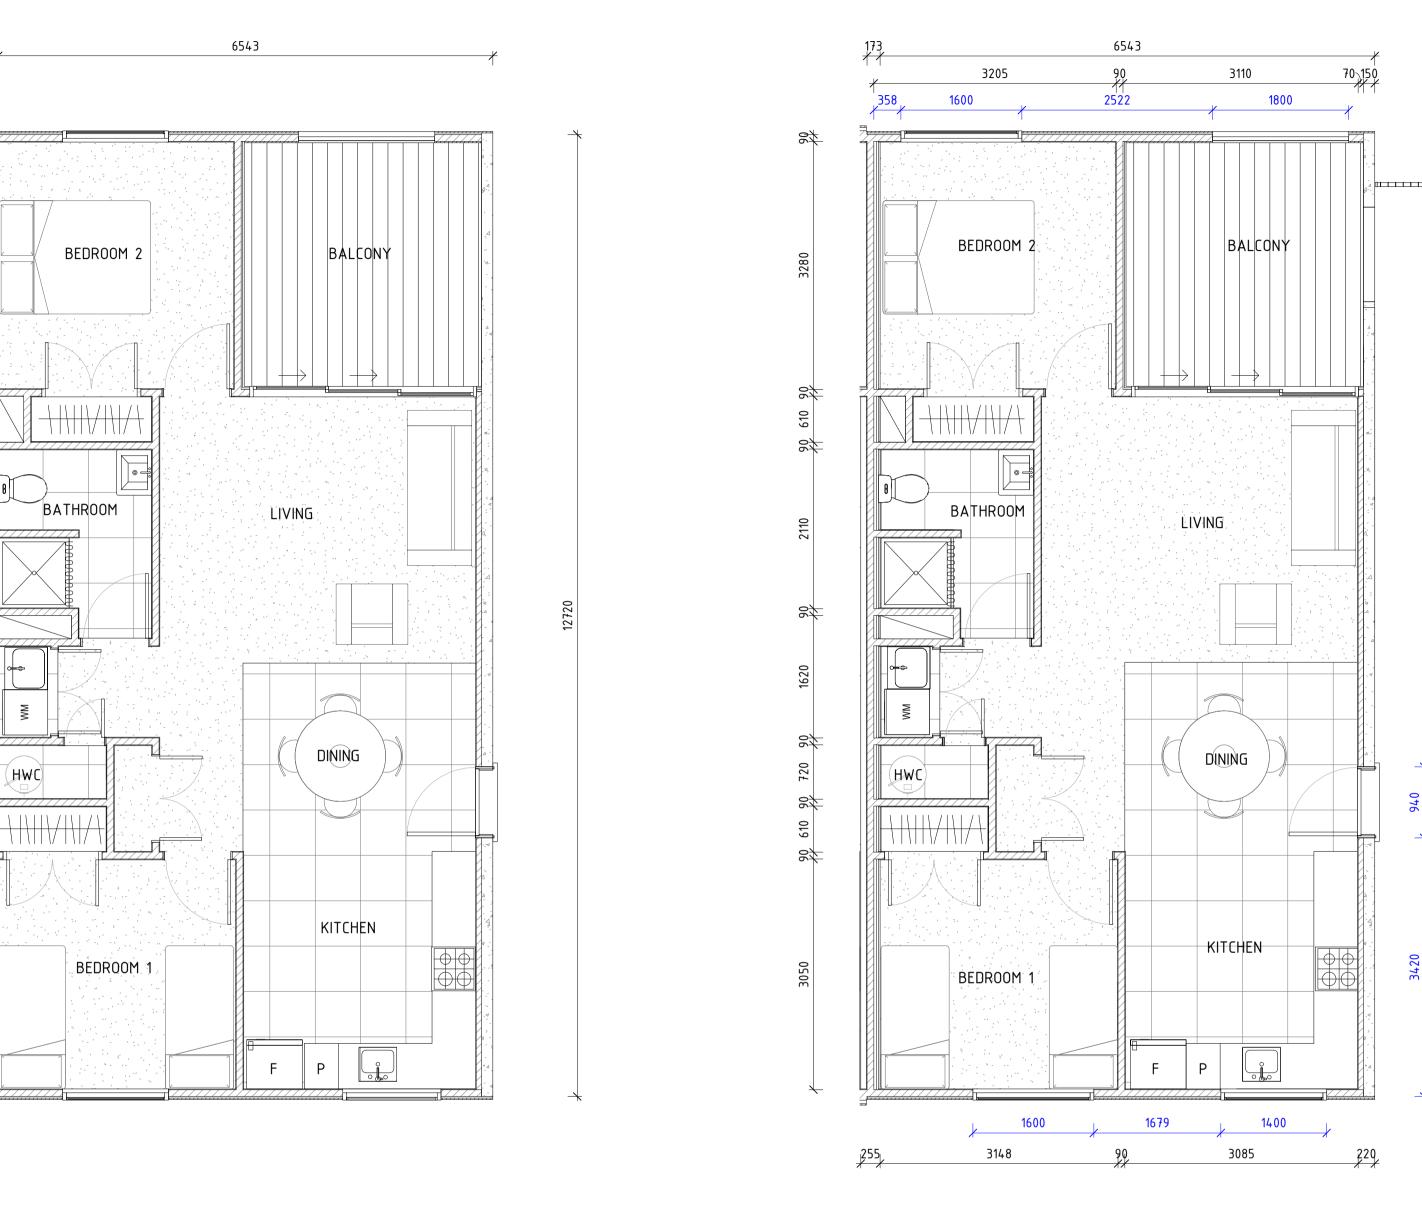

Sheet File

Sheet Description DRAWING INDEX

Sheet Scale 1:1 @ A1

Sheet Number

PROJECT INFORMATION

**LEGAL DESCRIPTION** 

SITE ADDRESS 183,185,187,189,191,193,195,197 BEACH HAVEN ROAD / 19,21,23

HAYMAN PLACE / 4,6,8,10 MAVIS PLACE

Sheet File

Sheet Description VICINITY MAP, LOCATION MAP, PROJECT INFO

Sheet Scale NONE

Sheet Number

EXISTING SITE PLAN SHOWING DEMOLITION 01 SCALE: 1:500

KEY NOTES

(01) EXISTING VEHICLE CROSSING TO BE DEMOLISHED HAYMAN DEVELOPMENT