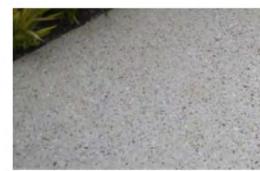

Exposed aggregate path

Broom finish concrete path with trowelled border

Asphalt driveway with 500mm wide acid etched plain concrete bands

Firth Flow Pave Permeable Paver

Austral Retractaway Clothesline 40