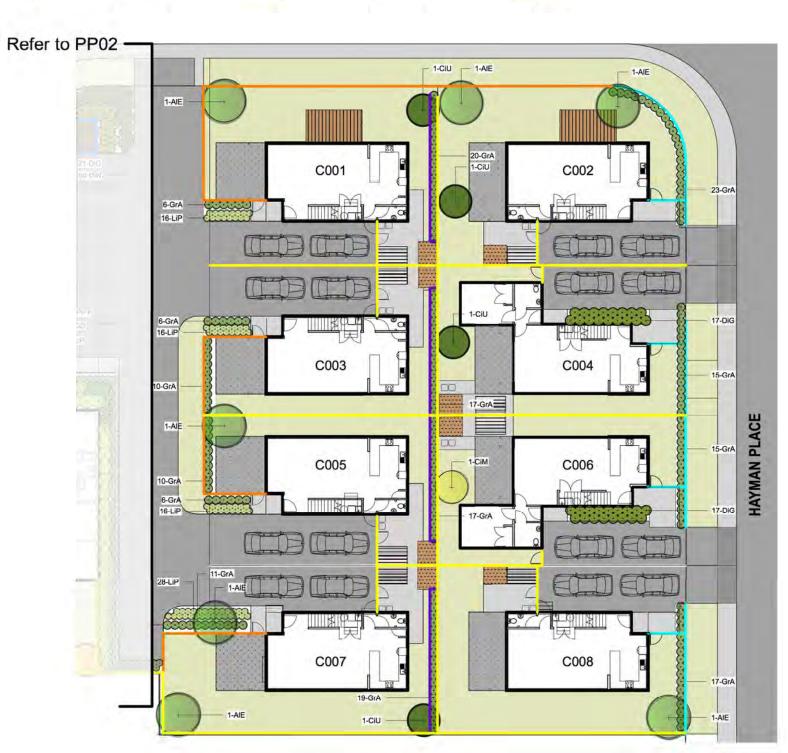

### TREE IMAGES

**SHRUB IMAGES** 

| ID   | Latin Name                              | Common Name          | Spacing  | Size   | Quantity |
|------|-----------------------------------------|----------------------|----------|--------|----------|
| AcF  | Acer Freemanii 'Jeffers Red'            | Freemans Maple       | As Shown | 45ltr  | 2        |
| AIE  | Alectryon excelsus 'Grandis'            | Three Kings Titoki   | As Shown | 45ltr  | 13       |
| ArB  | Arthropodium bifurcatum 'Matapouri Bay' | Rock Lily            | 500      | 3ltr   | 116      |
| CiL  | Citrus latifolia                        | Persian lime         | As Shown | 18ltr  | 2        |
| CiM  | Citrus meyeri                           | Meyer lemon          | As Shown | 18ltr  | 4        |
| CiU  | Citrus unshiu                           | Satsuma mandarin     | As Shown | 18ltr  | 9        |
| CoG  | Corokia virgata 'Geenty's Ghost'        | korokio              | 750      | 4.5ltr | 65       |
| DiG  | Dietes grandiflora                      | Large wild iris      | 750      | 3ltr   | 205      |
| DiN  | Dianella nigra                          | Turutu               | 500      | 3ltr   | 802      |
| GiF  | Ginkgo biloba 'Fastigata'               | Upright Maidenhair   | As Shown | 45ltr  | 4        |
| GIS  | Gleditsia triacanthos 'Shademaster'     | Honey Locust         | As Shown | 45ltr  | 9        |
| GrA  | Griselinia littoralis 'Ardmore Emerald' | Kapuka               | 600      | 4.5ltr | 245      |
| LiG  | Libertia grandiflora                    | Mikoikoi             | 500      | 3ltr   | 395      |
| LilX | Libertia ixioides                       | New Zealand Iris     | 500      | 3ltr   | 161      |
| LiP  | Libertia peregrinans                    | NZ Sand Iris         | 400      | 3ltr   | 76       |
| LoK  | Lophomyrtus 'Kathryn'                   | Ramarama             | 1000     | 4.5ltr | 100      |
| LoP  | Lophomyrtus 'Pixie'                     | Ramarama             | 500      | 4.5ltr | 59       |
| PhCT | Phormium cookianum 'Tricolor'           | Flax lily            | 1000     | 4.5ltr | 148      |
| PhGD | Phormium 'Green Dwarf'                  | Harakeke Cultivar    | 1000     | 4.5ltr | 88       |
| PhS  | Phormium 'Surfer'                       | Harakeke cultivar    | 500      | 4.5ltr | 284      |
| PIFF | Pittosporum 'Frankies Folly'            | Kohuhu               | 500      | 4.5ltr | 92       |
| PIR  | Plagianthus regius                      | Ribbonwood           | As Shown | 45ltr  | 5        |
| PsP  | Pseudopanex 'Purpurea'                  | Pseudopanex cultivar | 1000     | 4.5ltr | 38       |
| ViT  | Viburnum tinus 'Emerald Beauty'         | Laurustinus          | 1000     | 5.6ltr | 14       |