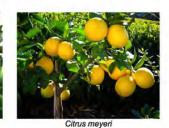

### TREE IMAGES

**SHRUB IMAGES** 

| ID   | Latin Name                              | Common Name          | Spacing  | Size   | Quantity |
|------|-----------------------------------------|----------------------|----------|--------|----------|
| AcF  | Acer Freemanii 'Jeffers Red'            | Freemans Maple       | As Shown | 45ltr  | 2        |
| AIE  | Alectryon excelsus 'Grandis'            | Three Kings Titoki   | As Shown | 45ltr  | 13       |
| ArB  | Arthropodium bifurcatum 'Matapouri Bay' | Rock Lily            | 500      | 3ltr   | 116      |
| CiL  | Citrus latifolia                        | Persian lime         | As Shown | 18ltr  | 2        |
| CiM  | Citrus meyeri                           | Meyer lemon          | As Shown | 18ltr  | 4        |
| CiU  | Citrus unshiu                           | Satsuma mandarin     | As Shown | 18ltr  | 9        |
| CoG  | Corokia virgata 'Geenty's Ghost'        | korokio              | 750      | 4.5ltr | 65       |
| DiG  | Dietes grandiflora                      | Large wild iris      | 750      | 3ltr   | 205      |
| DiN  | Dianella nigra                          | Turutu               | 500      | 3ltr   | 802      |
| GiF  | Ginkgo biloba 'Fastigata'               | Upright Maidenhair   | As Shown | 45ltr  | 4        |
| GIS  | Gleditsia triacanthos 'Shademaster'     | Honey Locust         | As Shown | 45ltr  | 9        |
| GrA  | Griselinia littoralis 'Ardmore Emerald' | Kapuka               | 600      | 4.5ltr | 245      |
| LiG  | Libertia grandiflora                    | Mikoikoi             | 500      | 3ltr   | 395      |
| LilX | Libertia ixioides                       | New Zealand Iris     | 500      | 3ltr   | 161      |
| LiP  | Libertia peregrinans                    | NZ Sand Iris         | 400      | 3ltr   | 76       |
| LoK  | Lophomyrtus 'Kathryn'                   | Ramarama             | 1000     | 4.5ltr | 100      |
| LoP  | Lophomyrtus 'Pixie'                     | Ramarama             | 500      | 4.5ltr | 59       |
| PhCT | Phormium cookianum 'Tricolor'           | Flax lily            | 1000     | 4.5ltr | 148      |
| PhGD | Phormium 'Green Dwarf'                  | Harakeke Cultivar    | 1000     | 4.5ltr | 88       |
| PhS  | Phormium 'Surfer'                       | Harakeke cultivar    | 500      | 4.5ltr | 284      |
| PIFF | Pittosporum 'Frankies Folly'            | Kohuhu               | 500      | 4.5ltr | 92       |
| PIR  | Plagianthus regius                      | Ribbonwood           | As Shown | 45ltr  | 5        |
| PsP  | Pseudopanex 'Purpurea'                  | Pseudopanex cultivar | 1000     | 4.5ltr | 38       |
| ViT  | Viburnum tinus 'Emerald Beauty'         | Laurustinus          | 1000     | 5.6ltr | 14       |