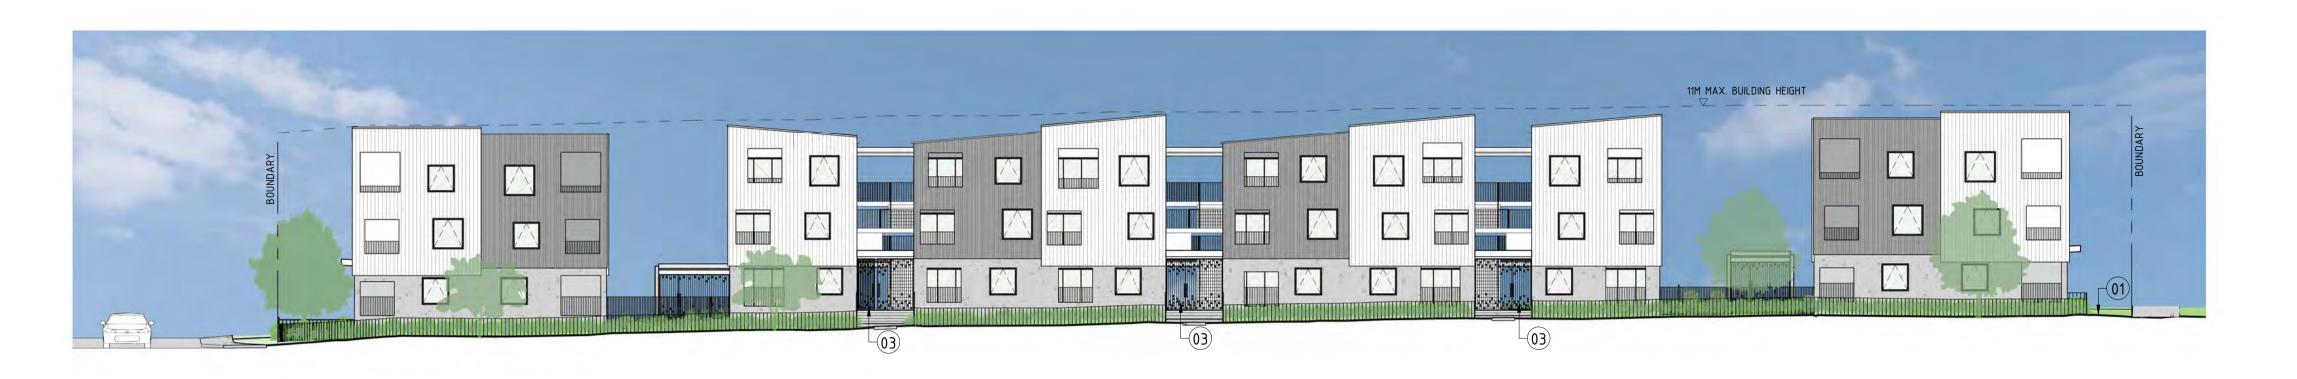

ELEVATION EAST 03 SCALE: 1:200

SHEET NOTES

ELEVATION O2

LEGEND PRECAST CONCRETE STRUCTURE VERTICAL ALUMINIUM CLADDING VERTICAL ALUMINIUM CLADDING DOUBLE GLAZING PROFILED METAL ROOFING LANDSCAPING

RESOURCE CONSENT All work shall comply with the N.Z.B.C. and all other relevant and associated standards, codes and Territorial Authority by-laws.

Sheet File

Sheet Description SITE ELEVATIONS\_PART A

Sheet Scale 1:200 @ A1

© 2018 Young + Richards Ltd.

Sheet Number

ELEVATION WEST 01 SCALE: 1:200

Auckland Council | Approved Resource Consent Plan | BUN60318798 AND BUN60318650 | 21/09/2018 | Page 45 of 97