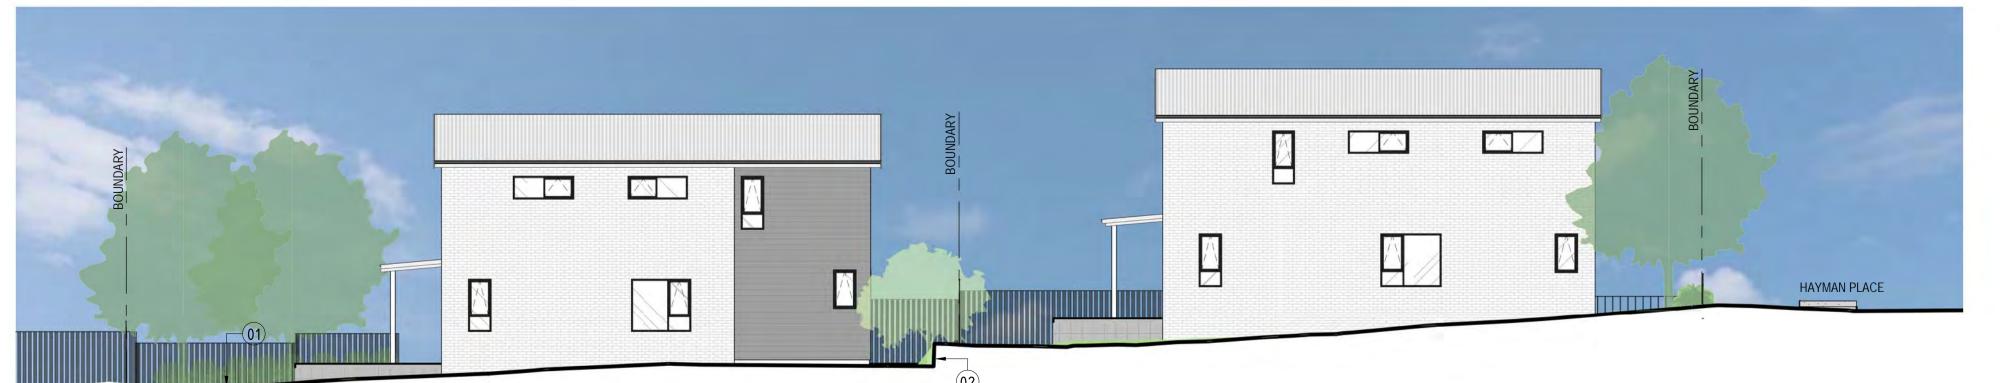

**KEY NOTES** 

(01) EXISTING NATURAL GROUND

02) RETAINING WALL

03) SECURITY GATE

YOUNG + RICHARDS

BEACH HAVEN, MAVIS AND

HAYMAN DEVELOPMENT

183-197 BEACH HAVEN ROAD 19-23 HAYMAN PLACE 4-10 MAVIS PLACE

**KEY NOTES** 

(01) EXISTING NATURAL GROUND

02) RETAINING WALL

183-197 BEACH HAVEN ROAD 19-23 HAYMAN PLACE 4-10 MAVIS PLACE BEACH HAVEN, AUCKLAND

BEACH HAVEN, MAVIS AND

HAYMAN DEVELOPMENT

## YOUNG + RICHARDS

4d Edwin Street Mt Eden Auckland 1024 New Zealand PO Box 8171 Symonds St Auckland 1150 New Zealand

+64 9 520 6444 +64 9 520 6443 info@youngrichards.com Web www.youngrichards.com LBP

SITE ELEVATION\_MAVIS PLACE NORTH 04 SCALE: 1:100

Sheet File

Sheet Description SITE ELEVATIONS\_PART C

Sheet Scale Sheet Number

1:100 @ A1 © 2018 Young + Richards Ltd.

SITE ELEVATION\_HAYMAN PLACE SOUTH 02 SCALE: 1:100

SITE ELEVATION\_HAYMAN PLACE WEST 01