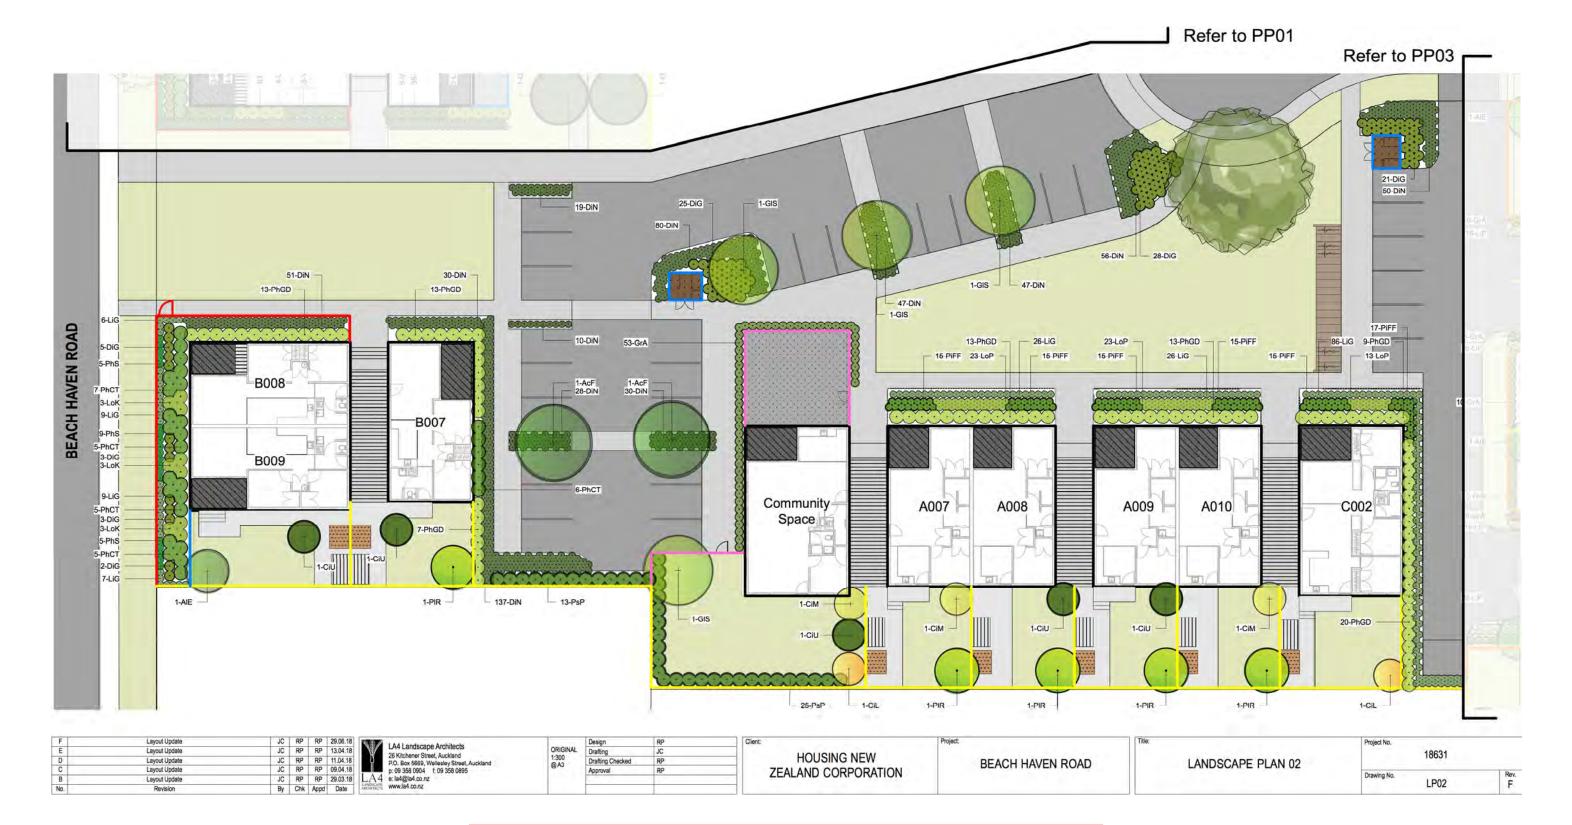

|             | WIFUT |







1800 high close boarded timber

































Gardenmaster GM 1815 Garden



1500 high vertical slat

Layout Update Layout Update

Layout Update Revision

Asphalt Drive











Drafting
Drafting Checked

26 Kitchener Street, Auckland P.O. Box 5669, Wellesley Street, Auckland p: 09 358 0904 f: 09 358 0895

JC RP RP 20.03.18

By Chk Appd Date

| Appl Date | Appl Date | By Chk Appd Date | Appl Date | By Chk Appd Date | Appl Date | Appl Date | By Chk Appd Date | By Chk Ap











BEACH HAVEN ROAD







Bin storage

18631

LP01

Rev.

LANDSCAPE PLAN 01



HOUSING NEW

ZEALAND CORPORATION













1800 high close boarded timber paling fence along boundary



























Painted line on drive



1400 high Vertical Slat Aluminium Fence

















Retaining Wall



| E   | Layout Update | JC | RP  | RP   | 29.06.18 |
|-----|---------------|----|-----|------|----------|
| D   | Layout Update | JC | RP  | RP   | 11.04.18 |
| C   | Layout Update | JC | RP  | RP   | 09.04.18 |
| В   | Layout Update | JC | RP  | RP   | 29.03.18 |
| A   | Layout Update | JC | RP  | RP   | 20.03.18 |
| No. | Revision      | Bv | Chk | Appd | Date     |



LA4 Landscape Architects
26 Kitchener Street, Auckland
P.O. Box 5669, Wellesley Street, Auckland
p. 09 358 0904 f. 09 358 0895
LA4 e: Isa@jla4.co.nz
www.la4.co.nz

Design Drafting Drafting Checked

HOUSING NEW ZEALAND CORPORATION BE