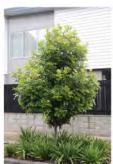

### TREE IMAGES

**SHRUB IMAGES** 

| ID   | Latin Name                              | Common Name          | Spacing  | Size   | Quantity |
|------|-----------------------------------------|----------------------|----------|--------|----------|
| AcF  | Acer Freemanii 'Jeffers Red'            | Freemans Maple       | As Shown | 45ltr  | 2        |
| AIE  | Alectryon excelsus 'Grandis'            | Three Kings Titoki   | As Shown | 45ltr  | 13       |
| ArB  | Arthropodium bifurcatum 'Matapouri Bay' | Rock Lily            | 500      | 3ltr   | 116      |
| CiL  | Citrus latifolia                        | Persian lime         | As Shown | 18ltr  | 2        |
| CiM  | Citrus meyeri                           | Meyer lemon          | As Shown | 18ltr  | 4        |
| CiU  | Citrus unshiu                           | Satsuma mandarin     | As Shown | 18ltr  | 9        |
| CoG  | Corokia virgata 'Geenty's Ghost'        | korokio              | 750      | 4.5ltr | 65       |
| DiG  | Dietes grandiflora                      | Large wild iris      | 750      | 3ltr   | 205      |
| DiN  | Dianella nigra                          | Turutu               | 500      | 3ltr   | 802      |
| GiF  | Ginkgo biloba 'Fastigata'               | Upright Maidenhair   | As Shown | 45ltr  | 4        |
| GIS  | Gleditsia triacanthos 'Shademaster'     | Honey Locust         | As Shown | 45ltr  | 9        |
| GrA  | Griselinia littoralis 'Ardmore Emerald' | Kapuka               | 600      | 4.5ltr | 245      |
| LiG  | Libertia grandiflora                    | Mikoikoi             | 500      | 3ltr   | 395      |
| LilX | Libertia ixioides                       | New Zealand Iris     | 500      | 3ltr   | 161      |
| LiP  | Libertia peregrinans                    | NZ Sand Iris         | 400      | 3ltr   | 76       |
| LoK  | Lophomyrtus 'Kathryn'                   | Ramarama             | 1000     | 4.5ltr | 100      |
| LoP  | Lophomyrtus 'Pixie'                     | Ramarama             | 500      | 4.5ltr | 59       |
| PhCT | Phormium cookianum 'Tricolor'           | Flax lily            | 1000     | 4.5ltr | 148      |
| PhGD | Phormium 'Green Dwarf'                  | Harakeke Cultivar    | 1000     | 4.5ltr | 88       |
| PhS  | Phormium 'Surfer'                       | Harakeke cultivar    | 500      | 4.5ltr | 284      |
| PIFF | Pittosporum 'Frankies Folly'            | Kohuhu               | 500      | 4.5ltr | 92       |
| PIR  | Plagianthus regius                      | Ribbonwood           | As Shown | 45ltr  | 5        |
| PsP  | Pseudopanex 'Purpurea'                  | Pseudopanex cultivar | 1000     | 4.5ltr | 38       |
| ViT  | Viburnum tinus 'Emerald Beauty'         | Laurustinus          | 1000     | 5.6ltr | 14       |