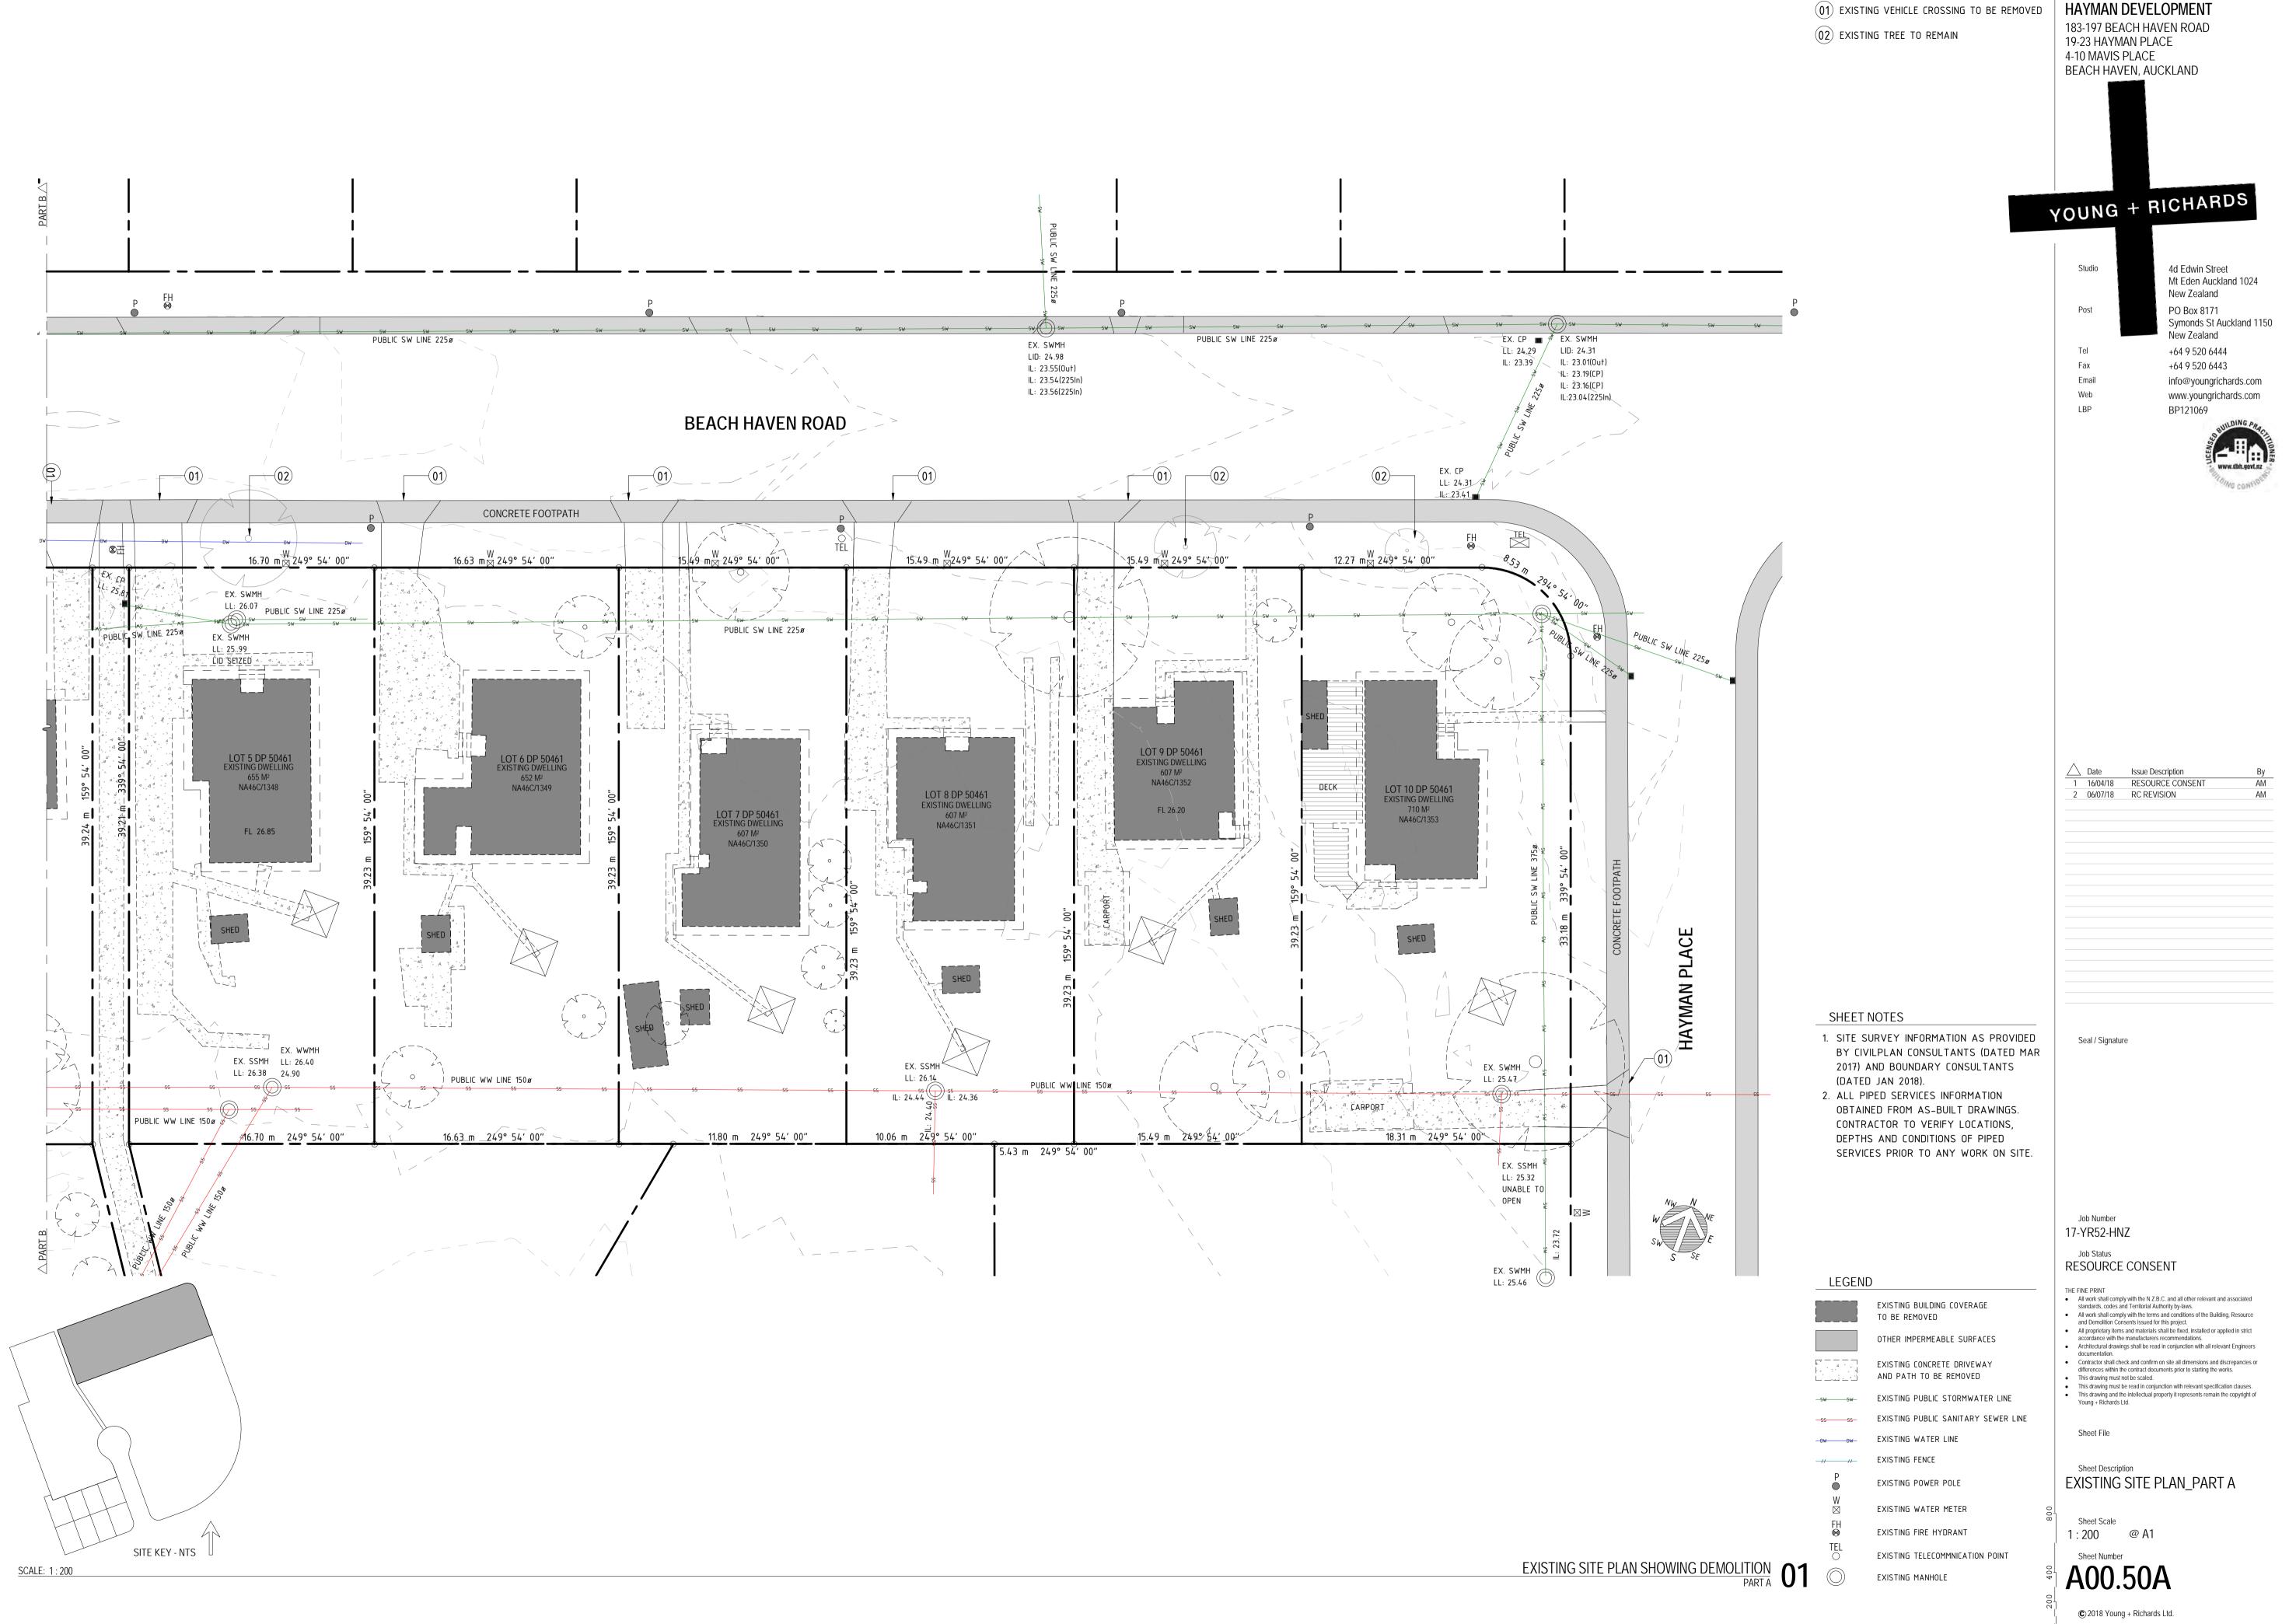

Sheet File

Sheet Description VICINITY MAP, LOCATION MAP, PROJECT INFO

Sheet Scale NONE

Sheet Number

EXISTING SITE PLAN SHOWING DEMOLITION 01 SCALE: 1:500

KEY NOTES

(01) EXISTING VEHICLE CROSSING TO BE DEMOLISHED HAYMAN DEVELOPMENT

02) EXISTING TREE TO BE REMAIN

BEACH HAVEN, MAVIS AND

183-197 BEACH HAVEN ROAD 19-23 HAYMAN PLACE 4-10 MAVIS PLACE

BEACH HAVEN, AUCKLAND

## SHEET NOTES

LEGEND

- 1. SITE SURVEY INFORMATION AS PROVIDED BY CIVILPLAN CONSULTANTS (DATED MAR 2017) AND BOUNDARY CONSULTANTS (DATED JAN 2018).
- 2. REFER TO SHEET A00.50A-C FOR SITE SERVICES

EXISTING BUILDING COVERAGE TO BE

EXISTING WASHING LINE TO BE REMOVED

OTHER IMPERMEABLE SURFACES TO BE DEMOLISHED

DEMOLISHED

EXISTING CONCRETE DRIVEWAY

AND PATH TO BE DEMOLISHED

Sheet File

Sheet Description EXISTING OVERALL SITE PLAN SHOWING DEMOLITION

Sheet Scale 1:500 @ A1

Sheet Number

© 2018 Young + Richards Ltd.

Auckland Council | Approved Resource Consent Plan | BUN60318798 AND BUN60318650 | 21/09/2018 | Page 12 of 97