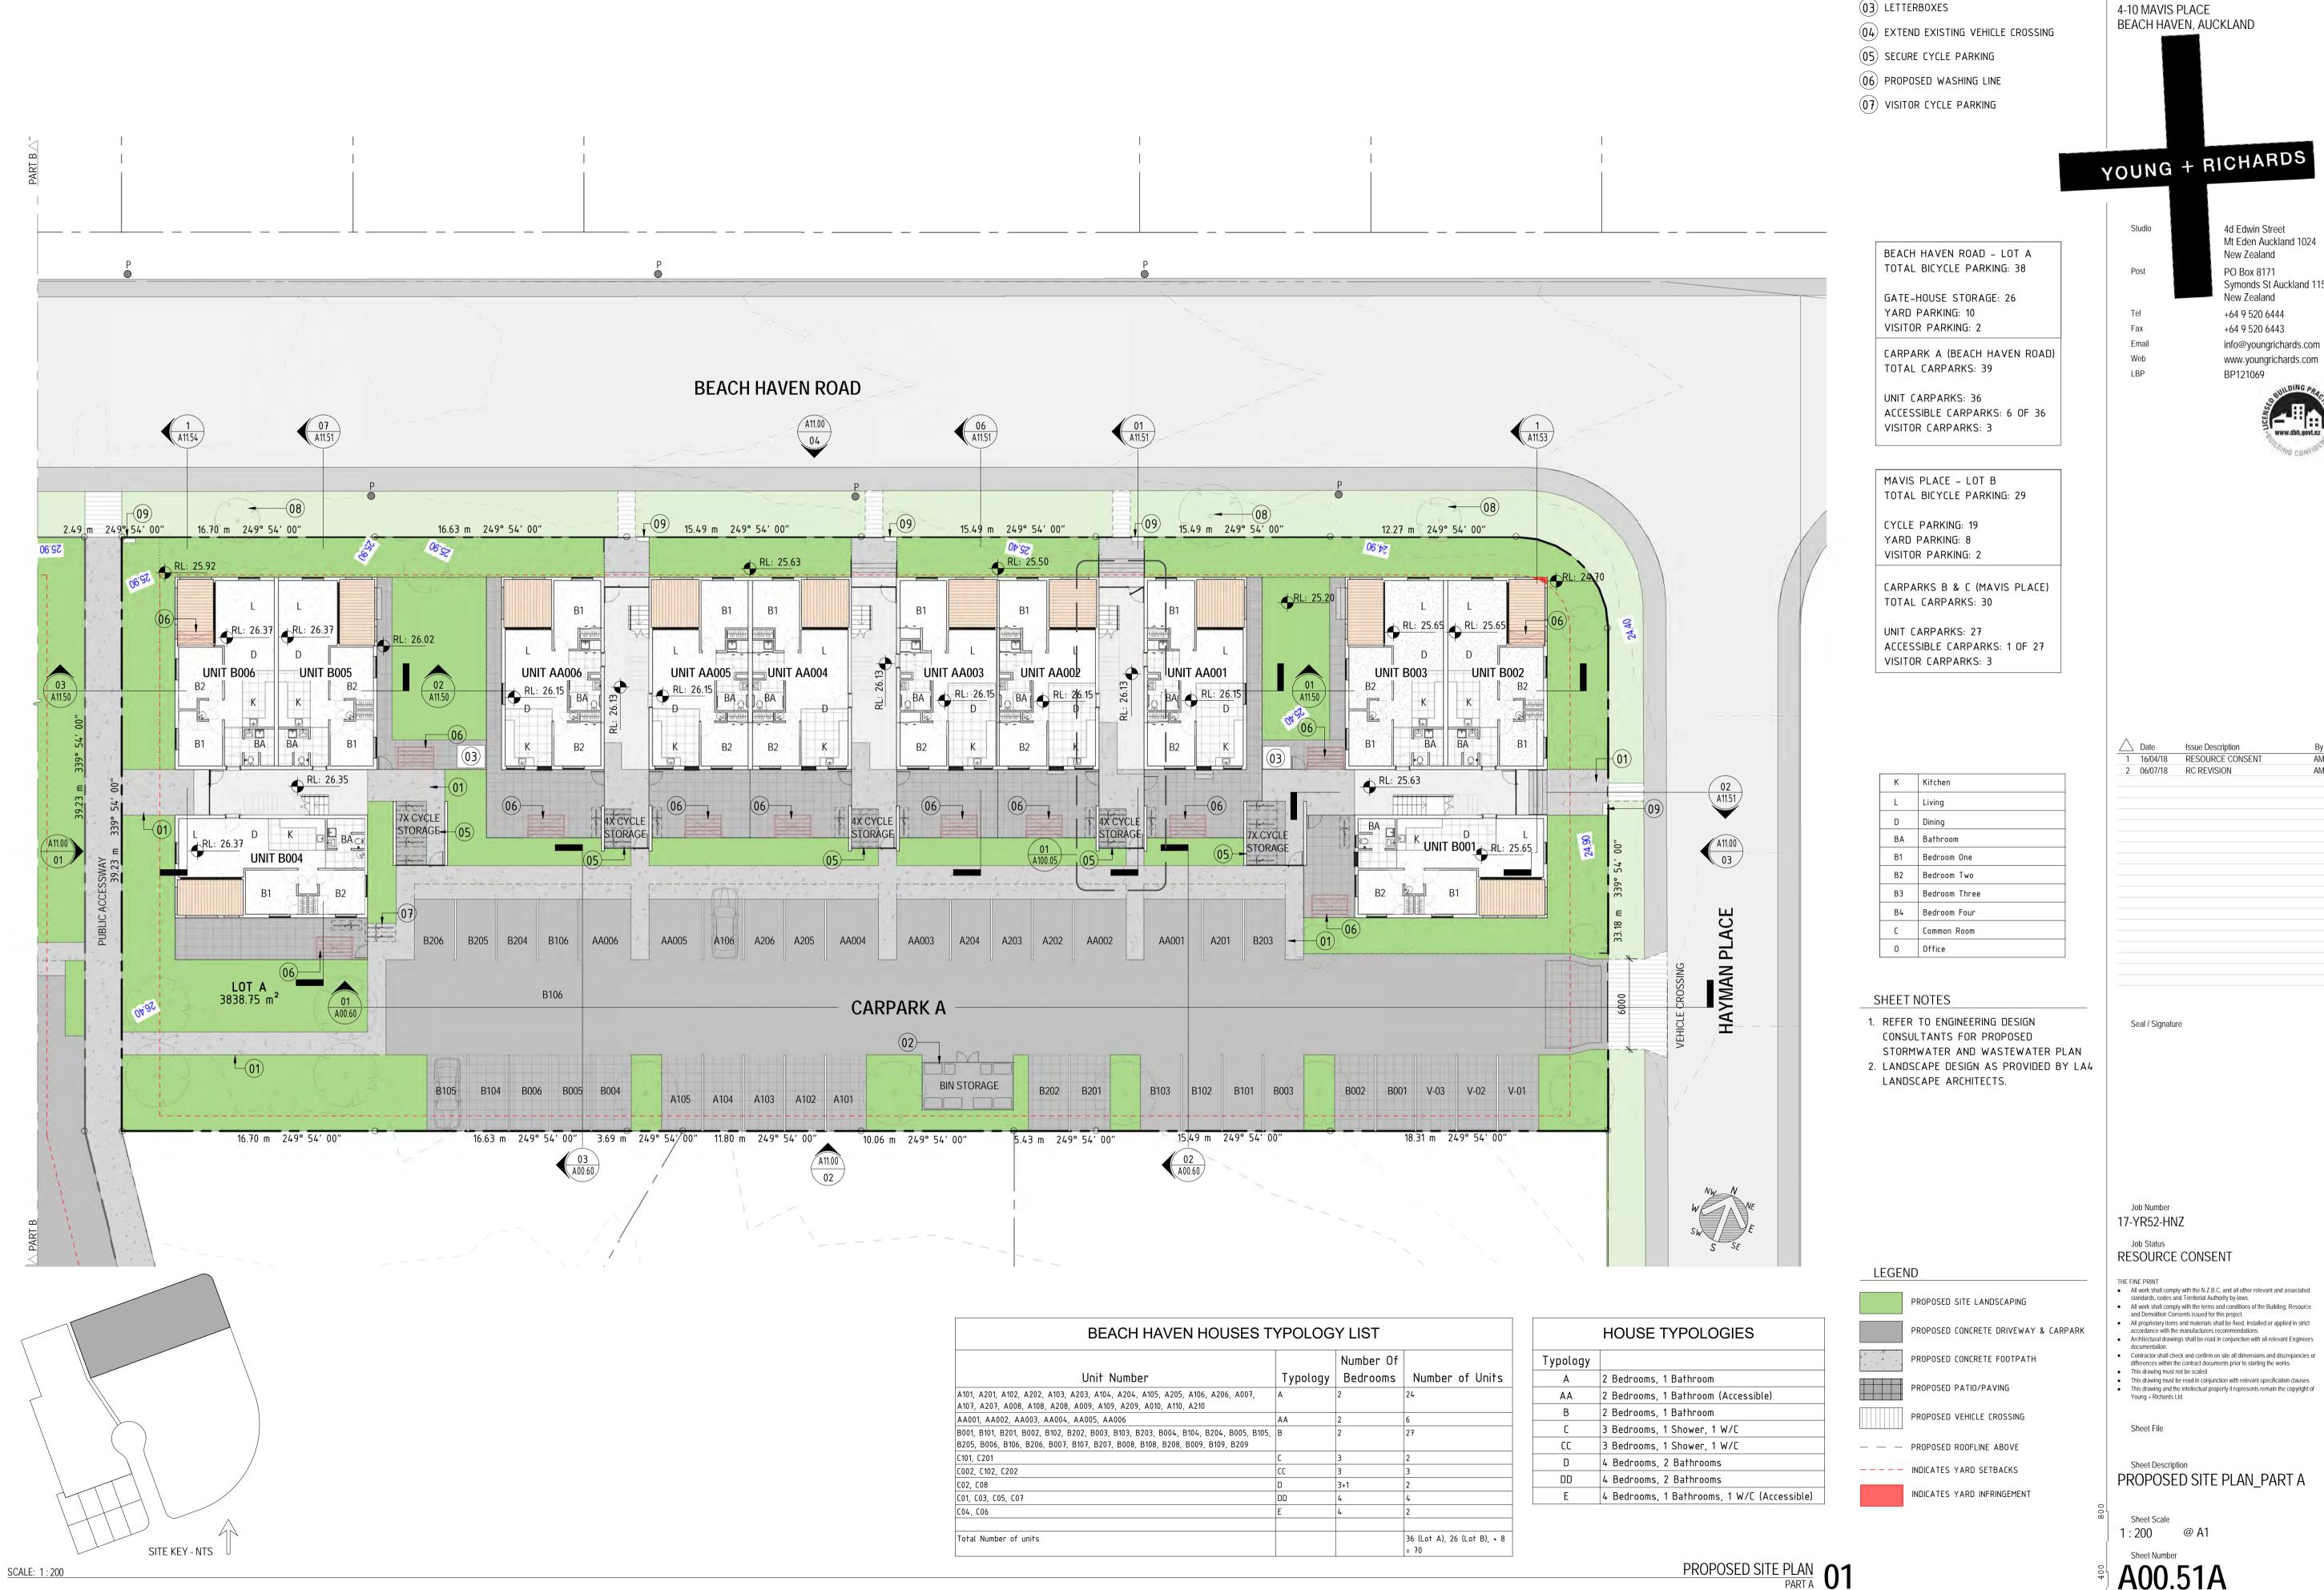

SCALE: 1:200

**KEY NOTES** 

(01) PROPOSED CONCRETE PATH

(02) ENCLOSED RUBBISH STORAGE

(03) LETTERBOXES

(04) EXTEND EXISTING VEHICLE CROSSING

183-197 BEACH HAVEN ROAD 19-23 HAYMAN PLACE 4-10 MAVIS PLACE BEACH HAVEN, AUCKLAND

BEACH HAVEN, MAVIS AND

HAYMAN DEVELOPMENT

© 2018 Young + Richards Ltd.

Auckland Council | Approved Resource Consent Plan | BUN60318798 AND BUN60318650 | 21/09/2018 | Page 30 of 97

Auckland Council | Approved Resource Consent Plan | BUN60318798 AND BUN60318650 | 21/09/2018 | Page 31 of 97