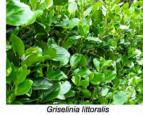

### TREE IMAGES

**SHRUB IMAGES** 

| ID   | Latin Name                              | Common Name          | Spacing  | Size   | Quantity |
|------|-----------------------------------------|----------------------|----------|--------|----------|
| AcF  | Acer Freemanii 'Jeffers Red'            | Freemans Maple       | As Shown | 45ltr  | 2        |
| AIE  | Alectryon excelsus 'Grandis'            | Three Kings Titoki   | As Shown | 45ltr  | 13       |
| ArB  | Arthropodium bifurcatum 'Matapouri Bay' | Rock Lily            | 500      | 3ltr   | 116      |
| CiL  | Citrus latifolia                        | Persian lime         | As Shown | 18ltr  | 2        |
| CiM  | Citrus meyeri                           | Meyer lemon          | As Shown | 18ltr  | 4        |
| CiU  | Citrus unshiu                           | Satsuma mandarin     | As Shown | 18ltr  | 9        |
| CoG  | Corokia virgata 'Geenty's Ghost'        | korokio              | 750      | 4.5ltr | 65       |
| DiG  | Dietes grandiflora                      | Large wild iris      | 750      | 3ltr   | 205      |
| DiN  | Dianella nigra                          | Turutu               | 500      | 3ltr   | 802      |
| GiF  | Ginkgo biloba 'Fastigata'               | Upright Maidenhair   | As Shown | 45ltr  | 4        |
| GIS  | Gleditsia triacanthos 'Shademaster'     | Honey Locust         | As Shown | 45ltr  | 9        |
| GrA  | Griselinia littoralis 'Ardmore Emerald' | Kapuka               | 600      | 4.5ltr | 245      |
| LiG  | Libertia grandiflora                    | Mikoikoi             | 500      | 3ltr   | 395      |
| LilX | Libertia ixioides                       | New Zealand Iris     | 500      | 3ltr   | 161      |
| LiP  | Libertia peregrinans                    | NZ Sand Iris         | 400      | 3ltr   | 76       |
| LoK  | Lophomyrtus 'Kathryn'                   | Ramarama             | 1000     | 4.5ltr | 100      |
| LoP  | Lophomyrtus 'Pixie'                     | Ramarama             | 500      | 4.5ltr | 59       |
| PhCT | Phormium cookianum 'Tricolor'           | Flax lily            | 1000     | 4.5ltr | 148      |
| PhGD | Phormium 'Green Dwarf'                  | Harakeke Cultivar    | 1000     | 4.5ltr | 88       |
| PhS  | Phormium 'Surfer'                       | Harakeke cultivar    | 500      | 4.5ltr | 284      |
| PIFF | Pittosporum 'Frankies Folly'            | Kohuhu               | 500      | 4.5ltr | 92       |
| PIR  | Plagianthus regius                      | Ribbonwood           | As Shown | 45ltr  | 5        |
| PsP  | Pseudopanex 'Purpurea'                  | Pseudopanex cultivar | 1000     | 4.5ltr | 38       |
| ViT  | Viburnum tinus 'Emerald Beauty'         | Laurustinus          | 1000     | 5.6ltr | 14       |