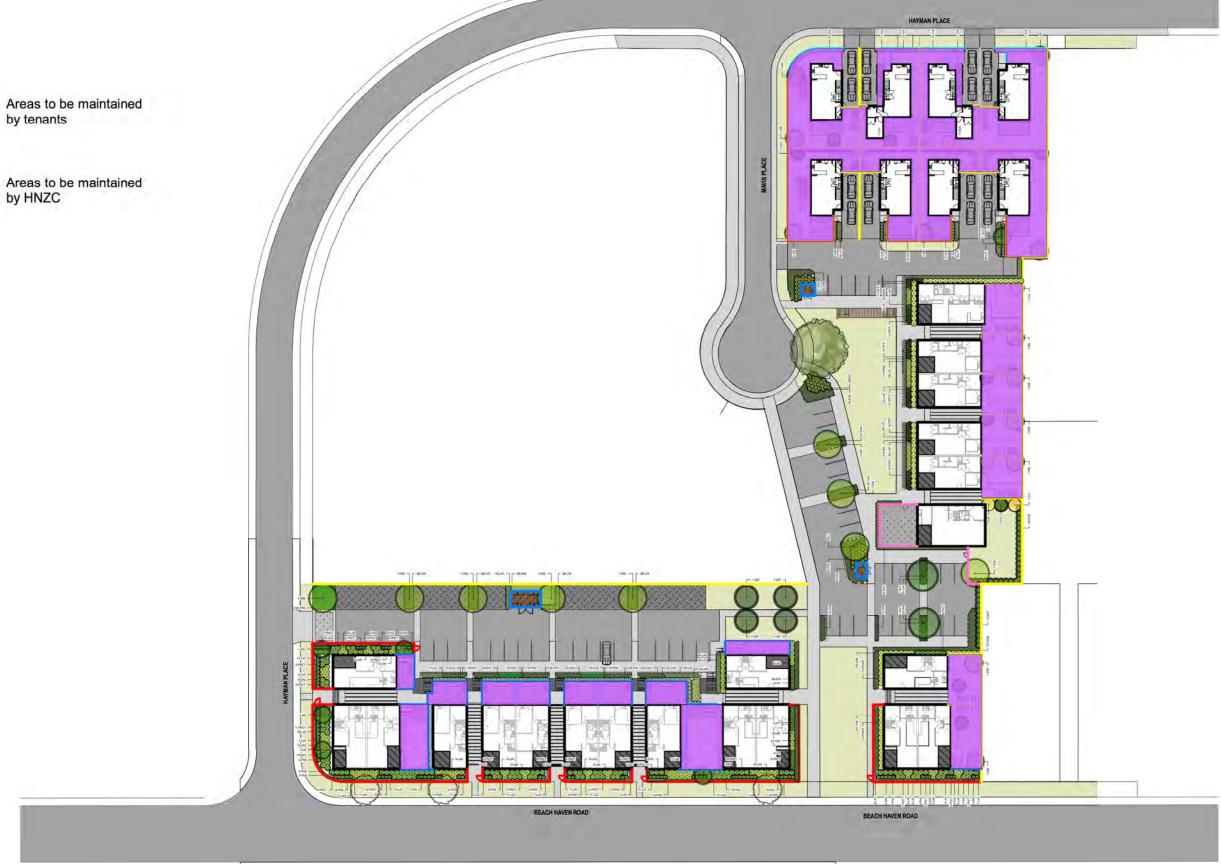

Areas to be maintained by tenants

|     | Prelimilary | JC | RP  | RP   | 29.06.18 |
|-----|-------------|----|-----|------|----------|
| No. | Revision    | Ву | Chk | Appd | Date     |

|   | V                       | LA4 Landscape Architects                          |
|---|-------------------------|---------------------------------------------------|
| + | W                       | 26 Kitchener Street, Auckland                     |
| + | ¥                       | P.O. Box 5669, Wellesley Street, Auckland         |
| 8 | I A4                    | p: 09 358 0904 f; 09 358 0895<br>e: la4@la4.co.nz |
| 0 | LANDSCAPE<br>ARCHITECTS | www.la4.co.nz                                     |

| HOUSING NEW         |
|---------------------|
| ZEALAND CORPORATION |

BEACH HAVEN ROAD

| MAINTENANCE PLAN                        | Project No. | 18631 |  |
|-----------------------------------------|-------------|-------|--|
| 20, 20, 20, 20, 20, 20, 20, 20, 20, 20, | Drawing No. | LP06  |  |