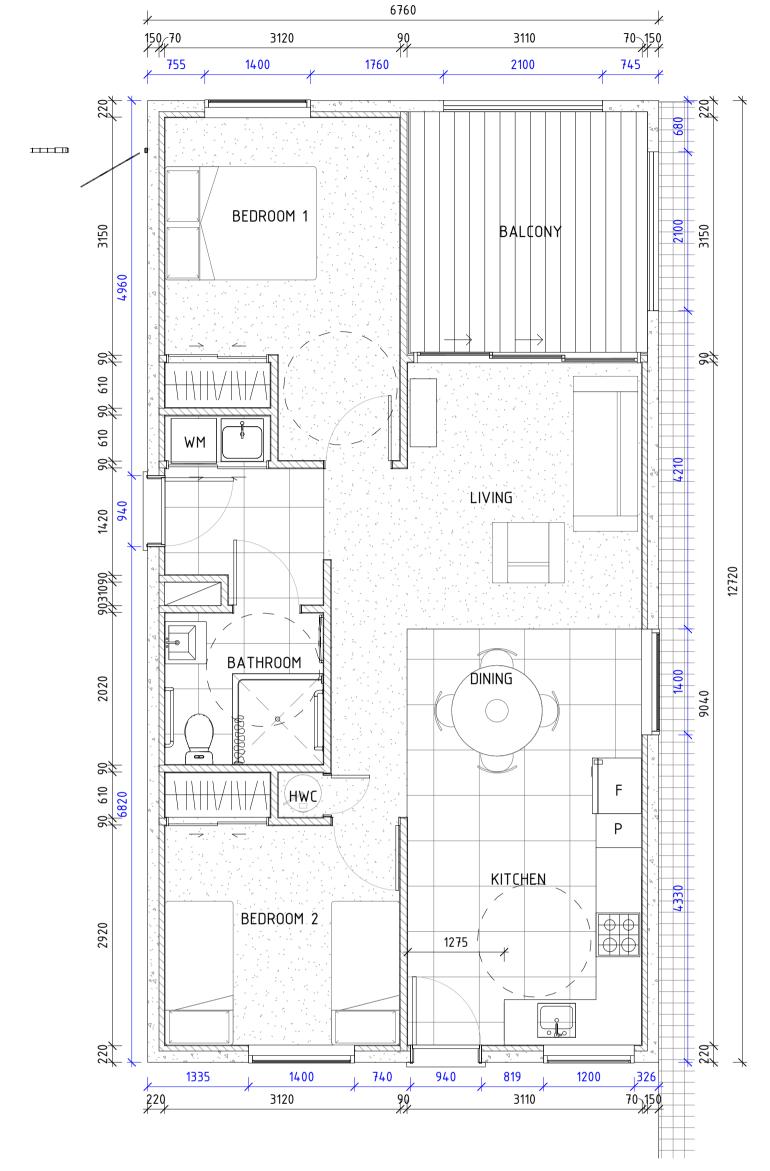

Sheet File

Sheet Description DRAWING INDEX

Sheet Scale 1:1 @ A1

Sheet Number

PROJECT INFORMATION

**LEGAL DESCRIPTION** 

SITE ADDRESS 183,185,187,189,191,193,195,197 BEACH HAVEN ROAD / 19,21,23

HAYMAN PLACE / 4,6,8,10 MAVIS PLACE

**BEACH HAVEN** AUCKLAND 0626

TERRITORIAL AUTHORITY NORTH SHORE CITY COUNCIL

LOT REFER TO A00.50.X **DEPOSIT PLAN** REFER TO A00.50.X

CERTIFICATE OF TITLE REFER TO A00.50.X

SITE AREA REFER TO A00.50.X

ZONE MIXED HOUSING URBAN ZONE