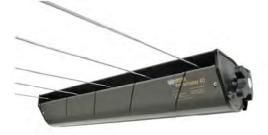

Exposed aggregate path

Broom finish concrete path with trowelled border

Asphalt driveway with 500mm wide acid etched plain concrete bands

Firth Flow Pave Permeable Paver

Austral Retractaway Clothesline 40