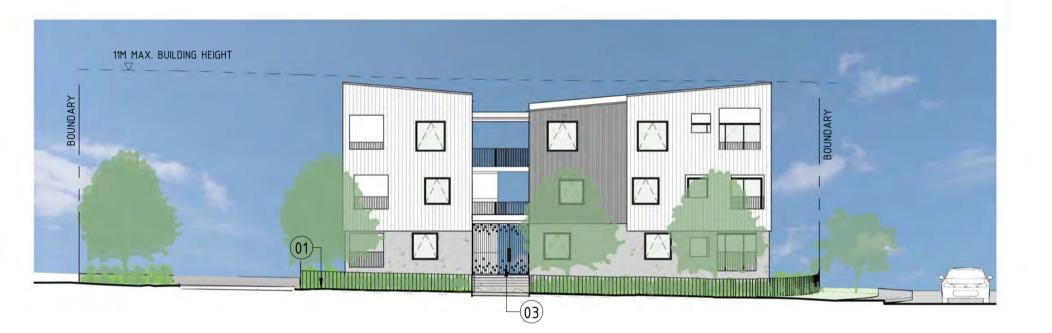

Sheet File

Sheet Description SITE ELEVATIONS\_PART B

Sheet Scale 1:200 @ A1 Sheet Number

© 2018 Young + Richards Ltd.

ELEVATION 04

ELEVATION EAST 03 SCALE: 1:200

SHEET NOTES

ELEVATION 02 SCALE: 1:200

LEGEND PRECAST CONCRETE STRUCTURE VERTICAL ALUMINIUM CLADDING VERTICAL ALUMINIUM CLADDING DOUBLE GLAZING PROFILED METAL ROOFING LANDSCAPING

SCALE: 1:200

SCALE: 1:200

ELEVATION WEST 01

Auckland Council | Approved Resource Consent Plan | BUN60318798 AND BUN60318650 | 21/09/2018 | Page 46 of 97