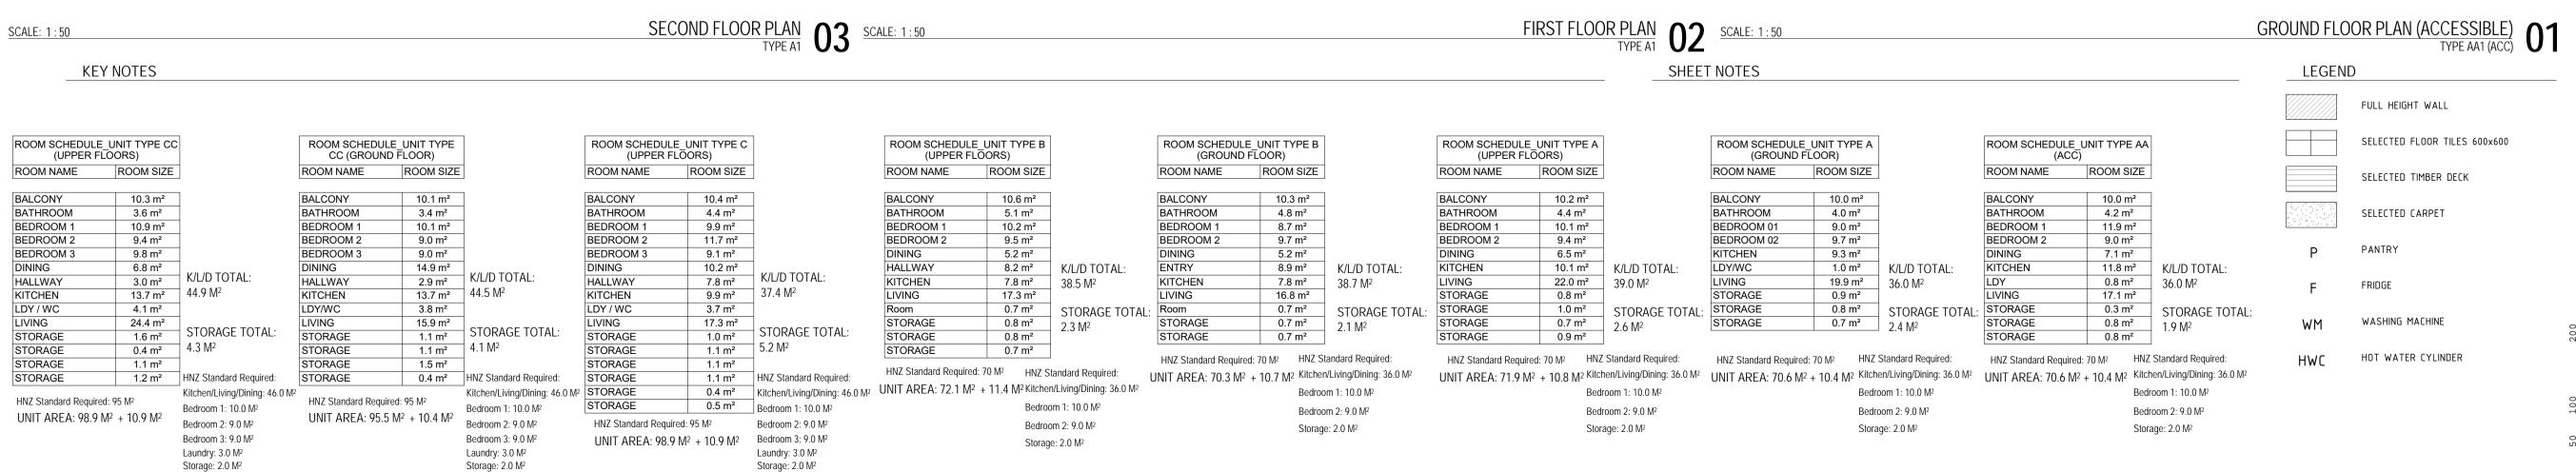

3110

Auckland Council | Approved Resource Consent Plan | BUN60318798 AND BUN60318650 | 21/09/2018 | Page 40 of 97

Bedroom 3: 9.0 M<sup>2</sup>

Laundry: 3.0 M<sup>2</sup>

Storage: 2.0 M<sup>2</sup>

Bedroom 3: 9.0 M<sup>2</sup>

Laundry: 3.0 M<sup>2</sup>

Storage: 2.0 M<sup>2</sup>

BEACH HAVEN, MAVIS AND

HAYMAN DEVELOPMENT 183-197 BEACH HAVEN ROAD

19-23 HAYMAN PLACE 4-10 MAVIS PLACE

BEACH HAVEN, AUCKLAND

YOUNG + RICHARDS

Email

Symonds St Auckland 1150

info@youngrichards.com

www.youngrichards.com

Auckland Council | Approved Resource Consent Plan | BUN60318798 AND BUN60318650 | 21/09/2018 | Page 41 of 97

Storage: 2.0 M<sup>2</sup>

Laundry: 3.0 M<sup>2</sup>

Storage: 2.0 M<sup>2</sup>

Auckland Council | Approved Resource Consent Plan | BUN60318798 AND BUN60318650 | 21/09/2018 | Page 42 of 97

YOUNG + RICHARDS 4d Edwin Street Mt Eden Auckland 1024 New Zealand PO Box 8171 Symonds St Auckland 1150 +64 9 520 6444 +64 9 520 6443 Email info@youngrichards.com Web www.youngrichards.com LBP BP121069 Issue Date
Issue Description By Check 2 06/07/18 AM EY RC REVISION