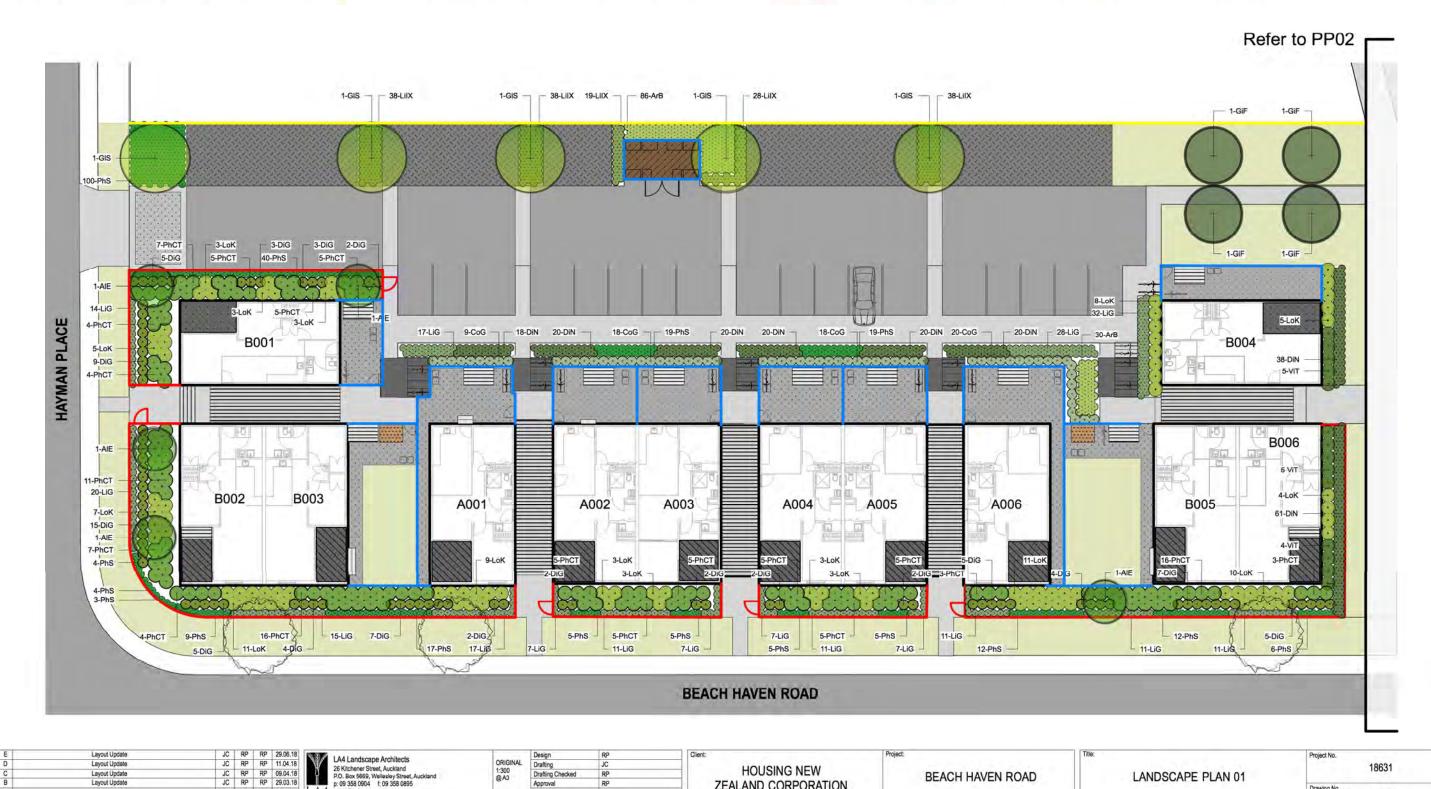

LANDSCAPE PLAN 01

HOUSING NEW

ZEALAND CORPORATION

1800 high close boarded timber paling fence along boundary

Painted line on drive

1400 high Vertical Slat Aluminium Fence

Retaining Wall

| E   | Layout Update | JC | RP  | RP   | 29.06.18 |
|-----|---------------|----|-----|------|----------|
| D   | Layout Update | JC | RP  | RP   | 11.04.18 |
| C   | Layout Update | JC | RP  | RP   | 09.04.18 |
| В   | Layout Update | JC | RP  | RP   | 29.03.18 |
| A   | Layout Update | JC | RP  | RP   | 20.03.18 |
| No. | Revision      | Bv | Chk | Appd | Date     |