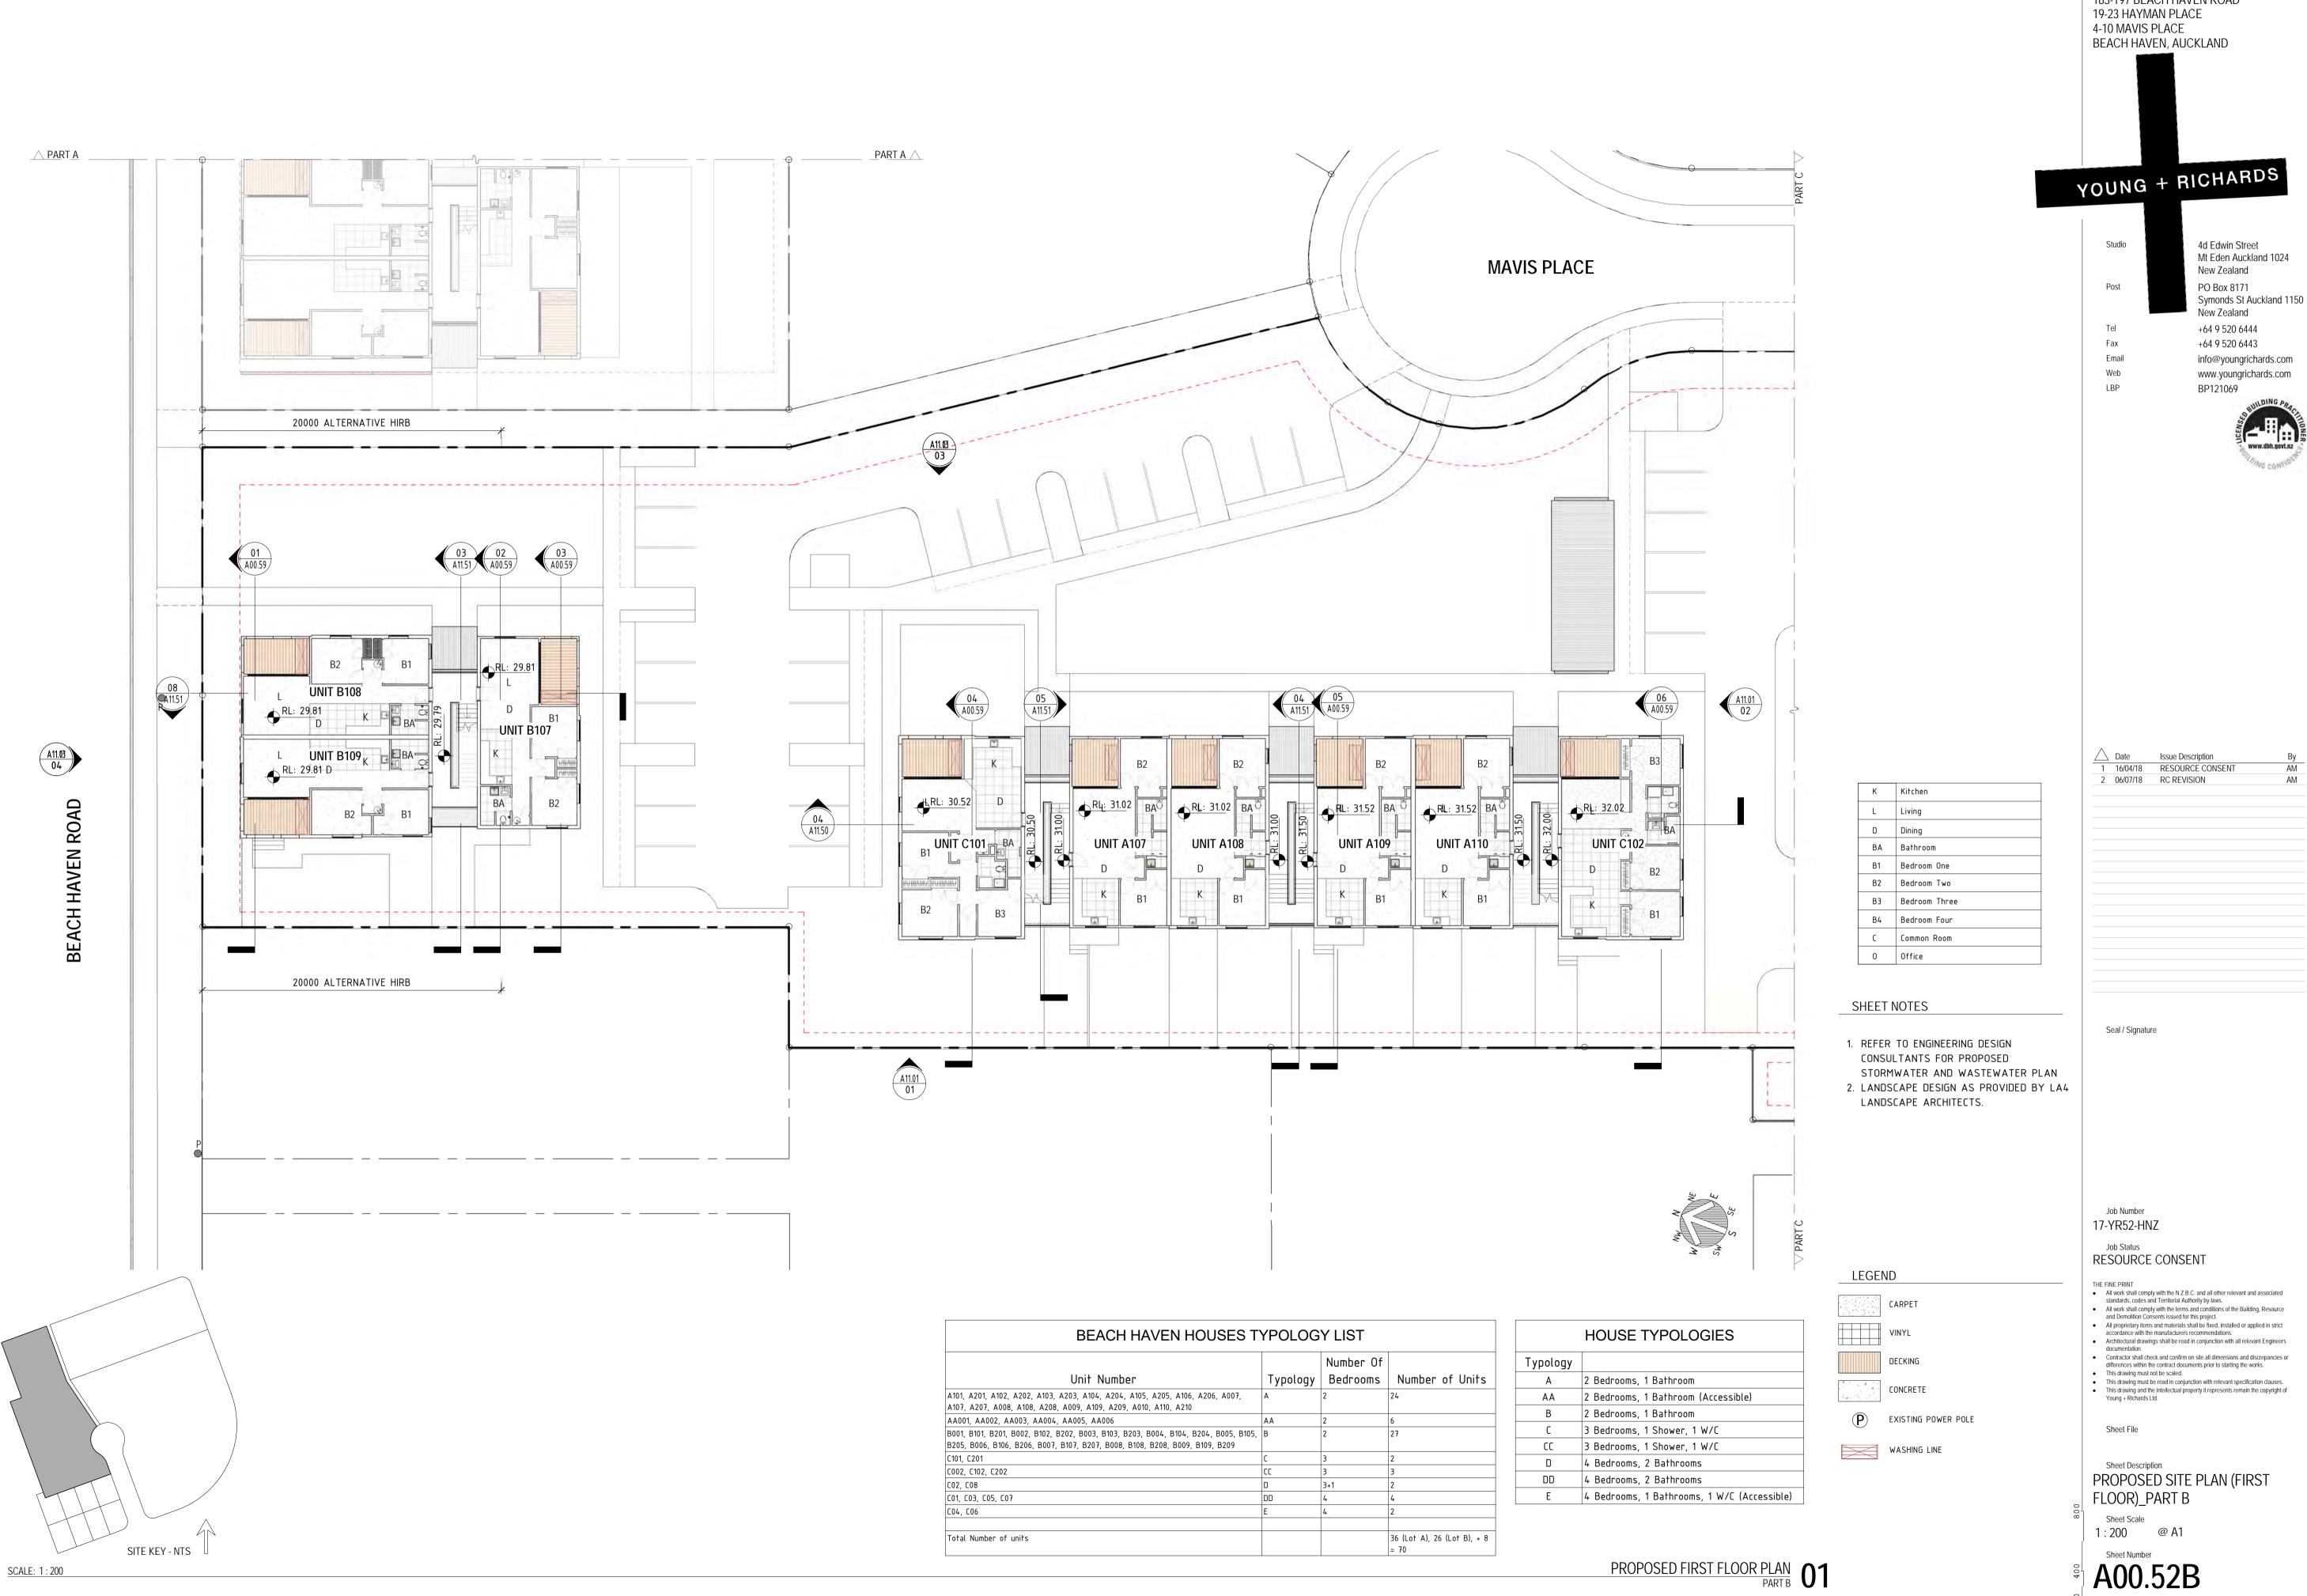

60318798 AND BUN60318650 | 21/09/2018 | Page 20 of 97

Auckland Council | Approved Resource Consent Plan | BUN60318798 AND BUN60318650 | 21/09/2018 | Page 21 of 97

© 2018 Young + Richards Ltd.

SCALE: 1:200



Auckland Council | Approved Resource Consent Plan | BUN60318798 AND BUN60318650 | 21/09/2018 | Page 22 of 97

**KEY NOTES** 

(01) EXISTING VEHICLE CROSSING TO BE REMOVED

02 EXISTING TREE TO REMAIN

BEACH HAVEN, MAVIS AND HAYMAN DEVELOPMENT

183-197 BEACH HAVEN ROAD 19-23 HAYMAN PLACE

Mt Eden Auckland 1024





Auckland Council | Approved Resource Consent Plan | BUN60318798 AND BUN60318650 | 21/09/2018 | Page 23 of 97

BEACH HAVEN, MAVIS AND HAYMAN DEVELOPMENT

183-197 BEACH HAVEN ROAD 19-23 HAYMAN PLACE

**KEY NOTES** 

(01) PROPOSED CONCRETE PATH

(02) ENCLOSED RUBBISH STORAGE



Auckland Council | Approved Resource Consent Plan | BUN60318798 AND BUN60318650 | 21/09/2018 | Page 24 of 97

BEACH HAVEN, MAVIS AND HAYMAN DEVELOPMENT

**KEY NOTES** 

01) WASHING LINE

183-197 BEACH HAVEN ROAD 19-23 HAYMAN PLACE 4-10 MAVIS PLACE



BEACH HAVEN, MAVIS AND **KEY NOTES** HAYMAN DEVELOPMENT 183-197 BEACH HAVEN ROAD 19-23 HAYMAN PLACE 4-10 MAVIS PLACE BEACH HAVEN, AUCKLAND PART A / YOUNG + RICHARDS 4d Edwin Street Mt Eden Auckland 1024 Studio **MAVIS PLACE** New Zealand PO Box 8171 Symonds St Auckland 1150 New Zealand +64 9 520 6444 +64 9 520 6443 info@youngrichards.com Web www.youngrichards.com LBP BP121069 5.00° 5.00° → Date Issue Description
1 16/04/18 RESOURCE CONSENT 2 06/07/18 RC REVISION 04 A11.50 5.00° SHEET NOTES Seal / Signature Job Number 17-YR52-HNZ Job Status R