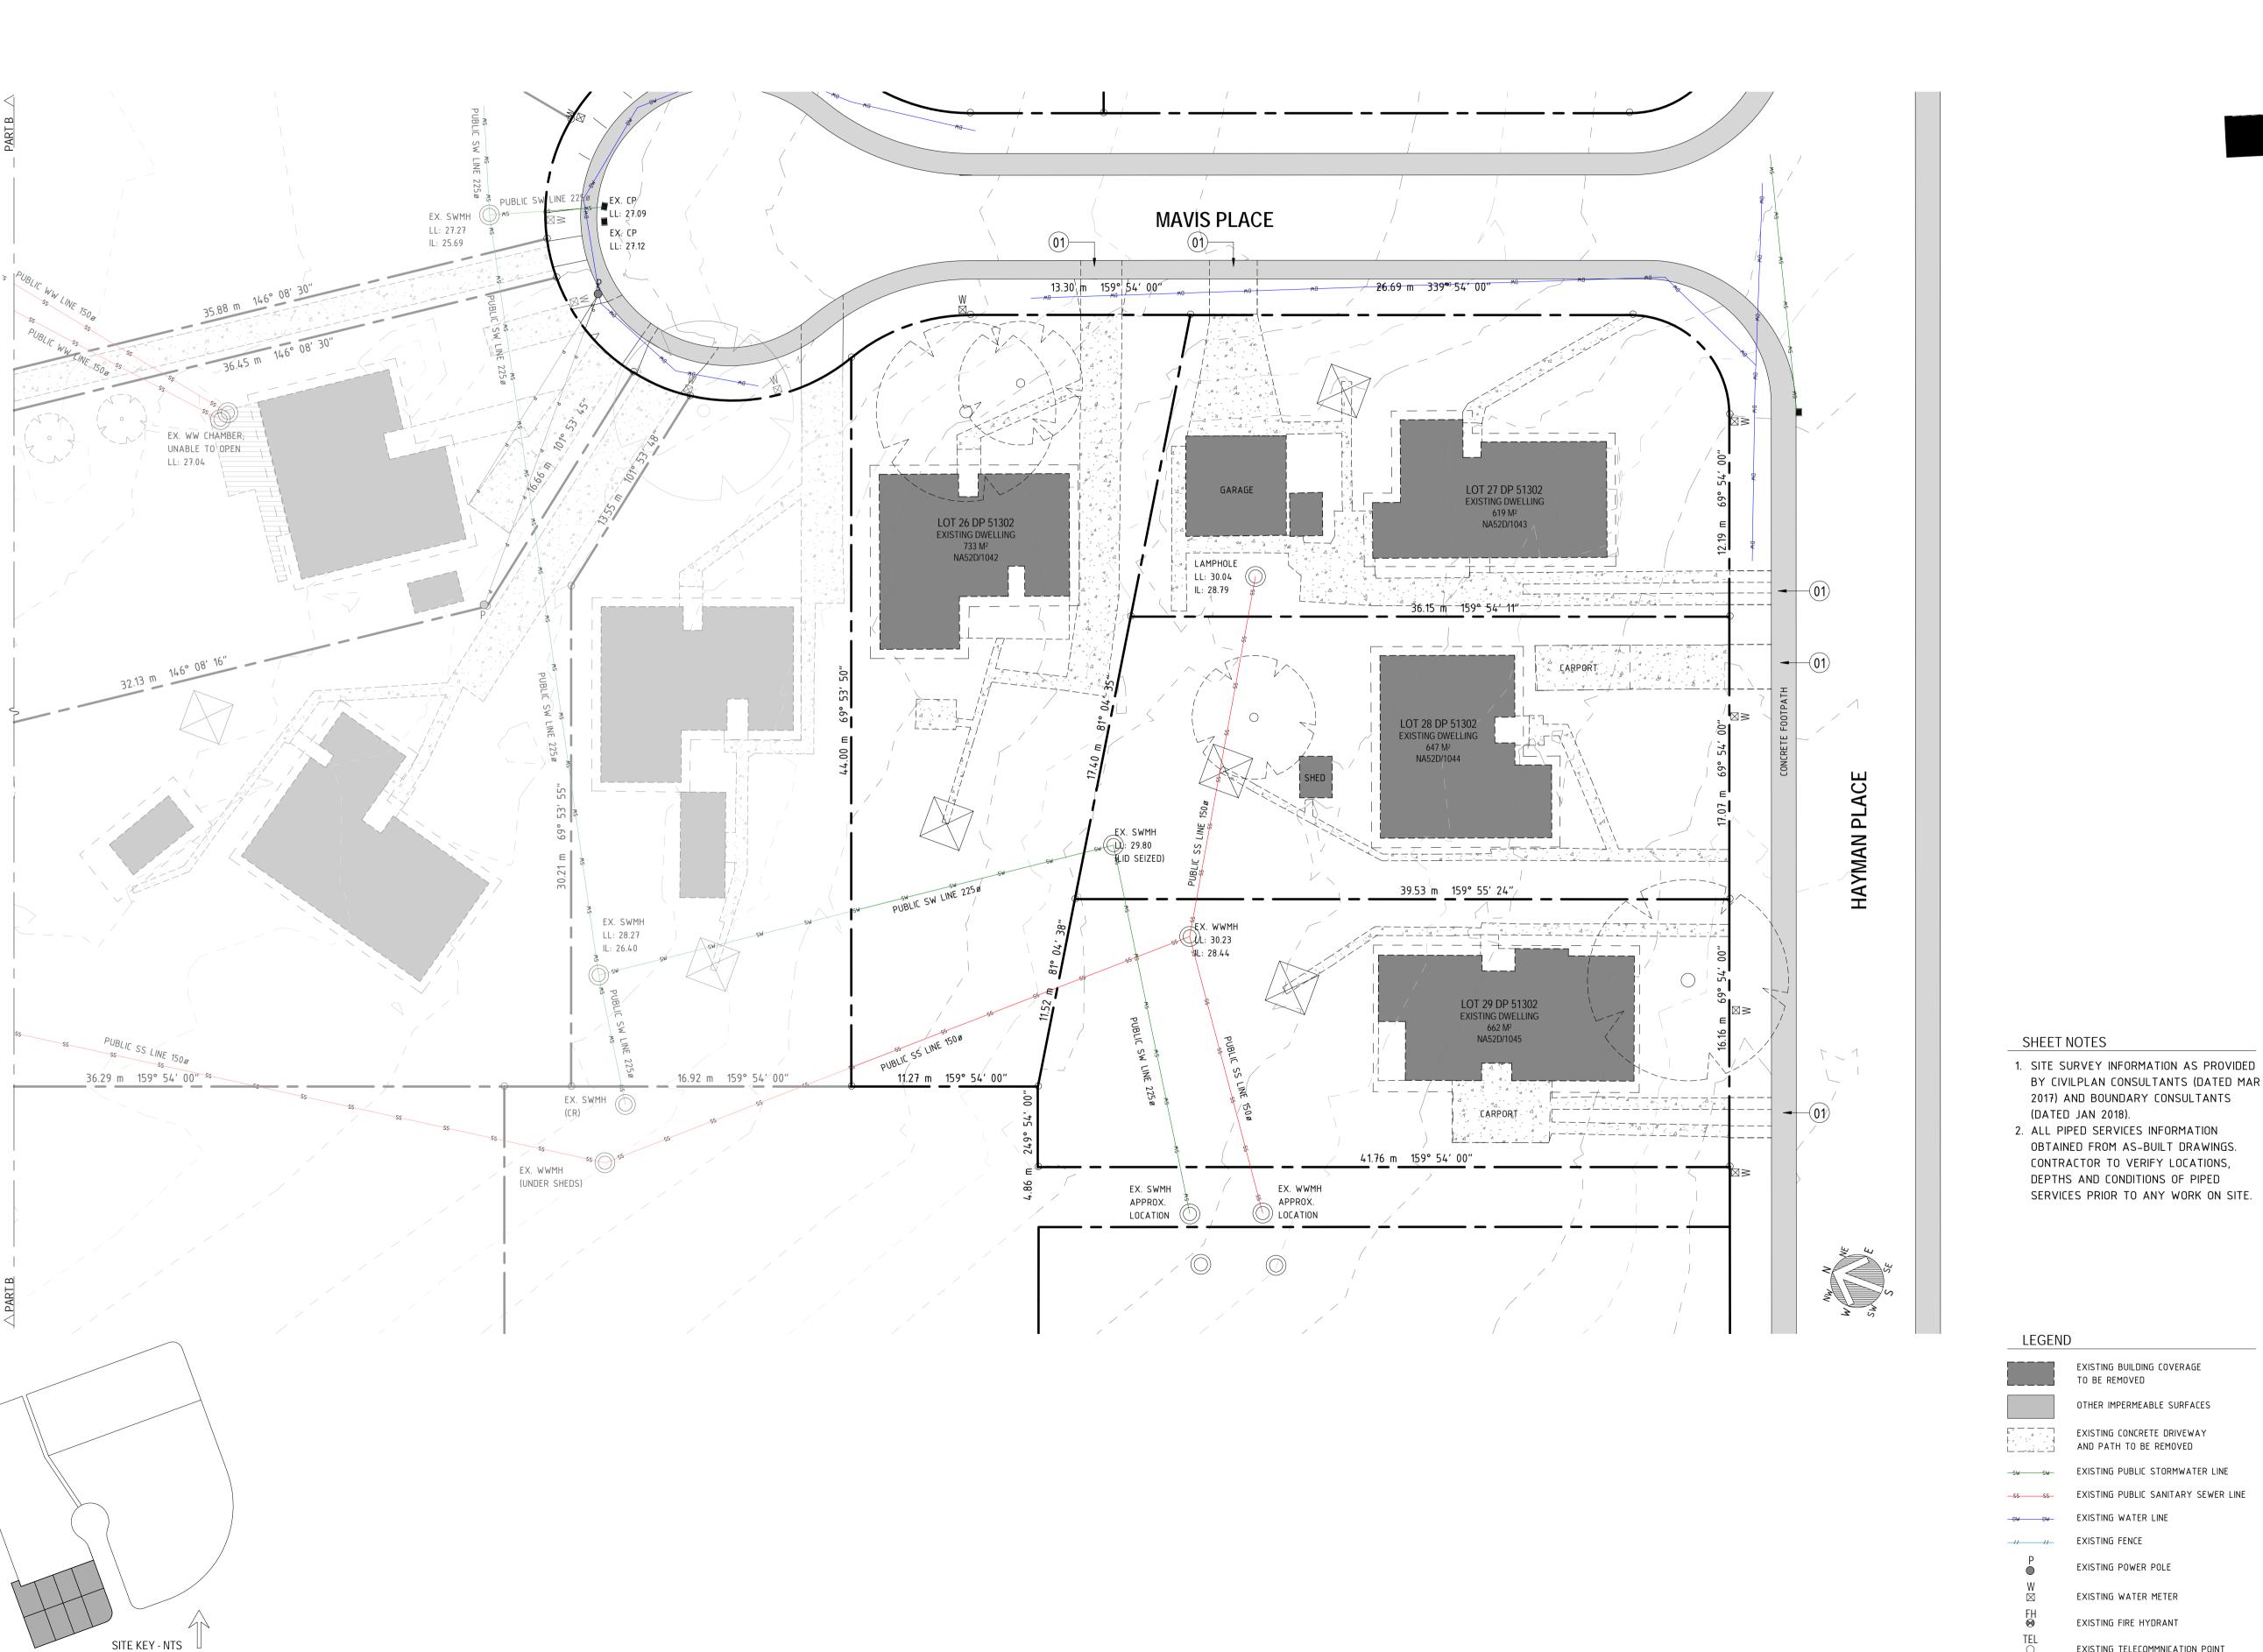

## SHEET NOTES

LEGEND

- 1. SITE SURVEY INFORMATION AS PROVIDED BY CIVILPLAN CONSULTANTS (DATED MAR 2017) AND BOUNDARY CONSULTANTS (DATED JAN 2018).
- 2. REFER TO SHEET A00.50A-C FOR SITE SERVICES

EXISTING BUILDING COVERAGE TO BE

EXISTING WASHING LINE TO BE REMOVED

OTHER IMPERMEABLE SURFACES TO BE DEMOLISHED

DEMOLISHED

EXISTING CONCRETE DRIVEWAY

AND PATH TO BE DEMOLISHED