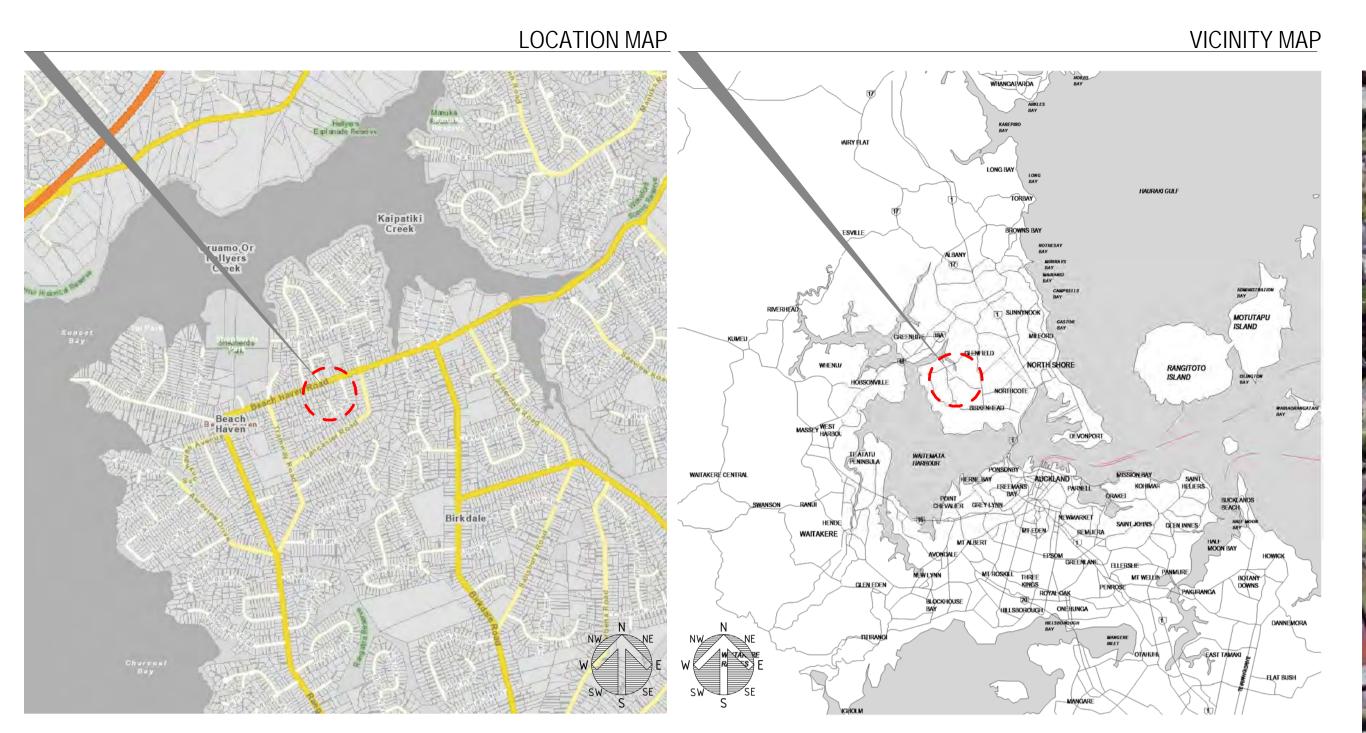

Sheet File

Sheet Description VICINITY MAP, LOCATION MAP, PROJECT INFO

Sheet Scale NONE

Sheet Number

EXISTING SITE PLAN SHOWING DEMOLITION 01 SCALE: 1:500

KEY NOTES

(01) EXISTING VEHICLE CROSSING TO BE DEMOLISHED HAYMAN DEVELOPMENT