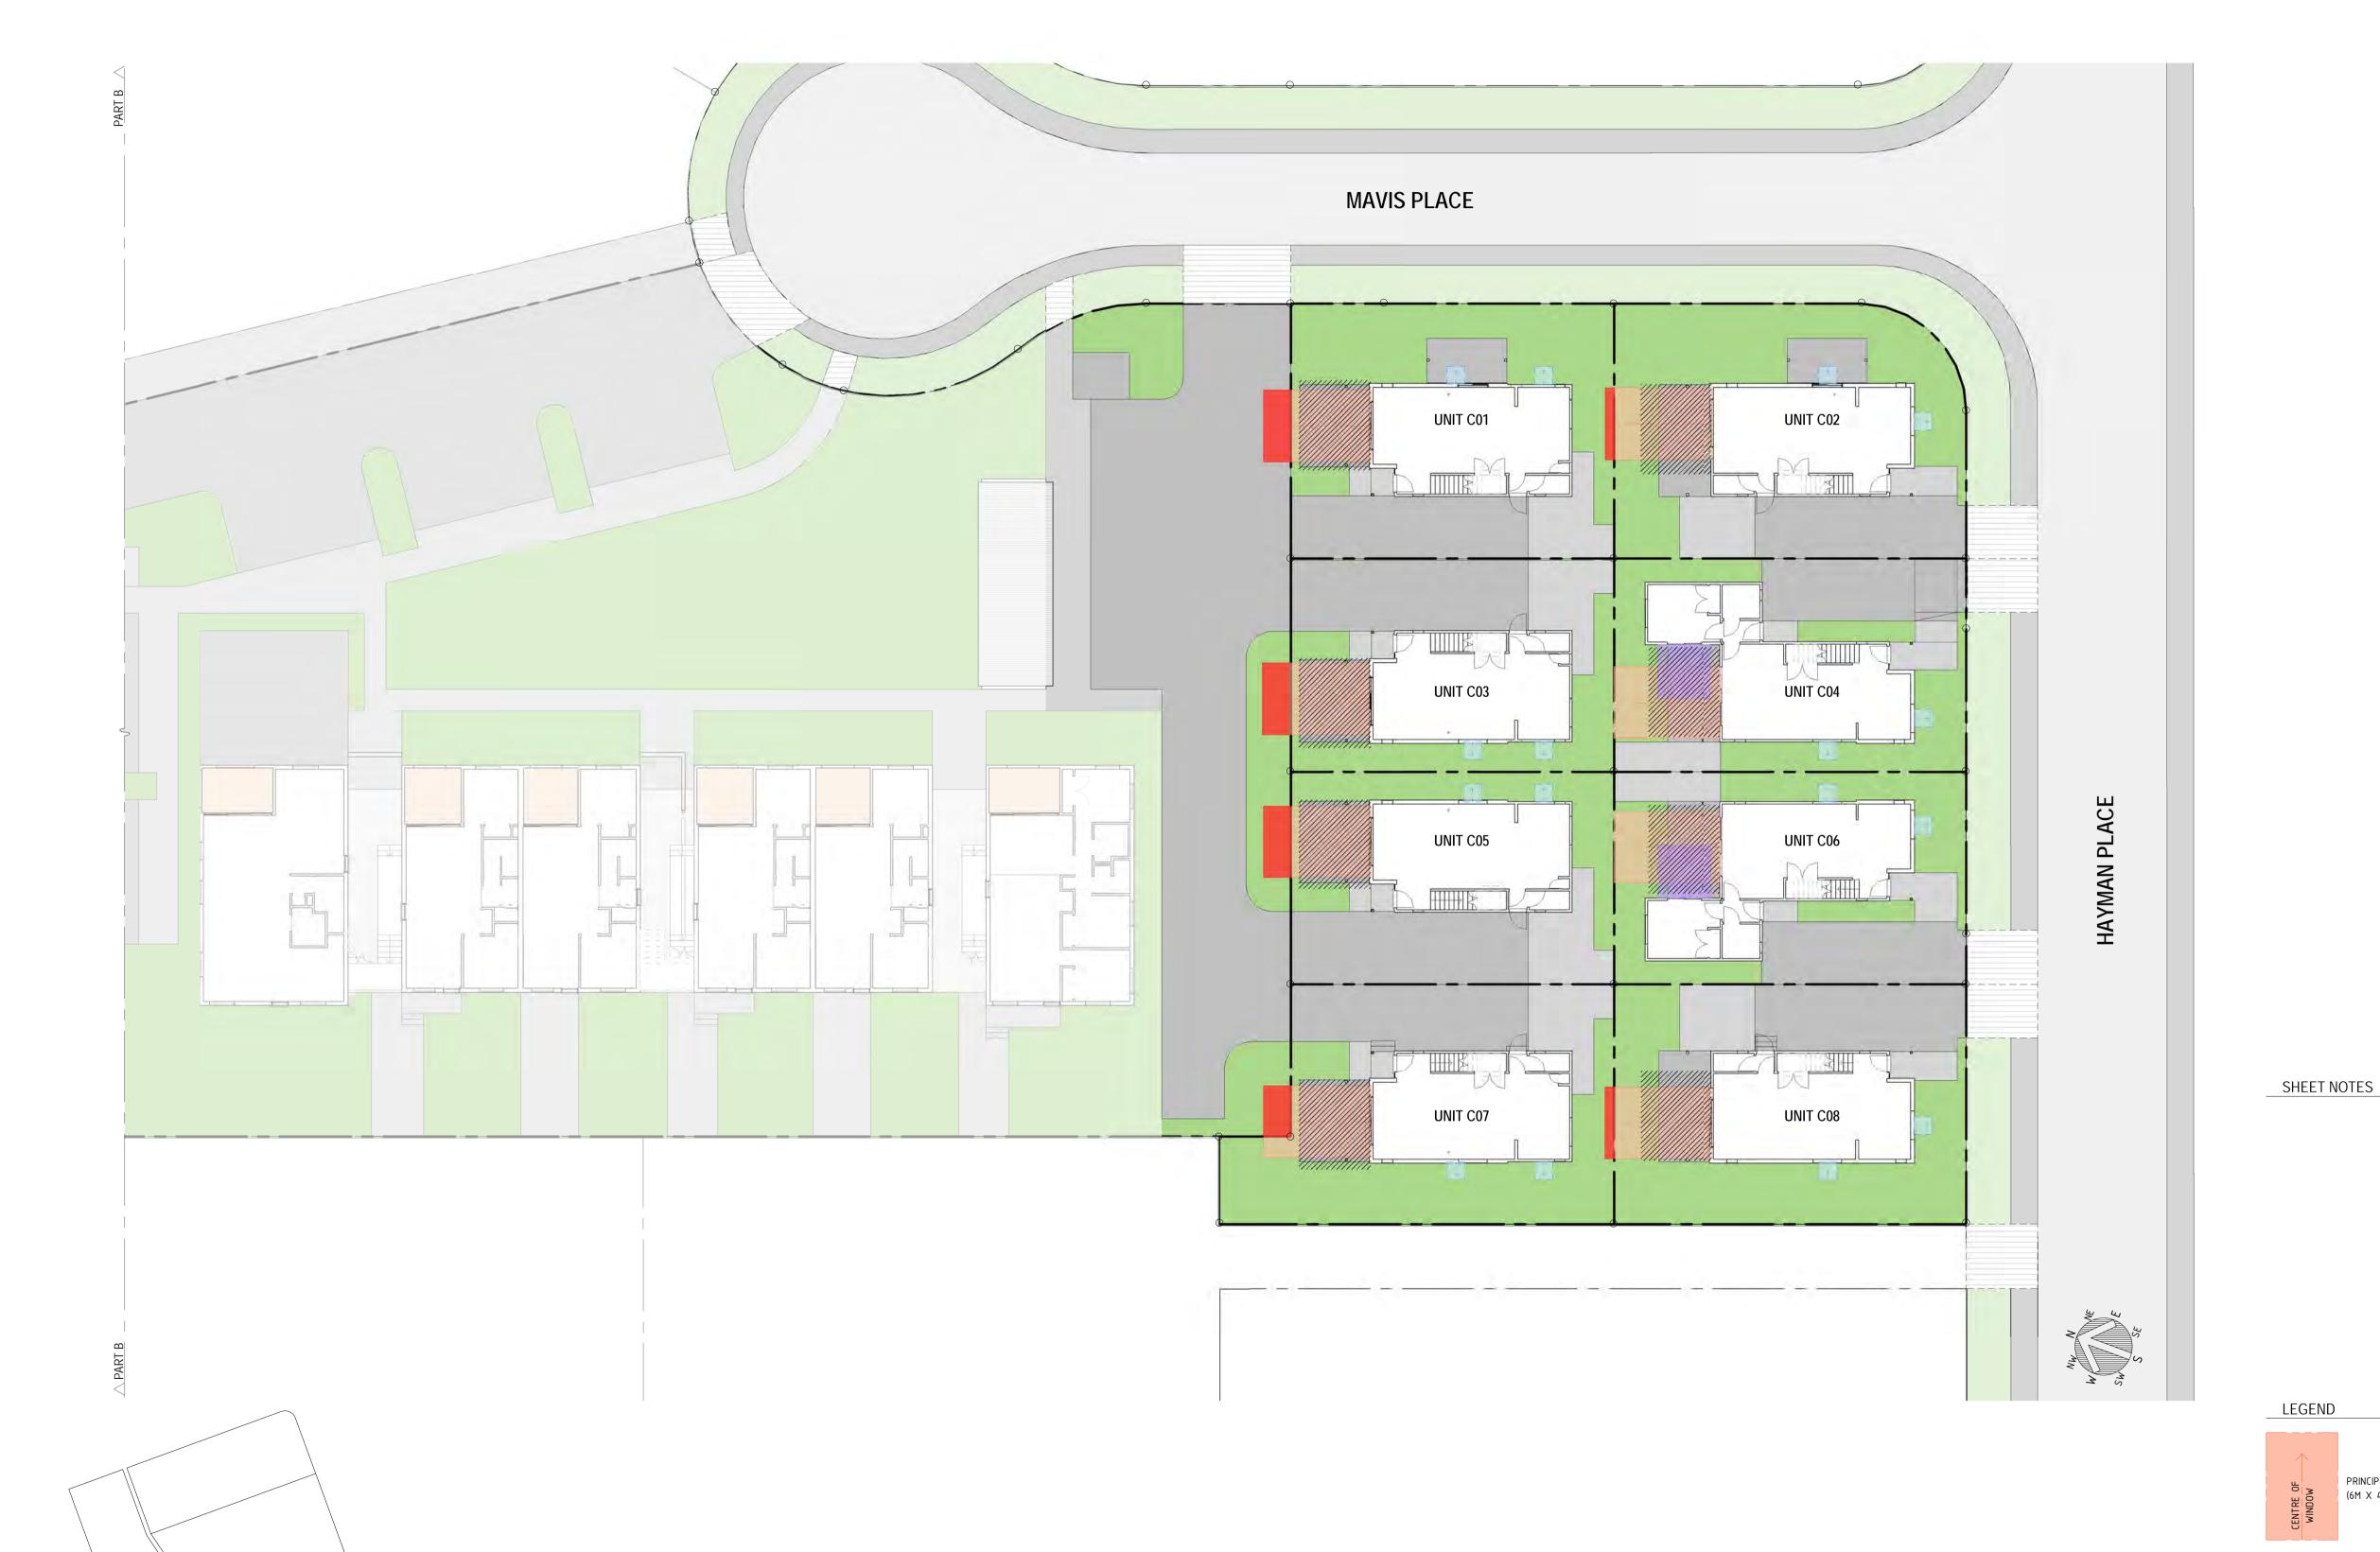

SCALE: 1:200

**KEY NOTES** 

(01) PROPOSED CONCRETE PATH

(02) ENCLOSED RUBBISH STORAGE

(03) LETTERBOXES

(04) EXTEND EXISTING VEHICLE CROSSING

183-197 BEACH HAVEN ROAD 19-23 HAYMAN PLACE 4-10 MAVIS PLACE BEACH HAVEN, AUCKLAND