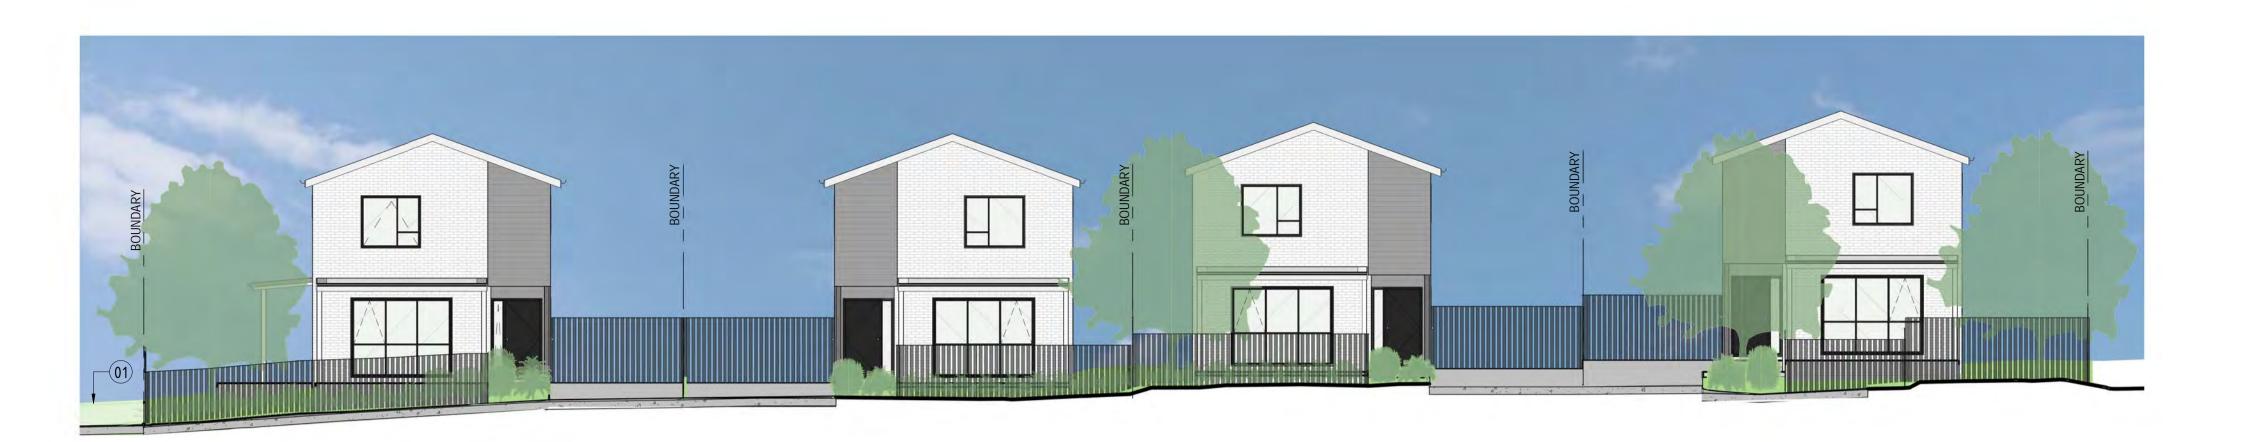

**KEY NOTES** 

(01) EXISTING NATURAL GROUND

02) RETAINING WALL

183-197 BEACH HAVEN ROAD 19-23 HAYMAN PLACE 4-10 MAVIS PLACE BEACH HAVEN, AUCKLAND

BEACH HAVEN, MAVIS AND

HAYMAN DEVELOPMENT

Sheet File

Sheet Description SITE ELEVATIONS\_PART C

Sheet Scale Sheet Number

1:100 @ A1 © 2018 Young + Richards Ltd.

SITE ELEVATION\_HAYMAN PLACE SOUTH 02 SCALE: 1:100

SITE ELEVATION\_HAYMAN PLACE WEST 01