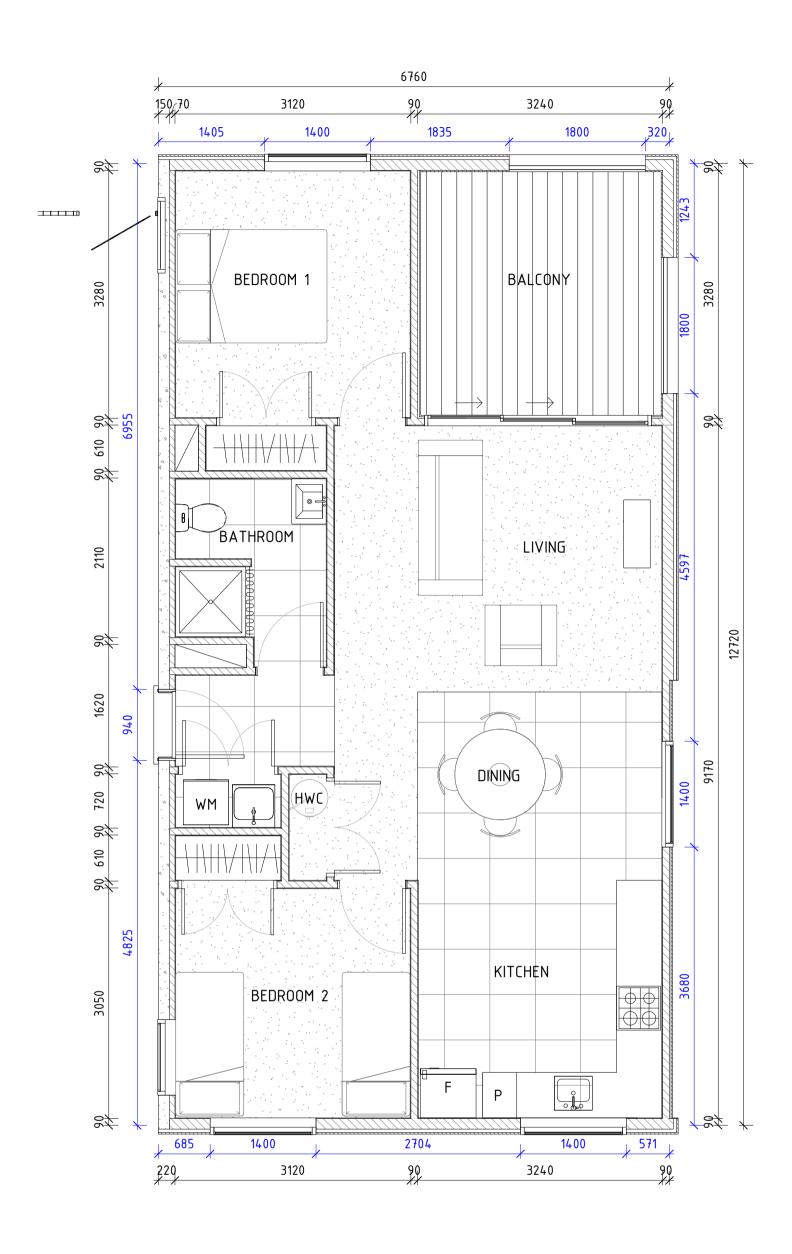

FLOOR PLANS (2 BED\_B1)

BEACH HAVEN, MAVIS AND

BEACH HAVEN, MAVIS AND

4d Edwin Street

New Zealand PO Box 8171

New Zealand +64 9 520 6444 +64 9 520 6443

BP121069

Issue Description