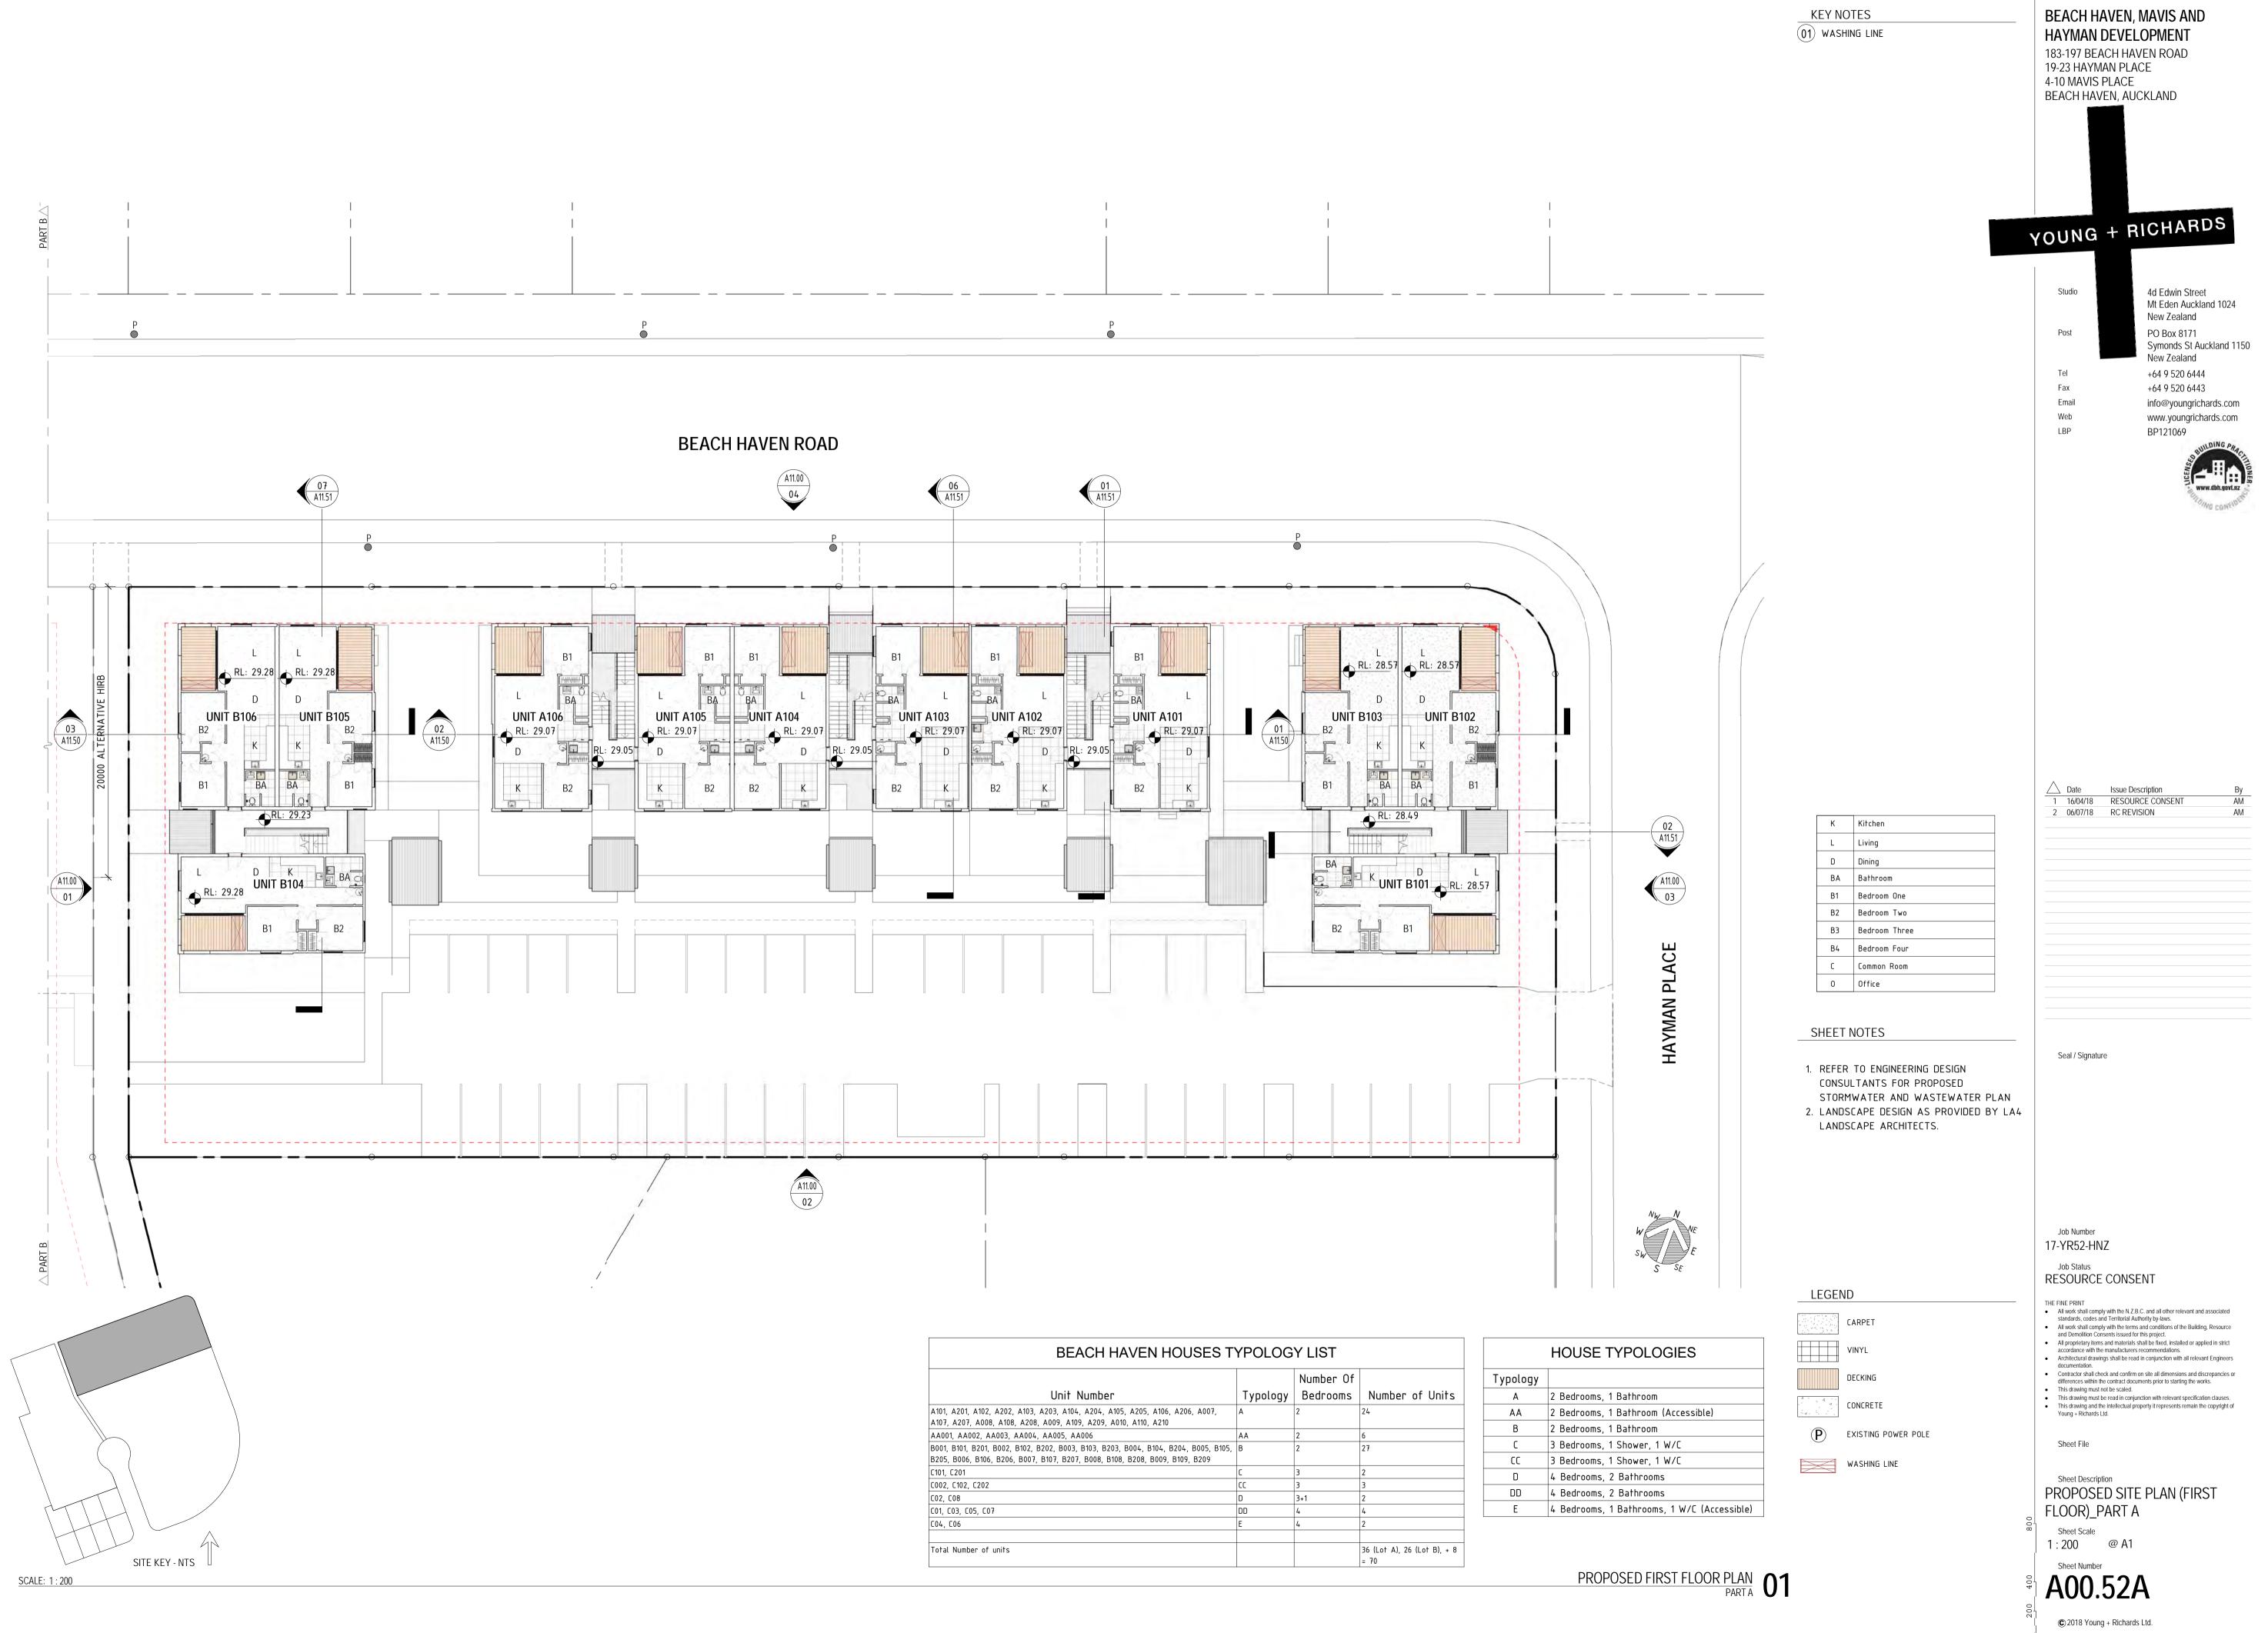

BEACH HAVEN, MAVIS AND HAYMAN DEVELOPMENT

**KEY NOTES** 

01) WASHING LINE

183-197 BEACH HAVEN ROAD 19-23 HAYMAN PLACE 4-10 MAVIS PLACE

BEACH HAVEN, MAVIS AND **KEY NOTES** HAYMAN DEVELOPMENT 183-197 BEACH HAVEN ROAD 19-23 HAYMAN PLACE 4-10 MAVIS PLACE BEACH HAVEN, AUCKLAND PART A / YOUNG + RICHARDS 4d Edwin Street Mt Eden Auckland 1024 Studio **MAVIS PLACE** New Zealand PO Box 8171 Symonds St Auckland 1150 New Zealand +64 9 520 6444 +64 9 520 6443 info@youngrichards.com Web www.youngrichards.com LBP BP121069 5.00° 5.00° → Date Issue Description
1 16/04/18 RESOURCE CONSENT 2 06/07/18 RC REVISION 04 A11.50 5.00° SHEET NOTES Seal / Signature Job Number 17-YR52-HNZ Job Status RESOURCE CONSENT LEGEND THE FINE PRINT