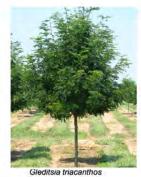

### TREE IMAGES

**SHRUB IMAGES** 

| ID   | Latin Name                              | Common Name          | Spacing  | Size   | Quantity |
|------|-----------------------------------------|----------------------|----------|--------|----------|
| AcF  | Acer Freemanii 'Jeffers Red'            | Freemans Maple       | As Shown | 45ltr  | 2        |
| AIE  | Alectryon excelsus 'Grandis'            | Three Kings Titoki   | As Shown | 45ltr  | 13       |
| ArB  | Arthropodium bifurcatum 'Matapouri Bay' | Rock Lily            | 500      | 3ltr   | 116      |
| CiL  | Citrus latifolia                        | Persian lime         | As Shown | 18ltr  | 2        |
| CiM  | Citrus meyeri                           | Meyer lemon          | As Shown | 18ltr  | 4        |
| CiU  | Citrus unshiu                           | Satsuma mandarin     | As Shown | 18ltr  | 9        |
| CoG  | Corokia virgata 'Geenty's Ghost'        | korokio              | 750      | 4.5ltr | 65       |
| DiG  | Dietes grandiflora                      | Large wild iris      | 750      | 3ltr   | 205      |
| DiN  | Dianella nigra                          | Turutu               | 500      | 3ltr   | 802      |
| GiF  | Ginkgo biloba 'Fastigata'               | Upright Maidenhair   | As Shown | 45ltr  | 4        |
| GIS  | Gleditsia triacanthos 'Shademaster'     | Honey Locust         | As Shown | 45ltr  | 9        |
| GrA  | Griselinia littoralis 'Ardmore Emerald' | Kapuka               | 600      | 4.5ltr | 245      |
| LiG  | Libertia grandiflora                    | Mikoikoi             | 500      | 3ltr   | 395      |
| LilX | Libertia ixioides                       | New Zealand Iris     | 500      | 3ltr   | 161      |
| LiP  | Libertia peregrinans                    | NZ Sand Iris         | 400      | 3ltr   | 76       |
| LoK  | Lophomyrtus 'Kathryn'                   | Ramarama             | 1000     | 4.5ltr | 100      |
| LoP  | Lophomyrtus 'Pixie'                     | Ramarama             | 500      | 4.5ltr | 59       |
| PhCT | Phormium cookianum 'Tricolor'           | Flax lily            | 1000     | 4.5ltr | 148      |
| PhGD | Phormium 'Green Dwarf'                  | Harakeke Cultivar    | 1000     | 4.5ltr | 88       |
| PhS  | Phormium 'Surfer'                       | Harakeke cultivar    | 500      | 4.5ltr | 284      |
| PIFF | Pittosporum 'Frankies Folly'            | Kohuhu               | 500      | 4.5ltr | 92       |
| PIR  | Plagianthus regius                      | Ribbonwood           | As Shown | 45ltr  | 5        |
| PsP  | Pseudopanex 'Purpurea'                  | Pseudopanex cultivar | 1000     | 4.5ltr | 38       |
| ViT  | Viburnum tinus 'Emerald Beauty'         | Laurustinus          | 1000     | 5.6ltr | 14       |