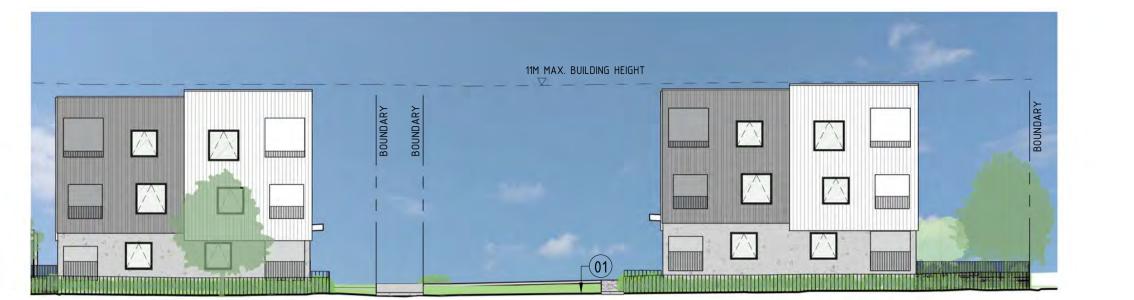

**KEY NOTES** 

(01) EXISTING NATURAL GROUND

02) RETAINING WALL

03) SECURITY GATE

YOUNG + RICHARDS

BEACH HAVEN, MAVIS AND

HAYMAN DEVELOPMENT

183-197 BEACH HAVEN ROAD 19-23 HAYMAN PLACE 4-10 MAVIS PLACE

Sheet File

Sheet Description SITE ELEVATIONS\_PART B

Sheet Scale 1:200 @ A1 Sheet Number

© 2018 Young + Richards Ltd.

ELEVATION 04

ELEVATION EAST 03 SCALE: 1:200

SHEET NOTES

ELEVATION 02 SCALE: 1:200

LEGEND PRECAST CONCRETE STRUCTURE VERTICAL ALUMINIUM CLADDING VERTICAL ALUMINIUM CLADDING DOUBLE GLAZING PROFILED METAL ROOFING LANDSCAPING

SCALE: 1:200

SCALE: 1:200

ELEVATION WEST 01

Auckland Council | Approved Resource Consent Plan | BUN60318798 AND BUN60318650 | 21/09/2018 | Page 46 of 97